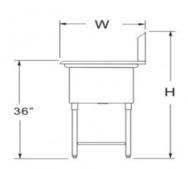

| Product    | Ga | Bowl Size (Inch) |    |    | Overall Size (Inch) |    |    |
|------------|----|------------------|----|----|---------------------|----|----|
| Number     |    | W                | L  | D  | W                   | L  | Н  |
| WE 1515-2N | 18 | 15               | 15 | 12 | 21                  | 36 | 45 |
| WE 1818-2N | 18 | 18               | 18 | 12 | 24                  | 42 | 45 |
| WH 2424-2N | 16 | 24               | 24 | 14 | 30                  | 54 | 45 |