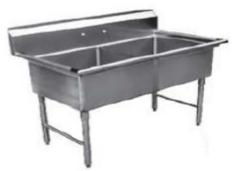

## WICKETTS STAINLESS SPECIFICATION

Stainless Steel Sink 2-TUB No DB

- ALL MADE OF TYPE 304 STAINLESS STEEL
- STAINLESS STEEL LEGS WITH CROSS BRACING FOR FIRM SUPPORT
- EXTRA WELDED UNDER TUBS FOR LONGEVITY.
- STRAINERS INCLUDED

| Product    | Ga | Bowl Size (Inch) |    |    | Overall Size (Inch) |    |    |
|------------|----|------------------|----|----|---------------------|----|----|
| Number     |    | W                | L  | D  | W                   | L  | Н  |
| WE 1515-2N | 18 | 15               | 15 | 12 | 21                  | 36 | 45 |
| WE 1818-2N | 18 | 18               | 18 | 12 | 24                  | 42 | 45 |
| WH 2424-2N | 16 | 24               | 24 | 14 | 30                  | 54 | 45 |