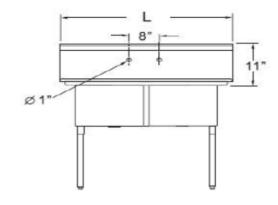

## WICKETTS STAINLESS SPECIFICATION

Stainless Steel Sink 2-TUB No DB

- ALL MADE OF TYPE 304 STAINLESS STEEL
- STAINLESS STEEL LEGS WITH CROSS BRACING FOR FIRM SUPPORT
- EXTRA WELDED UNDER TUBS FOR LONGEVITY.
- STRAINERS INCLUDED

| Product    | Ga | Bowl Size (Inch) |    |    | Overall Size (Inch) |    |    |
|------------|----|------------------|----|----|---------------------|----|----|
| Number     |    | W                | L  | D  | W                   | L  | Н  |
| WE 1515-2N | 18 | 15               | 15 | 12 | 21                  | 36 | 45 |
| WE 1818-2N | 18 | 18               | 18 | 12 | 24                  | 42 | 45 |
| WH 2424-2N | 16 | 24               | 24 | 14 | 30                  | 54 | 45 |