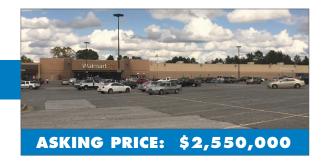

## **4701 BUENA VISTA ROAD**

Parcel Size: ± 9.73 Acres **Year Built:** 1989 **Building/Site Configuration:** Freestanding

General Commercial **Zoning:** 

5-mile Radius.....142,794 Est. 2015 Population: 10-mile Radius...253,093

Est. 2015 Household Income: 5-mile Radius.....\$44,217

10-mile Radius...\$53,201

**Additional Information:** 

- Walmart relocating to Victory Drive. Building and land available fall 2016.
- Located on the major east-west corridor of Buena Vista Road.
- Convenient access to I-185.
- Located within five miles of the main entrance to Ft. Benning.