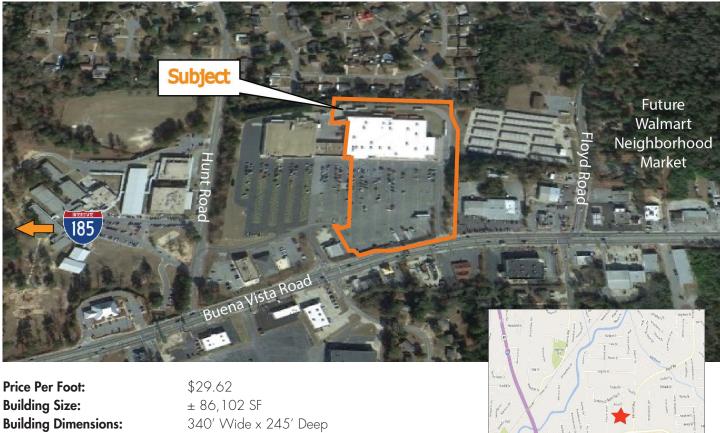

## **4701 BUENA VISTA ROAD**

Parcel Size: ± 9.73 Acres **Year Built:** 1989 **Building/Site Configuration:** Freestanding

General Commercial **Zoning:** 

5-mile Radius.....142,794 Est. 2015 Population: 10-mile Radius...253,093

Est. 2015 Household Income: 5-mile Radius.....\$44,217

10-mile Radius...\$53,201

**Additional Information:** 

- Walmart relocating to Victory Drive. Building and land available fall 2016.
- Located on the major east-west corridor of Buena Vista Road.
- Convenient access to I-185.
- Located within five miles of the main entrance to Ft. Benning.