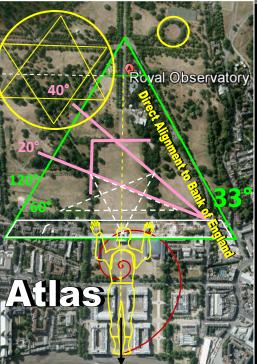

20 Year Cycles

- x 12 Steps of Pyramid
- = 1776 + 240 Years
- = 2016 (Year of Light)
- = 5776 Jewish Year
- =(2015/2016)

SERPENT

Google earth

ROYAL OBSERVATORY

Moon **Earth** 

Dome of the Ascension

lmage @ 2014 DigitalGlobe

#### THE PRINCE THAT SHALL COM

There is a strong connection with the depiction of the Atlas leylines of Jerusalem with those of London's Royal Observatory. Such depict the same Atlas struggling to uphold the world, but in essence it is the Temple. It is connected to the Luciferian ley-lines of London that have the City of London and in particularly the Bank of England as focal points. The power that rule these ley-lines have covertly hidden their Luciferian agenda in plain sight