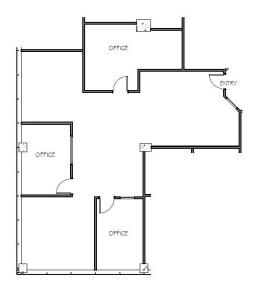

## **4251 KIPLING STREET, WHEAT RIDGE CO**

| Suite | RSF   | Availability | Layout                                                            |
|-------|-------|--------------|-------------------------------------------------------------------|
| 310   | 1,967 | Immediate    | West facing-reception, 2 offices, kitchen with sink and open area |
| 370   | 3,525 | Immediate    | 5 interior offices, storage, large open area                      |
| 515   | 1,571 | 6/30/18      | 4 offices, reception and breakroom                                |

#### **Available Suites and Floor Plans**

Suite 310 - 1,967 SF

Suite 370-3,525 SF

Suite 515 - 1,571 SF

For more information please contact:

Rick Giarratano Mi
T: 303.226.4765 T:
rick@denverofficespace.com mi