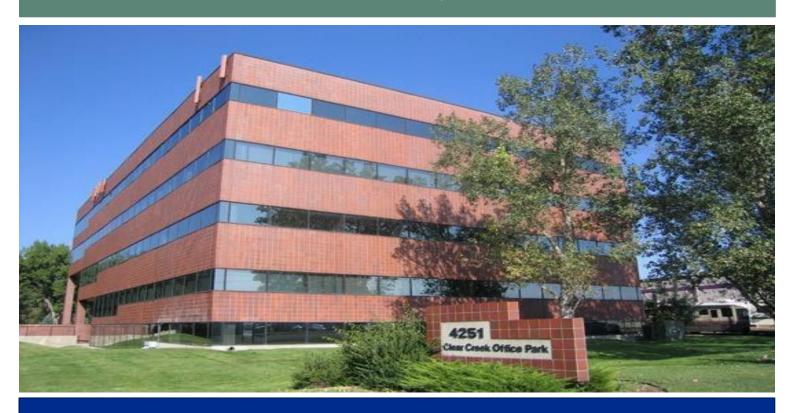

# FOR LEASE | CLEAR CREEK OFFICE PARK

## 4251 KIPLING STREET, WHEAT RIDGE

### **Property Summary**

Building Size: 77,581 RSF

Parking: 3:1,000

Space Available: 1,571-3,525/RSF

Lease Rate: \$17.00-\$18.00/RSF

Year Built: 1982

Stories: Five (5)

For more information, please contact: