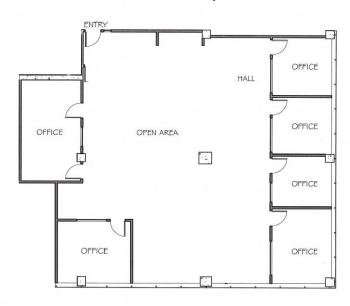

## **4251 KIPLING STREET, WHEAT RIDGE CO**

| Suite | RSF   | Availability | Layout                                                            |
|-------|-------|--------------|-------------------------------------------------------------------|
| 310   | 1,967 | Immediate    | West facing-reception, 2 offices, kitchen with sink and open area |
| 370   | 3,525 | Immediate    | 5 interior offices, storage, large open area                      |
| 515   | 1,571 | 6/30/18      | 4 offices, reception and breakroom                                |

#### **Available Suites and Floor Plans**

Suite 310 - 1,967 SF

Suite 370-3,525 SF

Suite 515 - 1,571 SF

For more information please contact:

Rick Giarratano Mi
T: 303.226.4765 T:
rick@denverofficespace.com mi