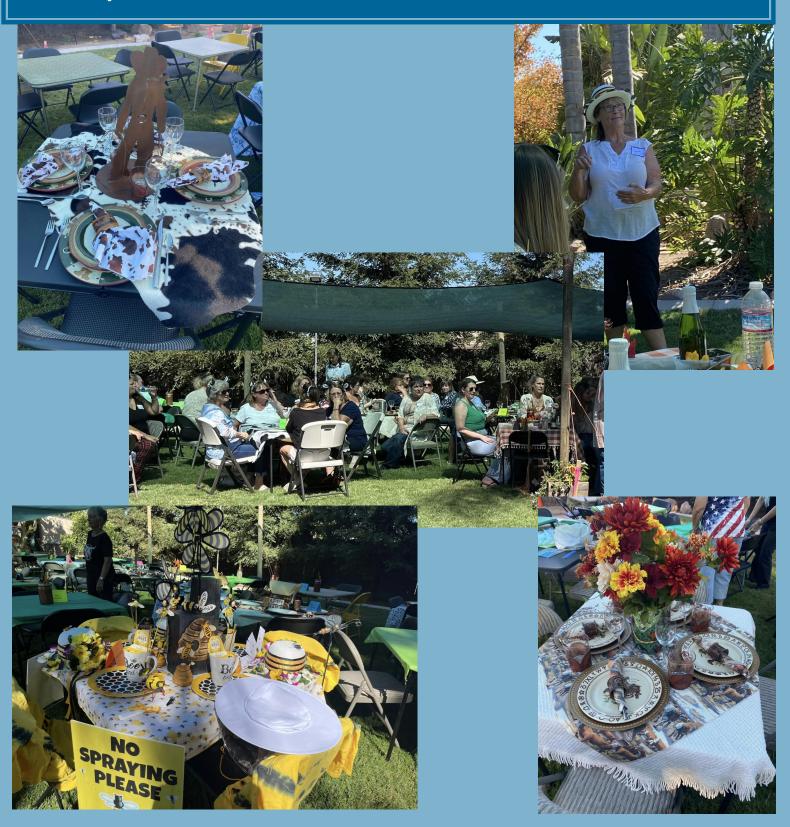

#### Thank you everyone who helped with Bunco.

The event was well attended, and enjoyed by all. The silent auction was a new format for us, but was also a big success! We will have final outcomes at the next general meeting.

Thank you to those who shared contributions for the silent auction.