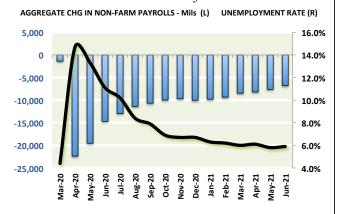

## ECONOMY ADDS 850k JOBS IN JUNE; JOBLESS RATE RISES TO 5.9%

Employers added more jobs than expected last month as additional states announced plans to wind down extended unemployment benefits.

Nonfarm payrolls increased by 850,000 workers in June as the unemployment rate ticked up to 5.9%, the Labor Department said Friday. May's reading was revised higher by 24,000 jobs to 583.000.

## STRATEGICALLY FOR CREDIT UNIONS

The jobs gains came as at least 26 states have ended or announced plans to end the \$300 per week supplemental unemployment benefits that are scheduled to expire in September. Additionally, average hourly wages in June increased 3.6% year over year, helping lure laborers back to work.

Still, there were signs that the recovery remains slow and uneven. Average workweek shrank 0.1 hour to 34.7 hours and the labor force participation rate holding steady at 61.8%.

Material shortages and bottlenecks have plagued sectors like manufacturing as well — helping to drive up prices and complicate the recovery as consumer demand and activity rebounds. And inflation remains a concern of top policymakers in Washington, after more than a year of low interest rates and stimulus measures have helped fire up the economy.

There were 6.8 million, or 4.4%, fewer workers than in February 2020, just before the COVID-19 pandemic caused much of the economy to shut down. Friday's report was relatively positive but it comes short of clarifying whether the Federal Reserve will soon begin to taper its asset purchase program and raise rates.