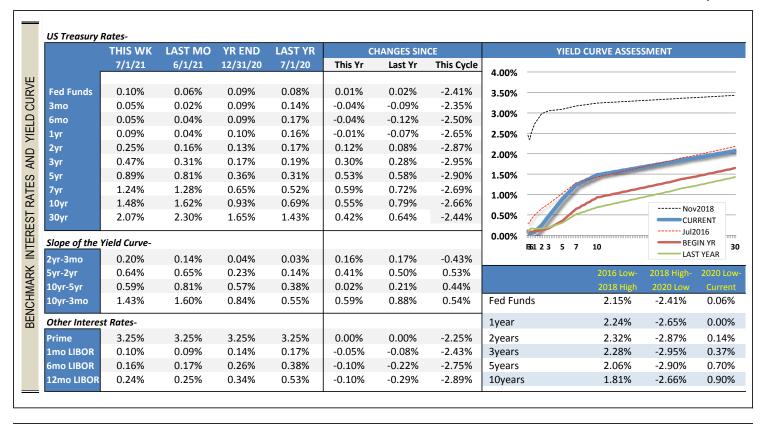

|              | THIS WK | YR END   | PCT CF | IANGES |
|--------------|---------|----------|--------|--------|
|              | 7/1/21  | 12/31/20 | YTD    | 12Mos  |
| DJIA         | 34,633  | 30,606   | 13.2%  | 34.3%  |
| S&P 500      | 4,320   | 3,756    | 15.0%  | 38.4%  |
| NASDAQ       | 14,522  | 12,888   | 12.7%  | 42.7%  |
| Crude Oil    | 75.23   | 48.52    | 55.0%  | 85.5%  |
| Avg Gasoline | 3.09    | 2.24     | 37.8%  | 40.9%  |
| Gold         | 1,776   | 1,895    | -6.3%  | 0.0%   |

## AVERAGE CREDIT UNION RATES AND RATE SENSITIVITY

|             | THIS WK | YTD C  | hange     | Chg in Curr | ent Cycle* | Rate S | ensitivity |
|-------------|---------|--------|-----------|-------------|------------|--------|------------|
|             | 7/1/21  | Rate   | Benchmark | Rate        | Benchmark  | YTD    | Cycle      |
| Classic CC  | 10.88%  | 0.05%  | 0.00%     | -0.81%      | -2.25%     | 0%     | 36%        |
| Platinum CC | 9.15%   | 0.05%  | 0.00%     | -1.12%      | -2.25%     | 0%     | 50%        |
| 48mo Veh    | 2.74%   | -0.24% | 0.12%     | -0.92%      | -2.73%     | -200%  | 34%        |
| 60mo Veh    | 2.84%   | -0.24% | 0.30%     | -0.93%      | -2.58%     | -80%   | 36%        |
| 72mo Veh    | 3.16%   | -0.25% | 0.42%     | -0.96%      | -2.39%     | -60%   | 40%        |
| HE LOC      | 3.92%   | 0.09%  | 0.00%     | -1.64%      | -2.25%     | 0%     | 73%        |
| 10yr HE     | 4.70%   | 0.32%  | 0.53%     | -0.82%      | -2.41%     | 60%    | 34%        |
| 15yr FRM    | 2.75%   | -0.09% | 0.54%     | -1.83%      | -2.02%     | -17%   | 91%        |
| 30yr FRM    | 3.24%   | 0.06%  | 0.55%     | -1.82%      | -1.76%     | 11%    | 103%       |
| Sh Drafts   | 0.09%   | 0.00%  | 0.01%     | -0.05%      | -2.35%     | 0%     | 2%         |
| Reg Svgs    | 0.18%   | 0.04%  | 0.01%     | -0.01%      | -2.35%     | 400%   | 0%         |
| MMkt-10k    | 0.16%   | -0.03% | 0.01%     | -0.32%      | -2.35%     | -300%  | 14%        |
| MMkt-50k    | 0.22%   | -0.05% | 0.01%     | -0.43%      | -2.35%     | -500%  | 18%        |
| 6mo CD      | 0.25%   | -0.05% | -0.04%    | -0.78%      | -2.47%     | 125%   | 32%        |
| 1yr CD      | 0.36%   | -0.08% | -0.01%    | -1.15%      | -2.65%     | 800%   | 43%        |
| 2yr CD      | 0.47%   | -0.10% | 0.12%     | -1.38%      | -2.73%     | -83%   | 51%        |
| 3yr CD      | 0.57%   | -0.10% | 0.30%     | -1.49%      | -2.58%     | -33%   | 58%        |

| Bmk Begin | Mkt Begin | Last Top | Last Bottom |
|-----------|-----------|----------|-------------|
| 12/31/20  | 12/31/20  | Nov-18   | Jul-16      |
| 3.25%     | 10.83%    | 11.69%   | 11.39%      |
| 3.25%     | 9.10%     | 10.27%   | 9.09%       |
| 0.13%     | 2.98%     | 3.66%    | 2.58%       |
| 0.17%     | 3.08%     | 3.77%    | 2.68%       |
| 0.27%     | 3.41%     | 4.12%    | 3.05%       |
| 3.25%     | 3.83%     | 5.56%    | 4.01%       |
| 0.36%     | 4.38%     | 5.52%    | 4.45%       |
| 0.65%     | 2.84%     | 4.58%    | 3.14%       |
| 0.93%     | 3.18%     | 5.06%    | 3.69%       |
| 0.09%     | 0.09%     | 0.14%    | 0.11%       |
| 0.09%     | 0.14%     | 0.19%    | 0.14%       |
| 0.09%     | 0.19%     | 0.48%    | 0.22%       |
| 0.09%     | 0.27%     | 0.65%    | 0.31%       |
| 0.09%     | 0.30%     | 1.03%    | 0.34%       |
| 0.10%     | 0.44%     | 1.51%    | 0.53%       |
| 0.13%     | 0.57%     | 1.85%    | 0.78%       |
| 0.17%     | 0.67%     | 2.06%    | 1.04%       |