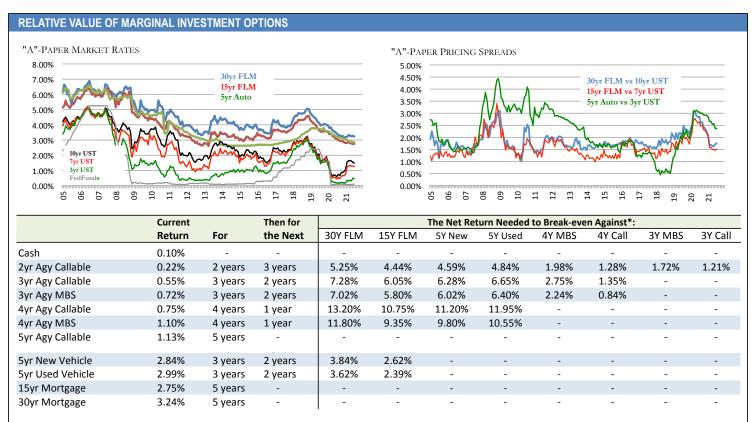

#### STRATEGIC ASSESSMENT OF RELATIVE VALUE INVESTMENT AND FUNDING OPTIONS

<sup>\*</sup> Best relative value noted by probabilites of achieving "break-even" returns

## **RELATIVE VALUE OF MARGINAL FUNDING OPTIONS**

|                     | Current |         | Then for | The Net Co | st Needed to | Break-even | Against*: |
|---------------------|---------|---------|----------|------------|--------------|------------|-----------|
|                     | Cost    | For     | the Next | 3Y CD      | 3Y FHLB      | 2Y CD      | 2Y FHLB   |
| Share Draft         | 0.09%   | 1 year  | 2 years  | 0.81%      | 0.99%        | 0.85%      | 0.87%     |
| Regular Savings     | 0.18%   | 1 year  | 2 years  | 0.77%      | 0.95%        | 0.76%      | 0.78%     |
| Money Market        | 0.16%   | 1 year  | 2 years  | 0.78%      | 0.96%        | 0.78%      | 0.80%     |
| FHLB Overnight      | 0.27%   | 1 year  | 2 years  | 0.72%      | 0.90%        | 0.67%      | 0.69%     |
| Catalyst Settlement | 1.25%   | 1 year  | 2 years  | 0.23%      | 0.41%        | -0.16%     | -0.29%    |
| 6mo Term CD         | 0.25%   | 6 mos   | 2.5 yrs  | 0.63%      | 0.78%        | 0.54%      | 0.56%     |
| 6mo FHLB Term       | 0.27%   | 6 mos   | 2.5 yrs  | 0.63%      | 0.77%        | 0.54%      | 0.55%     |
| 6mo Catalyst Term   | 0.37%   | 6 mos   | 2.5 yrs  | 0.61%      | 0.75%        | 0.50%      | 0.52%     |
| 1yr Term CD         | 0.36%   | 1 year  | 2 years  | 0.68%      | 0.86%        | 0.58%      | 0.60%     |
| 1yr FHLB Term       | 0.31%   | 1 year  | 2 years  | 0.70%      | 0.88%        | 0.63%      | 0.65%     |
| 2yr Term CD         | 0.47%   | 2 years | 1 year   | 0.77%      | 1.13%        | -          | -         |
| 2yr FHLB Term       | 0.48%   | 2 years | 1 year   | 0.75%      | 1.11%        | -          | -         |
| 3yr Term CD         | 0.57%   | 3 years | -        | -          | -            | -          | -         |
| 3yr FHLB Term       | 0.69%   | 3 years | -        | -          | -            | -          | -         |

<sup>\*</sup> Highest relative value noted by highest differentials and volatility projections

**RESOURCES**<sup>TM</sup>

Business & Industry Consulting Market Analysis Strategic Solutions Financial Investments Risk Management Regulatory Expert