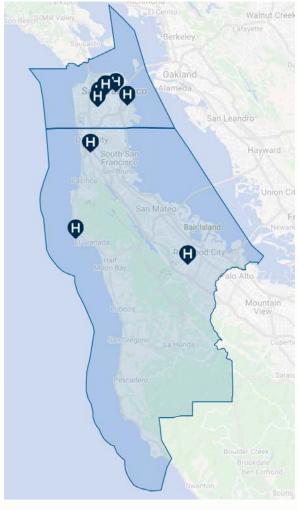

### Bay Area

| San Francisco                                  | San Mateo                        |
|------------------------------------------------|----------------------------------|
| Saint Francis Memorial Hospital                | Sequoia Hospital                 |
| St. Mary's Medical Center Sequoia Hospital     | Seton Medical Center             |
| UCSF Benioff Children's Hospital San Francisco | Seton Medical Center - Coastside |
| UCSF Medical Center - Mission Bay              |                                  |
| UCSF Medical Center - Mount Zion               |                                  |
| UCSF Medical Center - Parnassus                |                                  |