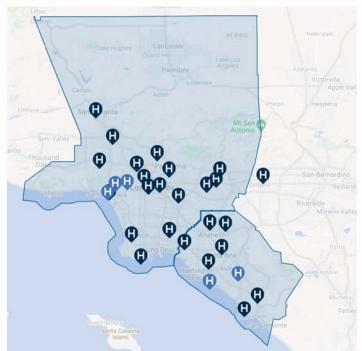

If you live in Los Angeles or Orange County, you can choose between two provider networks.

### Southern California

Available in Select and/or Circle networks

Available in Circle network only

## Our 2021 Participating Hospital List

| Los Angeles                                                     | Circle   | Select   |
|-----------------------------------------------------------------|----------|----------|
| Beverly Hospital                                                | <b>✓</b> | <b>✓</b> |
| Cedars-Sinai Medical Center                                     | <b>✓</b> |          |
| Children's Hospital Los Angeles                                 | <b>✓</b> | <b>✓</b> |
| Emanate Health Inter-Community Hospital                         | •        | ✓        |
| Emanate Health Foothill Presbyterian Hospital                   | •        | ✓        |
| Emanate Health Queen of the Valley Hospital                     | •        | •        |
| Good Samaritan Hospital                                         | •        | ✓        |
| Henry Mayo Newhall Memorial Hospital                            | •        | •        |
| Huntington Hospital                                             | •        | •        |
| Keck Hospital of USC                                            | •        | •        |
| Lakewood Regional Medical Center                                | •        | •        |
| Providence Holy Cross Medical Center                            | •        | •        |
| Providence Little Company of Mary Medical Center -<br>San Pedro | <b>✓</b> | <b>~</b> |
| Providence Little Company of Mary Medical Center -<br>Torrance  | •        | <b>V</b> |
| Providence Saint John's Health Center                           | •        | •        |
| Providence Saint Joseph Medical Center                          | •        | •        |
| Providence Tarzana Medical Center                               | •        | •        |
| UCLA Medical Center - Ronald Reagan                             | •        |          |
| UCLA Medical Center - Santa Monica                              | •        |          |
| USC Verdugo Hills Hospital                                      | •        | ✓        |

| Orange County                                              | Circle | Select   |
|------------------------------------------------------------|--------|----------|
| Fountain Valley Regional Hospital                          | •      | •        |
| Hoag Memorial Hospital Presbyterian - Irvine               | •      |          |
| Hoag Memorial Hospital Presbyterian - Newport Beach        | •      |          |
| Hoag Orthopedic Institute                                  | •      |          |
| Los Alamitos Medical Center                                | •      | •        |
| Mission Hospital Regional Medical Center - Laguna<br>Beach | •      | •        |
| Mission Hospital Regional Medical Center - Main            | •      | •        |
| Placentia Linda Hospital                                   | •      | •        |
| St. Joseph Hospital                                        | •      | •        |
| St. Jude Medical Center                                    | •      | •        |
| San Bernardino                                             | Circle | Select   |
| San Antonio Regional Hospital                              | •      | <b>✓</b> |