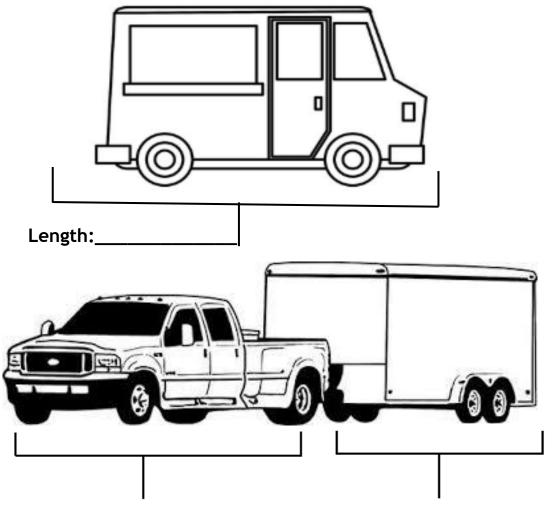

#### Food Truck Diagram

❖ Where is your generator located?

Front Back Driver Side Passenger Side

Where do you serve from?

Back Driver Side Passenger Side

Please circle the diagram that best represents your truck, and write the length.

Truck Length:\_\_\_\_\_

Trailer Length:\_\_\_\_\_

Total Length:

❖ If your food truck is pulled by a vehicle, does it de-attach when parked?