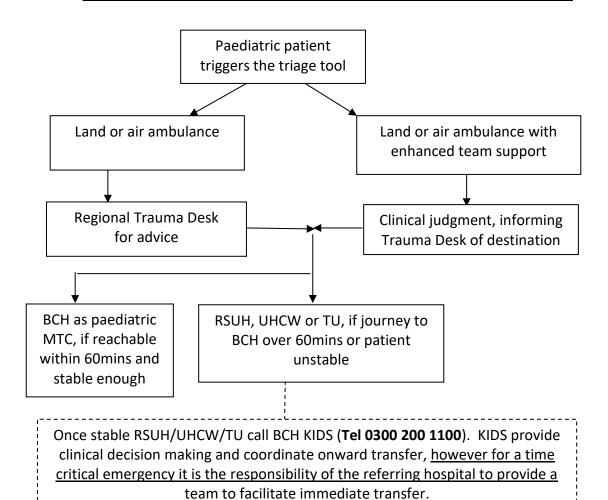

Publication: Pre-hospital flow of paediatric patients in the Midlands Trauma Networks

Description: Flowchart

Publication date: February 2019

Publication ref: No. 11

Author: Midlands Trauma Networks

Circulation: Major Trauma Centres, Trauma Units, Local Emergencies Hospitals and

WMAS

Review date: February 2021

Superseded document(s):

Contact details for further information:

Midlands Critical Care, Trauma and Burns Networks

15 Frederick Road

Birmingham

B15 1JD

www.mcctn.org.uk

## Document status:

Whilst this document may be printed, it cannot be controlled, the electronic version posted on MCCTN website is the controlled document.

## Pre-hospital flow of paediatric patients in the Midlands Trauma Networks