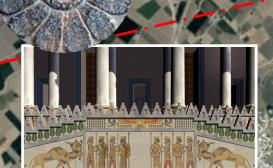

The purpose of this illustration is to examine some Astro-Archeological templates pertaining to the ancient ceremonial capital of the Persian Empire, Persepolis. The study will emphasize that the layout of the city of Persepolis in modern day Islamic Iran configures around the constellation of Taurus. Using such modern GPS positioning and aerial views from GoogleEarth, one can ascertain the apparent sacred ley-lines in which such ancient capitals of former empires were construed with. Persepolis is in the Fars Provence of Iran and nudged against a mountain slope at the end of a plain. The main roadway leading up to the Gates of Persepolis is called the Royal Road and is one of the 'horns' of the constellation of Taurus. The entire constellation is approximately rotated 180 degrees on the horizontal axis in reference to the site heading north. What is rather striking about this 'Taurus' constellation layout leading-up to the city's main gate is that the 'horn' of the Taurus that has the Bull's Eye, that of the Star Aldebaran constitutes an approximated dimension that is multilayered. On one hand, the Royal Way or Road approximates the Avenue of the Dead in the Orion Belt Star alignment of Teotihuacan, Mexico. It is also amazing to consider that this same ley-line actually has 3 'Star' depiction of structures in the same proportion and order as the Great Pyramids of Egypt and those of Mexico, there is the Pyramid of the Sun, and the House of the Shining One, Quetzalcoatl, etc.

KUFU

persepolis3D.com © k.afhami & w.gambke

GATE ENTRANCE TO PERSEPOLIS

**Taurus** 

Bull's Eye

Google Earth