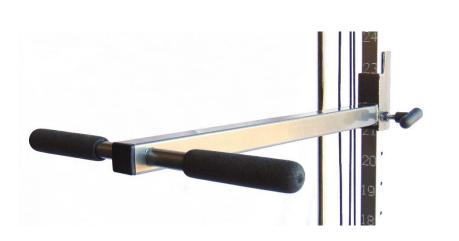

## Functions:

The Support Bar provides support for clients needing "a handle to grab on to" during early balance training. It is removable and fits all pulley series except for the "L-Series" lat pulls. It attaches to the rope adjustment bar via a 3/8" threaded pin-pointed T-knob.

## Specifications:

Vendor Parts Number: VH8083

**Construction:** 

The Support Bar is TIG welded and made of durable, powder coated high strength steel. It pivots onto the rope adjustment bar and is secured by a 3/8" threaded, pin-pointed Thandle. It is removable when not in use.