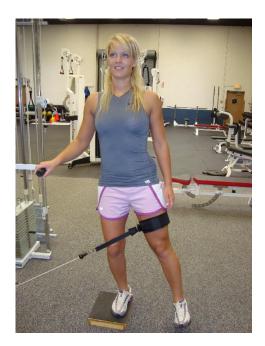

## Functions:

The Support Bar provides support for clients needing "a handle to grab on to" during early balance training. It is removable and fits all pulley series except for the "L-Series" lat pulls. It attaches to the rope adjustment bar via a 3/8" threaded pin-pointed T-knob.