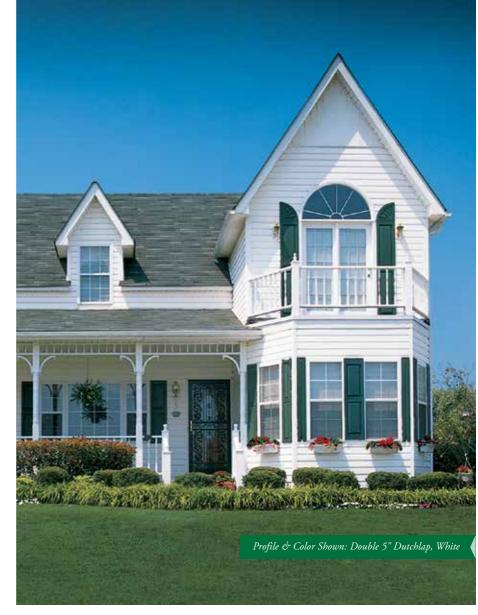

## Woodsman Select

PREMIUM VINYL SIDING

THE WARM, NATURAL LOOK OF ROUGHSAWN CEDAR

### THE LOOK OF WOOD THE VALUE OF VINYL

These are some of the benefits you'll start to enjoy when you decide to make **Woodsman Select** Premium Vinyl Siding the choice for the life and looks of your most valuable possession.

The heavy duty extended return leg snaps tightly into the TitanBar Reinforced Nail Hem which is double the thickness of the siding panel under the nail head, for an installation that's solid, secure and protects against panel blow off in adverse weather conditions.