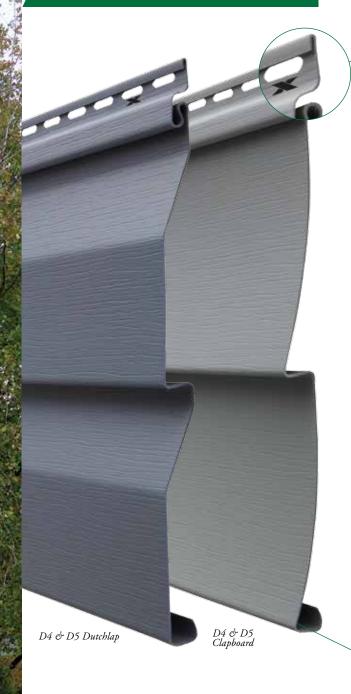

## litanBar™

- Nail Hem and the NailRIGHT<sup>™</sup> Siding Installation System, two innovations that help ensure the siding is securely interlocked and properly affixed to the wall
- .042" Panel thickness with a low gloss natural cedar woodgrain pattern
- ▶ A 5/8" panel projection provides rigidity and casts deep, appealing shadow lines
- Available in four traditional styles:
- Double 4" & 5" Clapboard
- Double 4" & 5" Dutchlap
- Matching and contrasting soffit and accessories
- ▶ Limited Lifetime Transferable Warranty with Lifetime Fade Protection
- Won't blister, crack, flake, peel or rot like wood exteriors, so you'll never have to scrape, sand or paint again, reducing time and cost spent on maintenance
- Can help increase the resale value of your home, making it a wise investment should you ever decide to sell

These are some of the benefits you'll start to enjoy when you decide to make **Woodsman Select** Premium Vinyl Siding the choice for the life and looks of your most valuable possession.

The heavy duty extended return leg snaps tightly into the TitanBar Reinforced Nail Hem which is double the thickness of the siding panel under the nail head, for an installation that's solid, secure and protects against panel blow off in adverse weather conditions.