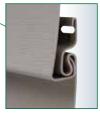

These are some of the benefits you'll start to enjoy when you decide to make **Woodsman Select** Premium Vinyl Siding the choice for the life and looks of your most valuable possession.

The heavy duty extended return leg snaps tightly into the TitanBar Reinforced Nail Hem which is double the thickness of the siding panel under the nail head, for an installation that's solid, secure and protects against panel blow off in adverse weather conditions.

### SAFE, SECURE INSTALLATION

Your professional installation crew takes every possible precaution to make sure your new siding looks and performs its best.

They use the Norandex proprietary

NailRIGHT Siding Installation System to help them locate and precisely nail into the framing studs. This is a very important detail because misapplied nails can cause siding to buckle, blow off in windy conditions, or be hazardous if they strike wiring or plumbing located between the studs.

NailRIGHT helps assure an accurate and safe installation. It securely connects the siding to the wall for optimum performance. This means the beautiful siding you select will not only stand out, but will stay up, even in extreme weather conditions.