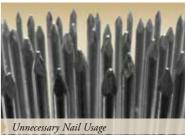

NailRIGHT assures the proper amount of nails are used, saving your home from unnecessary hammer hits.