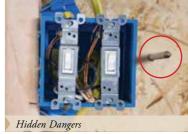

### SAFE, SECURE INSTALLATION

Your professional installation crew takes every possible precaution to make sure your new siding looks and performs its best.

They use the Norandex proprietary

NailRIGHT Siding Installation System to help them locate and precisely nail into the framing studs. This is a very important detail because misapplied nails can cause siding to buckle, blow off in windy conditions, or be hazardous if they strike wiring or plumbing located between the studs.

#### **AVOID:**

Nails that miss their mark can be potentially hazardous to items, like wiring and plumbing, located in the cavities between studs.

NailRIGHT helps guide the installer to the studs for an installation that's strong, secure and resistant to blow offs.