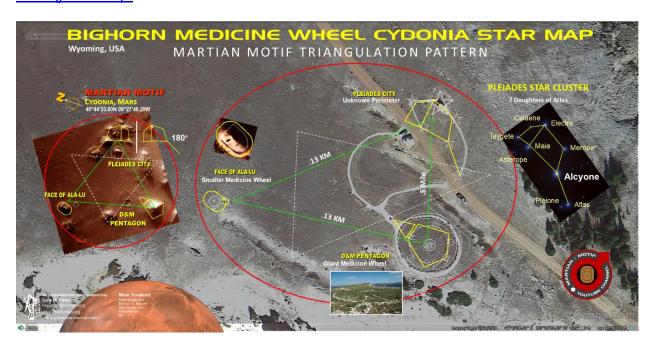

\_\_\_\_\_

Thus, if it was established that this Medicine Wheel Complex 'Mirrors' the Sky, why could it not also 'Mirror' that which is on Mars also? The following is how one interprets this Cydonia, Mars Triangulation mirrored on this Earth Sacred Site called Medicine Wheel. The most prominent and notable Structure is the actual 'Medicine Wheel'. This site corresponds to the massive Mars D&M Pentagon Fortress. Then there is the smaller Medicine Wheel that is overlooked at the Site.

That smaller Medicine Wheel corresponds to the Face of Mars. Then the 3rd Configuration in this Cydonia, Mars Triangulation is that of a Pleiades City Complex that on the Earth Site is an Open Area. However, the Borders of the semi-enclosed area exactly match the dimensions of the Pleiades Star Cluster. Coincidence? No.

What is extremely significant and important to highlight is how the Crow, the Indigenous Americans that came there to settle the area admit that they did not build the Medicine Wheel. The Triangulation, mirrored to that of what one finds in Cydonia, Mars was there for 1000s of Years before it was settled by the Crow. That is Amazing and the Narrative is repeated countless Times, all up and down the Americas.