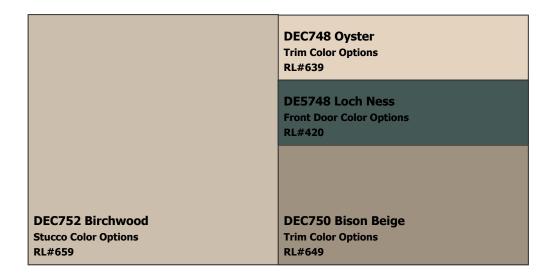

NOTES TO HOMEOWNERS: Choose one of the trim color options to be used on the Trim, Fascia & Garage Door. Approved 5/22/12

**COLOR DISCLAIMER:** These color chips are produced as accurately as possible; however, actual paint colors may vary from these samples and from batch to batch. Paint colors are affected by many factors, including lighting, age, type of finish, type of surface, and adjacent colors. Some colors may require more than one coat for complete coverage. If final color appearance and color matches are critical, paint should be sampled on the actual surface before full application. Application of the paint constitutes acceptance of the color. Dunn-Edwards assumes no responsibility for color after application.