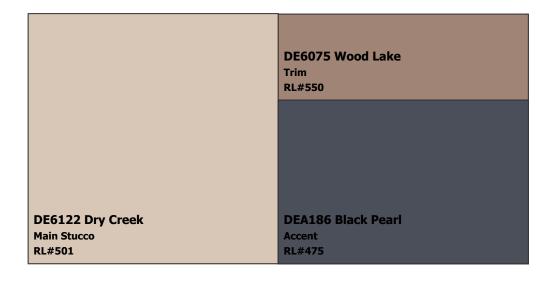

SUBDIVISION: Salt Creek HOA LOCATION: Las Vegas, NV, 89131 Scheme 1

NOTES TO HOMEOWNERS:

**COLOR DISCLAIMER:** These color chips are produced as accurately as possible; however, actual paint colors may vary from these samples and from batch to batch. Paint colors are affected by many factors, including lighting, age, type of finish, type of surface, and adjacent colors. Some colors may require more than one coat for complete coverage. If final color appearance and color matches are critical, paint should be sampled on the actual surface before full application. Application of the paint constitutes acceptance of the color. Dunn-Edwards assumes no responsibility for color after application.