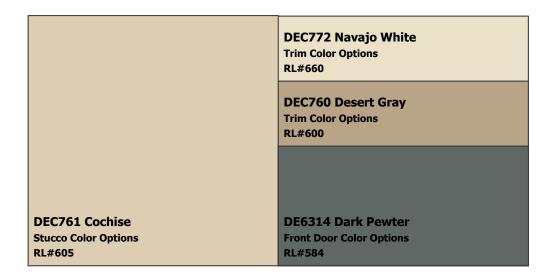

NOTES TO HOMEOWNERS: Choose one of the trim color options to be used on the Trim, Fascia & Garage Door. Approved 5/22/12

**COLOR DISCLAIMER:** These color chips are produced as accurately as possible; however, actual paint colors may vary from these samples and from batch to batch. Paint colors are affected by many factors, including lighting, age, type of finish, type of surface, and adjacent colors. Some colors may require more than one coat for complete coverage. If final color appearance and color matches are critical, paint should be sampled on the actual surface before full application. Application of the paint constitutes acceptance of the color. Dunn-Edwards assumes no responsibility for color after application.