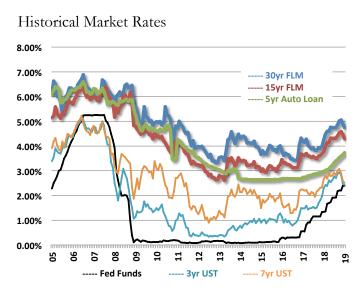

.33%  | 4.30%  | 4.27%  | 4.25%  | 4.35%  | 4.47%  | 4.48%  | 4.29%  | 4.11%  |
| vs 1yr CD   | 3.54%  | 3.70%  | 3.55%  | 3.71%  | 3.78%  | 3.72%  | 3.64%  | 3.58%  | 3.65%  | 3.70%  | 3.69%  | 3.48%  | 3.27%  |
| vs 2yr CD   | 3.27%  | 3.42%  | 3.27%  | 3.43%  | 3.48%  | 3.42%  | 3.33%  | 3.24%  | 3.31%  | 3.37%  | 3.35%  | 3.14%  | 2.93%  |

# MERIDIAN ECONOMICS<br/>Trusted Insight, Effective Solutions CREDICACE SOLUTION Business & Industry Consulting Market Analysis Strategic Solutions Risk Management Regulatory Expert Business & Industry Consulting Market Analysis Strategic Solutions Risk Management Regulatory Expert Business & Industry Consulting Market Analysis Strategic Solutions Risk Management Regulatory Expert

#### HISTORICAL NATIONAL MARKET RATES AND RELATIVE PRICING SPREADS



#### Historical Pricing Spreads



#### **TOTAL RETURN ANALYSIS - 5-YEAR HORIZON**

|                     |       |             | For the |                        | The Req  | uired Rate of Return I | Needed to "Breakeven | " Against: |
|---------------------|-------|-------------|---------|------------------------|----------|------------------------|----------------------|------------|
|                     | Rate  | Term        | Next    |                        | 30Yr FLM | 15Yr FLM               | 5Yr Vehicle          | 4Yr MBS    |
|                     |       |             |         |                        |          |                        |                      |            |
| 2-year Agency Call  | 2.60% | 2 Years     | 3 Years | Need to Yield at Least | 6.17%    | 5.41%