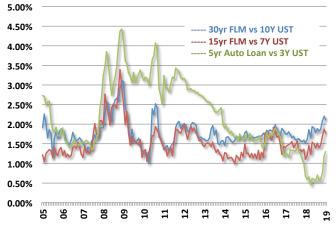

4.35%  | 4.47%  | 4.48%  | 4.29%  | 4.11%  |
| vs 1yr CD   | 3.54%  | 3.70%  | 3.55%  | 3.71%  | 3.78%  | 3.72%  | 3.64%  | 3.58%  | 3.65%  | 3.70%  | 3.69%  | 3.48%  | 3.27%  |
| vs 2yr CD   | 3.27%  | 3.42%  | 3.27%  | 3.43%  | 3.48%  | 3.42%  | 3.33%  | 3.24%  | 3.31%  | 3.37%  | 3.35%  | 3.14%  | 2.93%  |

# MERIDIAN ECONOMICS<br/>Trusted Insight, Effective Solutions CREDICACE SOLUTION Business & Industry Consulting Market Analysis Strategic Solutions Risk Management Regulatory Expert Business & Industry Consulting Market Analysis Strategic Solutions Risk Management Regulatory Expert Business & Industry Consulting Market Analysis Strategic Solutions Risk Management Regulatory Expert

#### HISTORICAL NATIONAL MARKET RATES AND RELATIVE PRICING SPREADS



#### Historical Pricing Spreads



#### **TOTAL RETURN ANALYSIS - 5-YEAR HORIZON**

|                     |       |             | For the |                        | The Req  | uired Rate of Return I | Needed to "Breakeven | " Against: |
|---------------------|-------|-------------|---------|------------------------|----------|------------------------|----------------------|------------|
|                     | Rate  | Term        | Next    |                        | 30Yr FLM | 15Yr FLM               | 5Yr Vehicle          | 4Yr MBS    |
|                     |       |             |         |                        |          |                        |                      |            |
| 2-year Agency Call  | 2.60% | 2 Years     | 3 Years | Need to Yield at Least | 6.17%    | 5.41%                  | 5.99%