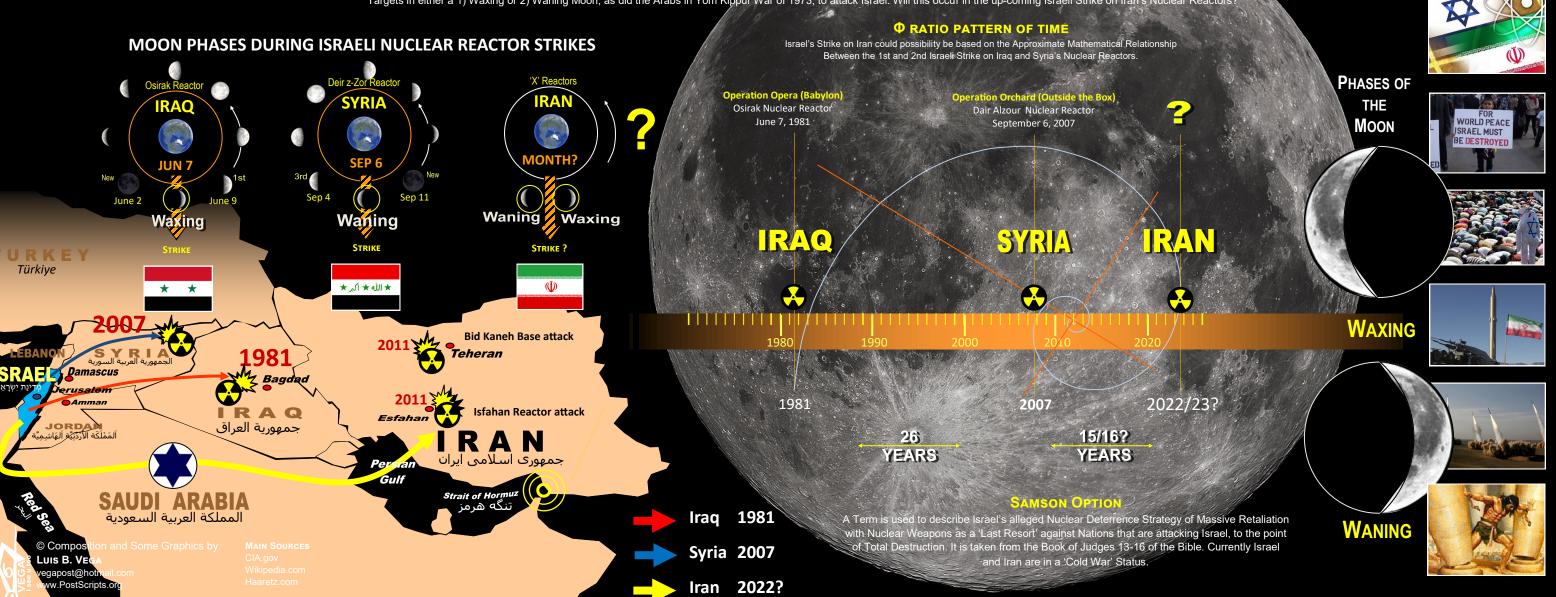

## A NUCLEAR CONFRONTATION IN THE MIDDLE EAST NUCLEAR ARMS RACE

There are 3 possible Strike Zone Dates that fall on a Waning Moon from October to December and Waxing Moon from October to December. The 'Red Line' Policy of Israel was initiated in the Fall 2012 with Plans to Strike Iran.

The Plans were postponement till a later Time and Place. Israel struck 2 Muslim Enemy Nuclear Faculties before, having destroyed one in Iraq 1981 and one in Syria in 2007 during specific Moon Phases. Israel struck Enemy

Targets in either a 1) Waxing or 2) Waning Moon, as did the Arabs in Yom Kippur War of 1973, to attack Israel. Will this occur in the up-coming Israeli Strike on Iran's Nuclear Reactors?