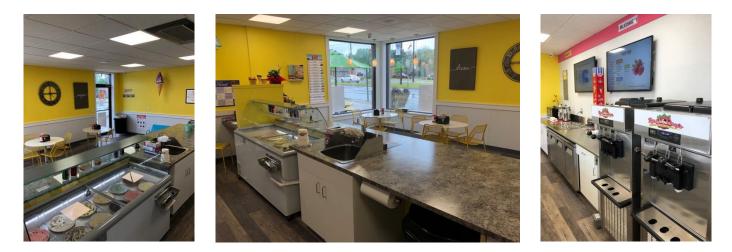

As a family, we purchased the 100 and 102 South Main Street Properties in early January with 2 vacancies. In planning prior to the rehab of one of the vacant locations, we thought a business offering fresh products, open evenings for foot traffic, a walk up window service along with plenty of outdoor seating, would be something the Village needed. We decided to open our small shop.

Being in the center of the Village, we felt having an option for desserts after eating at the four nearby restaurants would be beneficial for everyone.

Our shop is primarily staffed with Morgan and Michaela, our twin daughters. At present, our shop is open Thursday and Friday 5-9 PM and Saturday and Sunday 4-9 PM. There are 34 parking spots in the rear lot and is easily accessible. We will be open throughout the summer.