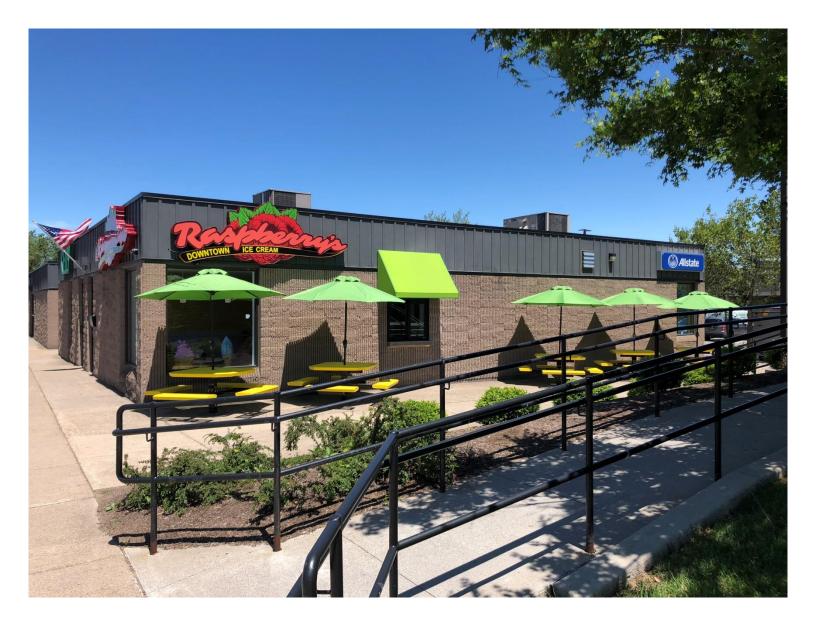

Raspberry's Downtown Ice Cream was started in 2018 in an effort to bring a small business to the center of the Village. With the rehab underway in the center of town, we felt there was no better time to establish a walkable small business.

As a family, we purchased the 100 and 102 South Main Street Properties in early January with 2 vacancies. In planning prior to the rehab of one of the vacant locations, we thought a business offering fresh products, open evenings for foot traffic, a walk up window service along with plenty of outdoor seating, would be something the Village needed. We decided to open our small shop.

Being in the center of the Village, we felt having an option for desserts after eating at the four nearby restaurants would be beneficial for everyone.

Our shop is primarily staffed with Morgan and Michaela, our twin daughters. At present, our shop is open Thursday and Friday 5-9 PM and Saturday and Sunday 4-9 PM. There are 34 parking spots in the rear lot and is easily accessible. We will be open throughout the summer.