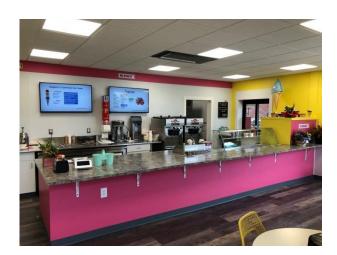

As a family, we purchased the 100 and 102 South Main Street Properties in early January with 2 vacancies. In planning prior to the rehab of one of the vacant locations, we thought a business offering fresh products, open evenings for foot traffic, a walk up window service along with plenty of outdoor seating, would be something the Village needed. We decided to open our small shop.

Being in the center of the Village, we felt having an option for desserts after eating at the four nearby restaurants would be beneficial for everyone.

Our shop is primarily staffed with Morgan and Michaela, our twin daughters. At present, our shop is open Thursday and Friday 5-9 PM and Saturday and Sunday 4-9 PM. There are 34 parking spots in the rear lot and is easily accessible. We will be open throughout the summer.