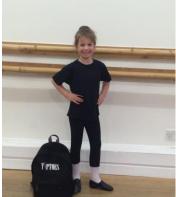

#### JUNIORS

| DESCRIPTION                                                                                               | SIZE | QUANTITY | PRICE                                                             |
|-----------------------------------------------------------------------------------------------------------|------|----------|-------------------------------------------------------------------|
| Leotard, Ballet Skirt, Tights or socks, Ballet Shoes, Tap<br>Shoes, Sweatshirt or Ballet Wrap & Back Pack |      | 1        | £95.00<br>Additional items<br>are not included in<br>above price. |

| DESCRIPTION         | SIZE | QUANTITY | PRICE  |
|---------------------|------|----------|--------|
| Lilac Leotard       | 1/2  |          | £13.00 |
| Lilac Ballet Skirt  |      |          | £13.00 |
| White Ballet Tights |      |          | £3.50  |
| White Ballet Socks  |      |          | £3.50  |
| White Ballet Shoes  |      |          | £13.00 |
| White Tap Shoes     |      |          | £20.00 |
| Tiptoes Sweatshirt  |      |          | £13.50 |
| Lilac Ballet Wrap   |      |          | £13.50 |
| Tiptoes Back Pack   |      |          | £15.50 |
| TOTAL               |      |          |        |