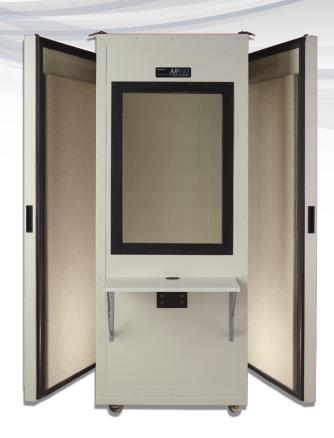

## TRE=METRICS. **AR940**

The AR940 Mini Sound Room is designed to allow flexibility in any setting. It can be quickly changed to attain a right or left hand arrangement. The transformation can be accomplished without any disassembly of components, without any tools, by any member of your staff.

The AR940 Mini Sound Room is appropriate for hearing health professionals, industrial monitoring, mobile test vans, public schools, and speech audiometry.

| Model | Inside Dimensions |       |        | Outsi | Weight |        |     |
|-------|-------------------|-------|--------|-------|--------|--------|-----|
|       | Width             | Depth | Height | Width | Depth  | Height |     |
| AR940 | 30"               | 36"   | 64"    | 36"   | 41"    | 751/2" | 800 |

- Fully preassembled and ready to plug into host room outlet.
- Four (4) swivel, lockable casters for easy movement through doorways and around corners.
- Jack panel with six (6) 1/4" stereo connectors.
- Dimmable light fixture.
- Silenced vent system with rheostat to control airflow.
- 16" x 25" hinged shelf.
- Passes through any normal 30" wide door.