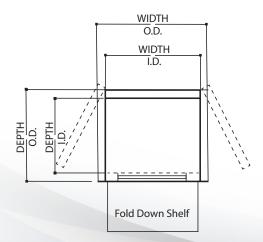

The AR940 Mini Sound Room is appropriate for hearing health professionals, industrial monitoring, mobile test vans, public schools, and speech audiometry.

| Model | Inside Dimensions |       |        | Outsi | Weight |        |     |
|-------|-------------------|-------|--------|-------|--------|--------|-----|
|       | Width             | Depth | Height | Width | Depth  | Height |     |
| AR940 | 30"               | 36"   | 64"    | 36"   | 41"    | 751/2" | 800 |