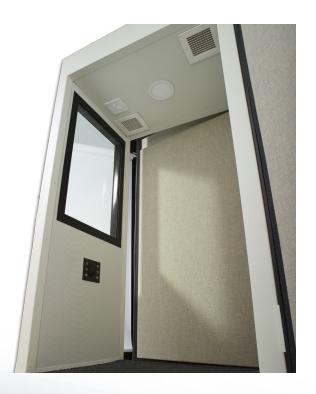

## TREMETRICS. AR940

- Panel Construction: QuietMod 21/2" wall and ceiling panels with perforated interior walls, solid exterior walls.
- Interior/Exterior Finish: Durable powder coat finish.
- **Door:** AR940 QuietSwing 41"x 66" panel doors with heavy-duty interior mounted butt hinges, a pull handle and magnetic door seals.
- **Window:** One (1) laminated safety glass, double glazed 24" x 30" window in aluminum frame.
- **Floor:** QuietFloor industrial carpet, available in charcoal gray. Optional vibration isolated low profile rubber mat floor system.
- **Lighting:** No heat, no noise LED lighting with dimmer switch. Light has very low power consumption, and a very long life.
- **Ventilation:** QuietAir silenced ventilation ceiling panel (note: minimal ventilation is required with LED-no-heat light), adjustable air control.
- **Electrical:** Lighting fixture with switch mount (inside room) operates fan and light. A 10 foot long drop cord is provided for power connection. No site wiring required.

## **Technical Specifications**

- **Jack Panel Set:** Each pre-wired, flush mounted jack panel has six (6) 1/4" stereo jacks, and one (1) 2" diameter plug hole with cover.
- **Shelf:** One (1) outside mounted 16" x 25" fold-down shelf.
- Room is Shipped: Pre-assembled, finish painted (inside and outside), equipped with castors for ease of portability, and ready to use.