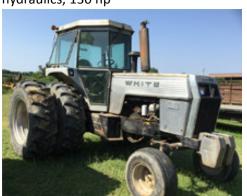

## **TRACTORS**

John Deere 4440, cab, air, triple hydraulics, 130 hp

White Field Boss 2-105 rear duals, dual hydraulics