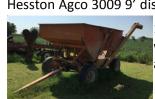

5010 Gravity flow wagon w/canvas and auger

55'X8" and 36'X6" grain augers

Continental Belton 300 gal field sprayer

Gehl grinder/mixer, needs repair