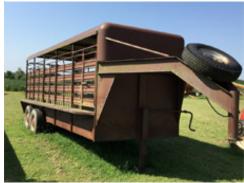

#### STOCK TRAILER

WW Gooseneck 20' stock trailer, tandem axle

IH 5100 Soybean Special 21 hole drill

Great Plains 1500 Center pivot hitch drill

IHC 181/2' wheel disk

Kewanee 270 field cultivator, 3 pt, 12', w/clod buster