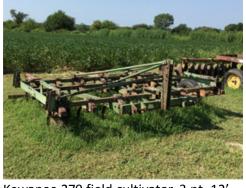

#### STOCK TRAILER

WW Gooseneck 20' stock trailer, tandem axle

IH 5100 Soybean Special 21 hole drill

Great Plains 1500 Center pivot hitch drill

IHC 181/2' wheel disk

Kewanee 270 field cultivator, 3 pt, 12', w/clod buster