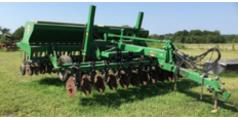

#### STOCK TRAILER

WW Gooseneck 20' stock trailer, tandem axle

IH 5100 Soybean Special 21 hole drill

Great Plains 1500 Center pivot hitch drill

IHC 181/2' wheel disk

Kewanee 270 field cultivator, 3 pt, 12', w/clod buster