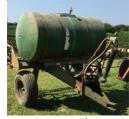

5010 Gravity flow wagon w/canvas and auger

55'X8" and 36'X6" grain augers

Continental Belton 300 gal field sprayer

Gehl grinder/mixer, needs repair