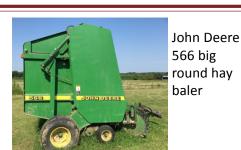

Kewanee 15' wheel disk

IHC 10' chisel plow

Landall 22' chisel plow

Hesston Agco 3009 9' disc mower

150 bu grain wagon w/ auger

New Holland 269 square hay baler

New Idea side delivery rake

**New Holland** 354 grindermixer