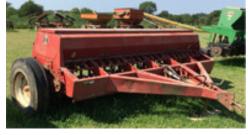

#### STOCK TRAILER

WW Gooseneck 20' stock trailer, tandem axle

IH 5100 Soybean Special 21 hole drill

Great Plains 1500 Center pivot hitch drill

IHC 181/2' wheel disk

Kewanee 270 field cultivator, 3 pt, 12', w/clod buster