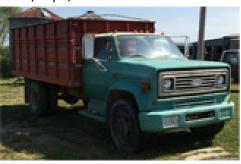

#### **TRUCKS**

1975 IHC Loadstar 1600, 18' bed w/hoist, 360 4/2 spd, 40k miles

1973 C60, 14' grain bed w/hoist, 4/2 spd, 80k miles

Consigned by Neighbor: Factory made 8 bale hay

trailer, good

1979 GMC Sierra Grande 25 pickup, 4 spd, 4x4 lockout hubs, one owner