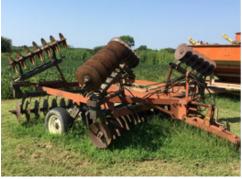

#### STOCK TRAILER

WW Gooseneck 20' stock trailer, tandem axle

IH 5100 Soybean Special 21 hole drill

Great Plains 1500 Center pivot hitch drill

IHC 181/2' wheel disk

Kewanee 270 field cultivator, 3 pt, 12', w/clod buster

Kewanee 15' wheel disk

IHC 10' chisel plow

Landall 22' chisel plow

Hesston Agco 3009 9' disc mower

150 bu grain wagon w/ auger

New Holland 269 square hay baler

New Idea side delivery rake

**New Holland** 354 grindermixer