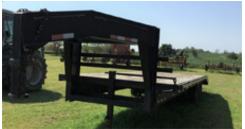

# CARLENON AUCTION 14248 Garrison Rd. - Lincoln, MO

As we have retired from farming, we will sell the following at auction located from 65 Hwy in Lincoln, go 5.6 miles west on C (Main St), then 1 mile north on Hunt Ave, then left on Garrison 7/10th mile to sale on:

## Saturday, September 1<sup>st</sup>

## **TRACTORS**



John Deere 4440, cab, air, triple hydraulics, 130 hp



White Field Boss 2-105 rear duals, dual hydraulics

#### **TRUCKS**



1975 IHC Loadstar 1600, 18' bed w/hoist, 360 4/2 spd, 40k miles



1973 C60, 14' grain bed w/hoist, 4/2 spd, 80k miles

Consigned by Neighbor: Factory made 8 bale hay

trailer, good



1979 GMC Sierra Grande 25 pickup, 4 spd, 4x4 lockout hubs, one owner

### FLATBED TRAILER



Starlite Gooseneck 20' flat bed trailer w/

#### STOCK TRAILER



WW Gooseneck 20' stock trailer, tandem axle



IH 5100 Soybean Special 21 hole drill



Great Plains 1500 Center pivot hitch drill



IHC 181/2' wheel disk



Kewanee 270 field cultivator, 3 pt, 12', w/clod buster

Kewanee 15' wheel disk



IHC 10' chisel plow



Landall 22' chisel plow



Hesston Agco 3009 9' disc mower



150 bu grain wagon w/ auger



New Holland 269 square hay baler



New Idea side delivery rake



**New Holland** 354 grindermixer

5010 Gravity flow wagon w/canvas and auger

55'X8" and 36'X6" grain augers



Continental Belton 300 gal field sprayer

Gehl grinder/mixer, needs repair

#### MISC FARM ITEMS

300 gal diesel fuel tank on stand 3 pt cement mixer

3 pt Cyclone seeder

3 pt Big Bale unroller B