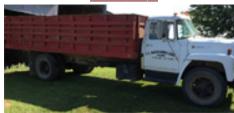

#### **TRUCKS**

1975 IHC Loadstar 1600, 18' bed w/hoist, 360 4/2 spd, 40k miles

1973 C60, 14' grain bed w/hoist, 4/2 spd, 80k miles

Consigned by Neighbor: Factory made 8 bale hay

trailer, good

1979 GMC Sierra Grande 25 pickup, 4 spd, 4x4 lockout hubs, one owner