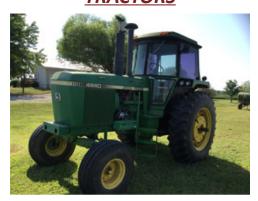

## **TRACTORS**

John Deere 4440, cab, air, triple hydraulics, 130 hp

White Field Boss 2-105 rear duals, dual hydraulics