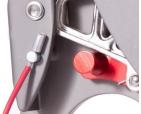

## **Data Sheet**

**Ultrasafe Cam Pin** for improved rope retention, safety and control.

ISC Hand Ascenders are fitted with Stainless Steel cams with cones (rather than spikes), to minimise rope wear. All ISC Hand Ascenders have both primary and secondary attachment holes.

ISC Hand Ascenders have moulded comfort-grip handles. Right-hand version also available (see RP240).

30mm (1<sup>3/16</sup>")

| Weight        | 367g (13oz)                |
|---------------|----------------------------|
| Body Material | Aluminium                  |
| Finish        | Anodised                   |
| Rope Size     | 9-13mm (5/16-1/2")         |
| MBS           | Dependant on Rope<br>Type. |