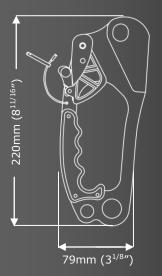

# RP210 Professional Hand Ascender-Left Handed

### **Data Sheet**

**Coned Cam Profile** for minimal rope wear.

ISC Hand Ascenders are fitted with Stainless Steel cams with cones (rather than spikes), to minimise rope wear. All ISC Hand Ascenders have both primary and secondary attachment holes.

ISC Hand Ascenders have moulded comfort-grip handles. Right-hand version also available (see RP220).

| Weight        | 364g (13oz)                |
|---------------|----------------------------|
| Body Material | Aluminium                  |
| Finish        | Anodised                   |
| Rope Size     | 9-13mm (5/16-1/2")         |
| MBS           | Dependant on Rope<br>Type. |