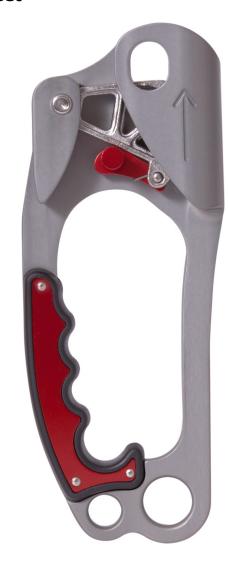

# RP210 Professional Hand Ascender-Left Handed

### **Data Sheet**

**Coned Cam Profile** for minimal rope wear.

ISC Hand Ascenders are fitted with Stainless Steel cams with cones (rather than spikes), to minimise rope wear. All ISC Hand Ascenders have both primary and secondary attachment holes.

ISC Hand Ascenders have moulded comfort-grip handles. Right-hand version also available (see RP220).

| Weight        | 364g (13oz)                |
|---------------|----------------------------|
| Body Material | Aluminium                  |
| Finish        | Anodised                   |
| Rope Size     | 9-13mm (5/16-1/2")         |
| MBS           | Dependant on Rope<br>Type. |