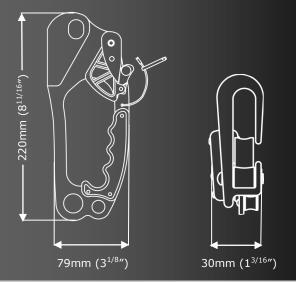

# RP210 Professional Hand Ascender-Left Handed

### **Data Sheet**

**Coned Cam Profile** for minimal rope wear.

ISC Hand Ascenders are fitted with Stainless Steel cams with cones (rather than spikes), to minimise rope wear. All ISC Hand Ascenders have both primary and secondary attachment holes.

ISC Hand Ascenders have moulded comfort-grip handles. Right-hand version also available (see RP220).

| Weight        | 364g (13oz)                |
|---------------|----------------------------|
| Body Material | Aluminium                  |
| Finish        | Anodised                   |
| Rope Size     | 9-13mm (5/16-1/2")         |
| MBS           | Dependant on Rope<br>Type. |