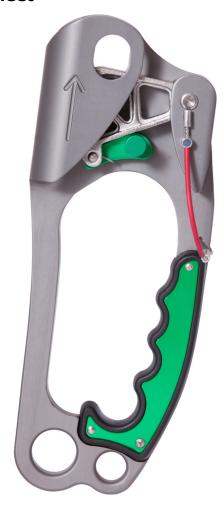

RP230 Ultrasafe Hand Ascender-Left Handed

## **Data Sheet**

**Ultrasafe Cam Pin** for improved rope retention, safety and control.

ISC Hand Ascenders are fitted with Stainless Steel cams with cones (rather than spikes), to minimise rope wear. All ISC Hand Ascenders have both primary and secondary attachment holes.

ISC Hand Ascenders have moulded comfort-grip handles. Right-hand version also available (see RP240).

30mm (1<sup>3/16</sup>")

| Weight        | 367g (13oz)                |
|---------------|----------------------------|
| Body Material | Aluminium                  |
| Finish        | Anodised                   |
| Rope Size     | 9-13mm (5/16-1/2")         |
| MBS           | Dependant on Rope<br>Type. |