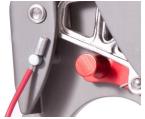

## **Data Sheet**

**Ultrasafe Cam Pin** for improved rope retention, safety and control.

ISC Hand Ascenders are fitted with Stainless Steel cams with cones (rather than spikes), to minimise rope wear. All ISC Hand Ascenders have both primary and secondary attachment holes.

### **Data Sheet**

**Ultrasafe Cam Pin** for improved rope retention, safety and control.

ISC Hand Ascenders are fitted with Stainless Steel cams with cones (rather than spikes), to minimise rope wear. All ISC Hand Ascenders have both primary and secondary attachment holes.