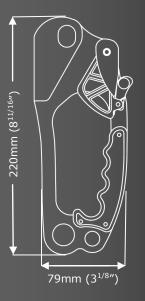

RP230 Ultrasafe Hand Ascender-Left Handed

## **Data Sheet**

**Ultrasafe Cam Pin** for improved rope retention, safety and control.

ISC Hand Ascenders are fitted with Stainless Steel cams with cones (rather than spikes), to minimise rope wear. All ISC Hand Ascenders have both primary and secondary attachment holes.

ISC Hand Ascenders have moulded comfort-grip handles. Right-hand version also available (see RP240).

30mm (1<sup>3/16</sup>")

| Weight        | 367g (13oz)                |
|---------------|----------------------------|
| Body Material | Aluminium                  |
| Finish        | Anodised                   |
| Rope Size     | 9-13mm (5/16-1/2")         |
| MBS           | Dependant on Rope<br>Type. |