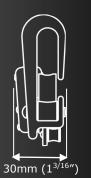

ISC Hand Ascenders have moulded comfort-grip handles. Right-hand version also available (see RP240).

30mm (1<sup>3/16</sup>")

| Weight        | 367g (13oz)                |
|---------------|----------------------------|
| Body Material | Aluminium                  |
| Finish        | Anodised                   |
| Rope Size     | 9-13mm (5/16-1/2")         |
| MBS           | Dependant on Rope<br>Type. |