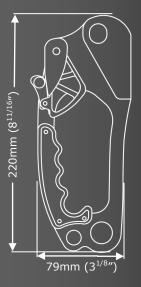

# RP210 Professional Hand Ascender-Left Handed

### **Data Sheet**

**Coned Cam Profile** for minimal rope wear.

ISC Hand Ascenders are fitted with Stainless Steel cams with cones (rather than spikes), to minimise rope wear. All ISC Hand Ascenders have both primary and secondary attachment holes.

ISC Hand Ascenders have moulded comfort-grip handles. Right-hand version also available (see RP220).

| Weight        | 364g (13oz)                |
|---------------|----------------------------|
| Body Material | Aluminium                  |
| Finish        | Anodised                   |
| Rope Size     | 9-13mm (5/16-1/2")         |
| MBS           | Dependant on Rope<br>Type. |