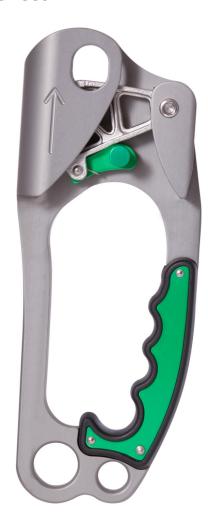

RP230 Ultrasafe Hand Ascender-Left Handed

## **Data Sheet**

**Ultrasafe Cam Pin** for improved rope retention, safety and control.

ISC Hand Ascenders are fitted with Stainless Steel cams with cones (rather than spikes), to minimise rope wear. All ISC Hand Ascenders have both primary and secondary attachment holes.

ISC Hand Ascenders have moulded comfort-grip handles. Right-hand version also available (see RP240).

30mm (1<sup>3/16</sup>")

| Weight        | 367g (13oz)                |
|---------------|----------------------------|
| Body Material | Aluminium                  |
| Finish        | Anodised                   |
| Rope Size     | 9-13mm (5/16-1/2")         |
| MBS           | Dependant on Rope<br>Type. |