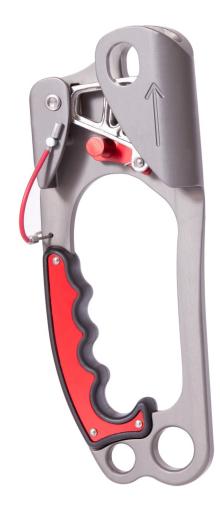

RP230 Ultrasafe Hand Ascender-Left Handed

## **Data Sheet**

**Ultrasafe Cam Pin** for improved rope retention, safety and control.

ISC Hand Ascenders are fitted with Stainless Steel cams with cones (rather than spikes), to minimise rope wear. All ISC Hand Ascenders have both primary and secondary attachment holes.

ISC Hand Ascenders have moulded comfort-grip handles. Right-hand version also available (see RP240).

30mm (1<sup>3/16</sup>")

| Weight        | 367g (13oz)                |
|---------------|----------------------------|
| Body Material | Aluminium                  |
| Finish        | Anodised                   |
| Rope Size     | 9-13mm (5/16-1/2")         |
| MBS           | Dependant on Rope<br>Type. |