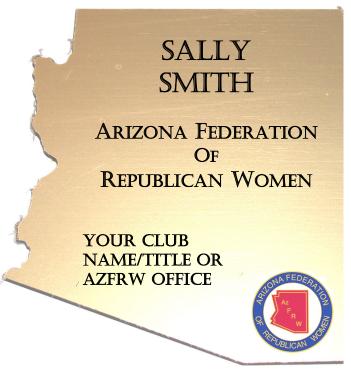

## **ORDER YOURS TODAY!** ONLY \$25\*

\*(Add \$2 S&H Fee if mailed directly)

Badges are gold plastic with black engraved lettering, strong magnetic backs and feature a raised metal multi-color medallion with the AzFRW logo.

| Please print:                                                                  |                                                                                                                                                                                                                                         |                                                                                         |
|--------------------------------------------------------------------------------|-----------------------------------------------------------------------------------------------------------------------------------------------------------------------------------------------------------------------------------------|-----------------------------------------------------------------------------------------|
| Nam                                                                            | е                                                                                                                                                                                                                                       | Phone ( )                                                                               |
| Addres                                                                         | s                                                                                                                                                                                                                                       |                                                                                         |
| City & Zip Cod                                                                 | е                                                                                                                                                                                                                                       |                                                                                         |
|                                                                                | ER NAME /CLUB NAME OFFICE IONAL INFORMATION                                                                                                                                                                                             |                                                                                         |
| (Example: Simply with your club name OR your elected Office & Club Name, etc.) |                                                                                                                                                                                                                                         |                                                                                         |
| Email:                                                                         |                                                                                                                                                                                                                                         |                                                                                         |
| Please REMIT:                                                                  | \$25 check (to AzFRW) and this form<br>*(Add \$2 S&H Fee if mailed directly)                                                                                                                                                            | Name badges may be mailed directly for an extra \$2 S&H Fee . PLEASE CHECK BOX √        |
|                                                                                | Credit Card Payments May Be Made at <a href="https://squareup.com/store/arizona-federation-of-republican-women">https://squareup.com/store/arizona-federation-of-republican-women</a> This form must still be submitted for processing. | I'll be at the next State Meetingplease   Please mail to me.    TOTAL AMT ENCLOSED   \$ |
| Mail to:                                                                       | Kathleen Winn AzFRW 3rd VP                                                                                                                                                                                                              | Email: kathleen.winn58@gmail.com                                                        |
| Address:                                                                       | 3803 E. Flossmoor Circle                                                                                                                                                                                                                |                                                                                         |
|                                                                                | Mesa, 85206-2536                                                                                                                                                                                                                        | Thank                                                                                   |
| Phone:                                                                         | (602)315-3141                                                                                                                                                                                                                           | 904                                                                                     |