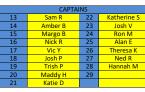

vs 17 | 13 vs 26   |          | 6:50 | VS       | 19 vs 27 | 15 vs 23 | 25 vs 19                         | 21 vs 15 | 17 vs 16 |       | 13 vs 21 | 14 vs 17 | 20 vs 26 | 18 vs 14 |          |  |  |
| Вуе                   |                      |                |          |          |          |          |            |          | Bye  |          |          |          |                                  |          |          |       |          |          |          |          |          |  |  |
|                       |                      |                |          |          |          |          |            |          |      |          |          |          |                                  |          |          |       |          |          |          |          | 22-Jul   |  |  |



MATCHES 3 games : All to 21 pts : Rally Scoring Cap at 23 pts 2/30 second timeouts allowed per team per game Standard Net Rule still in effect : touching the net is a violation Officials have the right to disqualify a player at any time for rude conduct If the third set of a match needs to be shortened due to incliment weather or time. The referees will notify Brian or Steve first then captains will be informed prior to the start of the set.

League Rules No blocking or attacking of serve "Let" serve is in effect Back row players may not block Back row players may not block Back row players may not attack a ball within 10ft of the ne Minimum of 3 to play in a Coed 6's league with 1 female, 2 players in a 4's league with 1 female \$12 a match professional referee fee is paid before the st