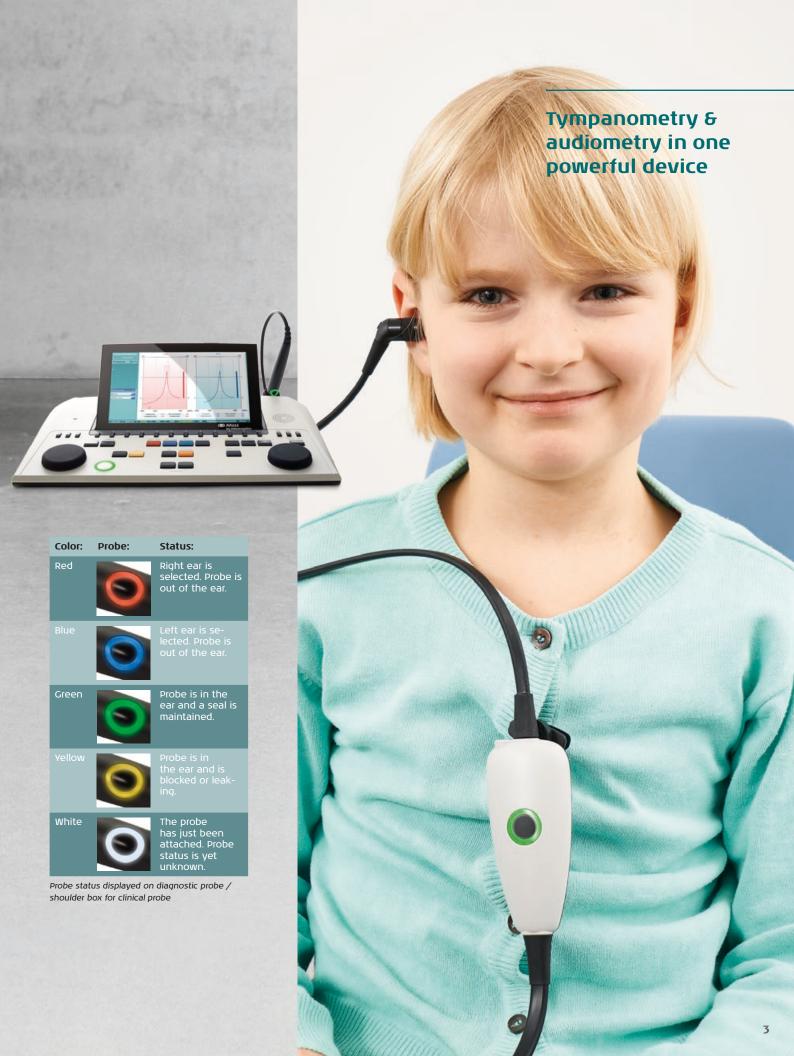

# The all new AA222

A unique and powerful diagnostic combo

The AA222 combines the power of a clinical middle ear analyzer with a complete diagnostic audiometer.

# Outstanding features - impedance

- · Child distractor moving choo-choo
- · Large, 10" color display for easy viewing
- · Durable clinical probe
- Optional diagnostic probe for fast screening applications
- · Brilliant probe status lights
- · Customized test sequences

## Outstanding features – audiometry

- Multiple user test setups
- · Large, 10" color audiogram display
- Comprehensive library of speech recordings
- · Binaural speech testing
- · Special QuickSIN test mode
- · Operator mic/monitor headset or -
- · Built-in gooseneck mic and speaker