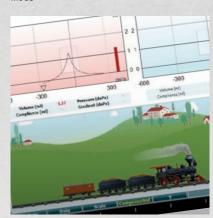

# A unique and powerful diagnostic combo

Tympanogram and reflex test results displayed simultaneously

Speech test available in both table and graphic mode

Child distractor - moving choo-choo train

The perfect combination device when space and cost savings need to considered. The power of a clinical middle ear analyzer with a complete diagnostic audiometer makes the AA222 perfect for a start-up practice or satellite locations.

# Outstanding features - impedance

- · Child distractor moving choo-choo
- · Large, 10" color display for easy viewing
- · Durable clinical probe
- Optional diagnostic probe for fast screening applications
- · Brilliant probe status lights
- · Customized test sequences