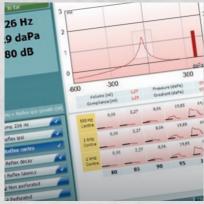

### Comprehensive test selections

- 226 Hz tympanometry (High Hz optional)
- · Ipsi/contra reflexes
- · Reflex decay
- ETF tests
- · Pure tone air & bone conduction
- Speech testing
- · Auto HL, Stenger, ABLB, Weber