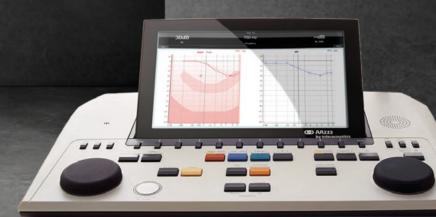

# A unique and powerful diagnostic combo

Tympanogram and reflex test results displayed simultaneously

Speech test available in both table and graphic mode

Child distractor - moving choo-choo train

The perfect combination device when space and cost savings need to considered. The power of a clinical middle ear analyzer with a complete diagnostic audiometer makes the AA222 perfect for a start-up practice or satellite locations.

# Outstanding features - impedance

- · Child distractor moving choo-choo
- · Large, 10" color display for easy viewing
- · Durable clinical probe
- Optional diagnostic probe for fast screening applications
- · Brilliant probe status lights
- · Customized test sequences

## Outstanding features – audiometry

- Multiple user test setups
- · Large, 10" color audiogram display
- Comprehensive library of speech recordings
- · Binaural speech testing
- · Special QuickSIN test mode
- · Operator mic/monitor headset or -
- · Built-in gooseneck mic and speaker