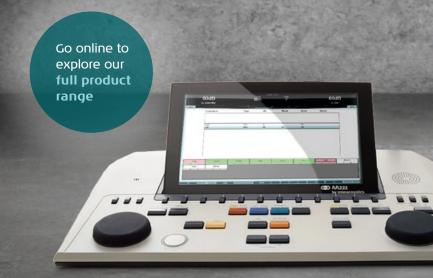

# The all new AA222

A unique and powerful diagnostic combo

The AA222 combines the power of a clinical middle ear analyzer with a complete diagnostic audiometer.

# A unique and powerful diagnostic combo

Tympanogram and reflex test results displayed simultaneously

Speech test available in both table and graphic mode

Child distractor - moving choo-choo train

The perfect combination device when space and cost savings need to considered. The power of a clinical middle ear analyzer with a complete diagnostic audiometer makes the AA222 perfect for a start-up practice or satellite locations.

# Outstanding features - impedance

- · Child distractor moving choo-choo
- · Large, 10" color display for easy viewing
- · Durable clinical probe
- Optional diagnostic probe for fast screening applications
- · Brilliant probe status lights
- · Customized test sequences

## Outstanding features – audiometry

- Multiple user test setups
- · Large, 10" color audiogram display
- Comprehensive library of speech recordings
- · Binaural speech testing
- · Special QuickSIN test mode
- · Operator mic/monitor headset or -
- · Built-in gooseneck mic and speaker