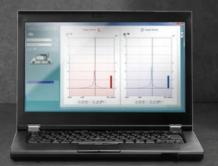

# A unique and powerful diagnostic combo

Tympanogram and reflex test results displayed simultaneously

Speech test available in both table and graphic mode

Child distractor - moving choo-choo train

The perfect combination device when space and cost savings need to considered. The power of a clinical middle ear analyzer with a complete diagnostic audiometer makes the AA222 perfect for a start-up practice or satellite locations.