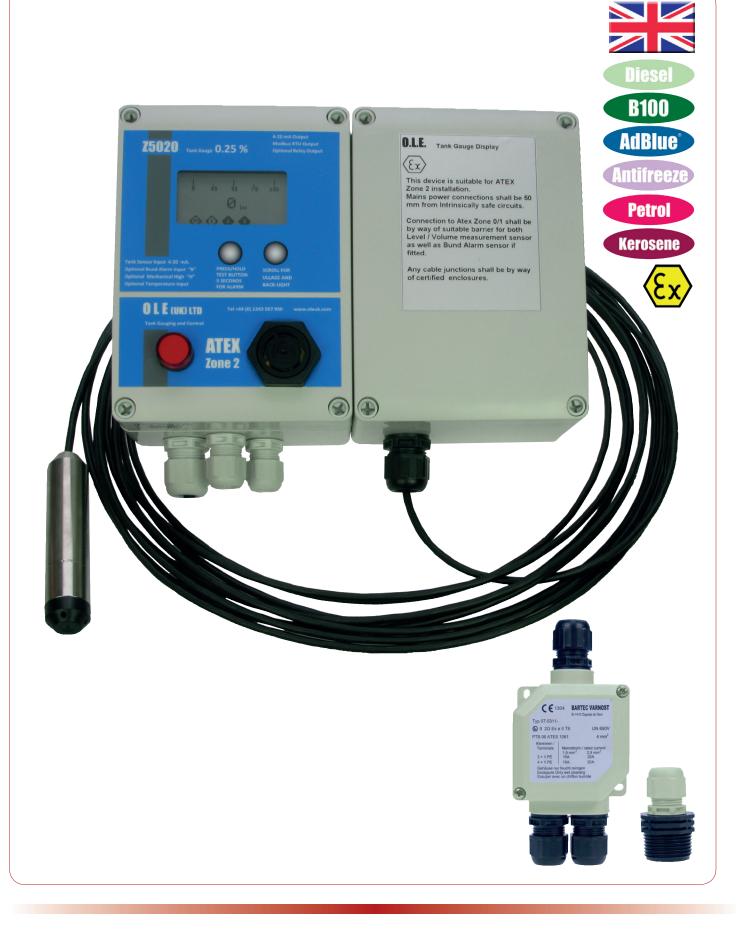

## TANK GAUGE DLL Z5020 +/- 0.25% Accuracy

Depending on the amount of fuel you use, a more accurate tank gauge can be very cost effective. In fact it normally pays for itself over a short period of time, worth doing your sums! To help you with this ask for your FREE "How To Choose A Tank Gauge Guide".

- Based on the popular O.L.E T4020/T5020 gauge but ATEX certified.
- Probe is suitable for use in zone 0/1 but the display & barrier must be located in zone 2 only.
- Suitable for any shape tank.
- Accuracy +/- 0.25% of tank capacity.
- Suitable with petrol, kerosene, diesel, biodiesel up to B100, AdBlue<sup>®</sup> & antifreeze.
- Electronic display with backlight (turns off after 1 hour).
- Gives continuous readout in litres (screen also shows a % bar).
- Includes 4-20mA outputs & a Modbus RTU/RS485 communication.
- Can connect to a BMS (building management system).
- One gauge required per tank.
- Weatherproof to IP65 suitable for outside mounting.
- Voltage 110V/230V.
- Suits tanks 1m 10m high.
- Probe must be suspended 50mm from tank bottom.

## Options

- Choose between bund probe (TGE.ZBP) or water bottom sensor (TGE.ZWS).
- Water bottom sensor requires 15mm of water to activate.
- Relay board fits inside gauge housing, 4 volt free outputs (TGE.R).

| Stk Code   | Description                                                        |
|------------|--------------------------------------------------------------------|
| TGE.Z5020  | ATEX tank gauge kit 1m - 3m c/w high level alarm & low level LED   |
| TGE.Z50201 | ATEX tank gauge kit 3m - 5m c/w high level alarm & low level LED   |
| TGE.Z50202 | ATEX tank gauge kit 5m - 10m c/w high level alarm & low level LED  |
| TGE.ZBP    | ATEX bund probe                                                    |
| TGE.ZWS    | Water bottom sensor (min 15mm of water required)                   |
| TGE.C      | Probe/tank adaptor fits a 30mm hole                                |
| TGE.R      | Relay board 4 volt free outputs (detects high, low or bund levels) |
|            |                                                                    |