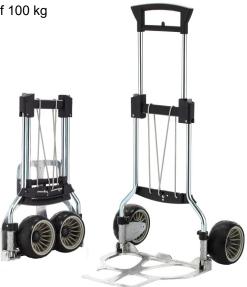

## **▼** RuXXac<sup>®</sup>- Cross

- · Wheels extra wide and with ball bearings
- Easy to move even on uneven or soft grounds
- Patented folding technology ready to use within seconds
- Extremely space saving when folded easy storage
- · Glass-fiber reinforced synthetics for great strength

## NEW:

- Rolling function for easier storage
- Wheels fold and unfold together with platform







Load Capacity: 100 kg (50 kg on stairs)

Dimenions open: 610 x 615 x 1120 mm (LxDxH)

Dimenions folded: 495 x 120 x 740 mm (LxDxH)

Platform: 495 x 420 mm

Wheels: 180 x 95 mm with plastic rim; double-ball bearings

Tires: Puncture-proof tires, made of polymer

Weight: 6,3 kg

Ref. No.: 2234-41V3

## **UNFOLD IN SECONDS**