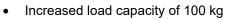

## **▼** RuXXac<sup>®</sup>- Cross

- · Wheels extra wide and with ball bearings
- Easy to move even on uneven or soft grounds
- Patented folding technology ready to use within seconds
- Extremely space saving when folded easy storage
- · Glass-fiber reinforced synthetics for great strength

## NEW:

- Rolling function for easier storage
- Wheels fold and unfold together with platform

Load Capacity: 100 kg (50 kg on stairs)

Dimenions open: 610 x 615 x 1120 mm (LxDxH)

Dimenions folded: 495 x 120 x 740 mm (LxDxH)

Platform: 495 x 420 mm

Wheels: 180 x 95 mm with plastic rim; double-ball bearings

Tires: Puncture-proof tires, made of polymer

Weight: 6,3 kg

Ref. No.: 2234-41V3