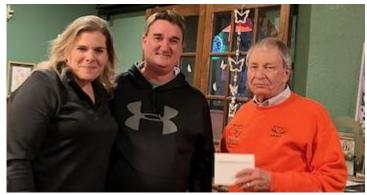

Visiting us were Brad and Dedra Mannon. Brad's parents Dwight and Jackie were former members of H-2 and have both passed. In looking through their parents' files, materials, and memorabilia.

they began to realize that Dwight and Jackie had made many trips on their trike with us. They then found Jackie's phone with many beautiful scenic pictures of places they had visited. (Dwight and Jackie never elaborated on the many places they had ridden with our chapter.) We spent some time reminiscing of the many trips that Dwight and Jackie had been on with the chapter and of the states we travelled through from Billings, MT, to Knoxville, TN, and many other trips. Brad and Dedra then presented the chapter with a gift of money for keeping their parents safe in their travels with the chapter. Brad and Dedra, our chapter sincerely appreciates the thanks and love we shared with you and hope to see you again soon on a ride with our chapter.