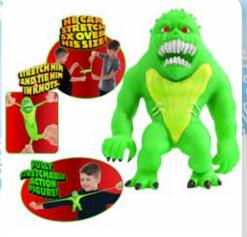

C17-1 STRETCH THE SWAMP THING TOY

| 31 | REICHT   | IL SVVAMI    |           |
|----|----------|--------------|-----------|
|    | 0%       | 10%          | 20%       |
|    | \$9.00   | \$10.00      | \$11.00   |
|    | SUGGESTE | ED RETAIL WI | TH PROFIT |