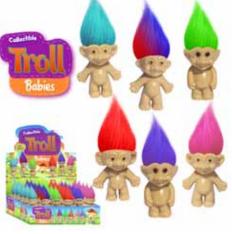

CI-I AMAZING GROWING SEA CREATURES (30 ASST.) 0% 10% 20% \$0.25 \$0.25 \$0.25 SUGGESTED RETAIL WITH PROFIT

C2-1 COLLECTIBLE TROLL BABIES (6 ASST.) 0% 10% 20% \$0.50 \$0.50 \$0.50 \$0.50 SUGGESTED RETAIL WITH PROFIT