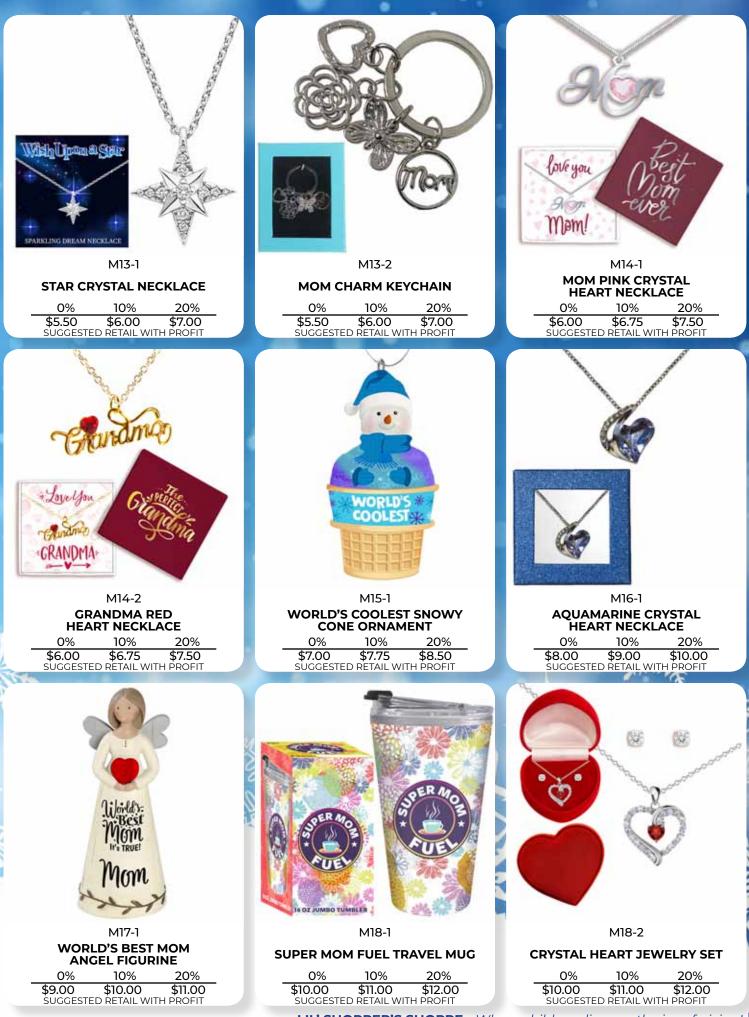

## There are gifts for ALL members of your Lil' Shopper's family.

LIL' SHOPPER'S SHOPP

Your school only pays for gifts sold. Free supplies, free shipping, and no hidden costs!