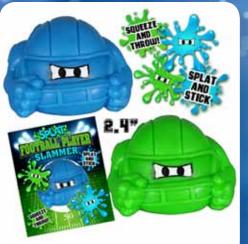

\$3.50 \$4.00 \$3.00 \$3.50 SUGGESTED RETAIL WITH PROFIT SUGGESTED RETAIL WITH PROFIT

C9-2 SPLAT FOOTBALL PLAYER SLAMMER (2 ASST.) 0% 10% 20% \$3.50 \$4.00 \$4.50 SUGGESTED RETAIL WITH PROFIT

C9-3 SWIMMING DUCK TOY (2 ASST.) 0% 10% 20% \$3.50 \$4.00 \$4.50 SUGGESTED RETAIL WITH PROFIT