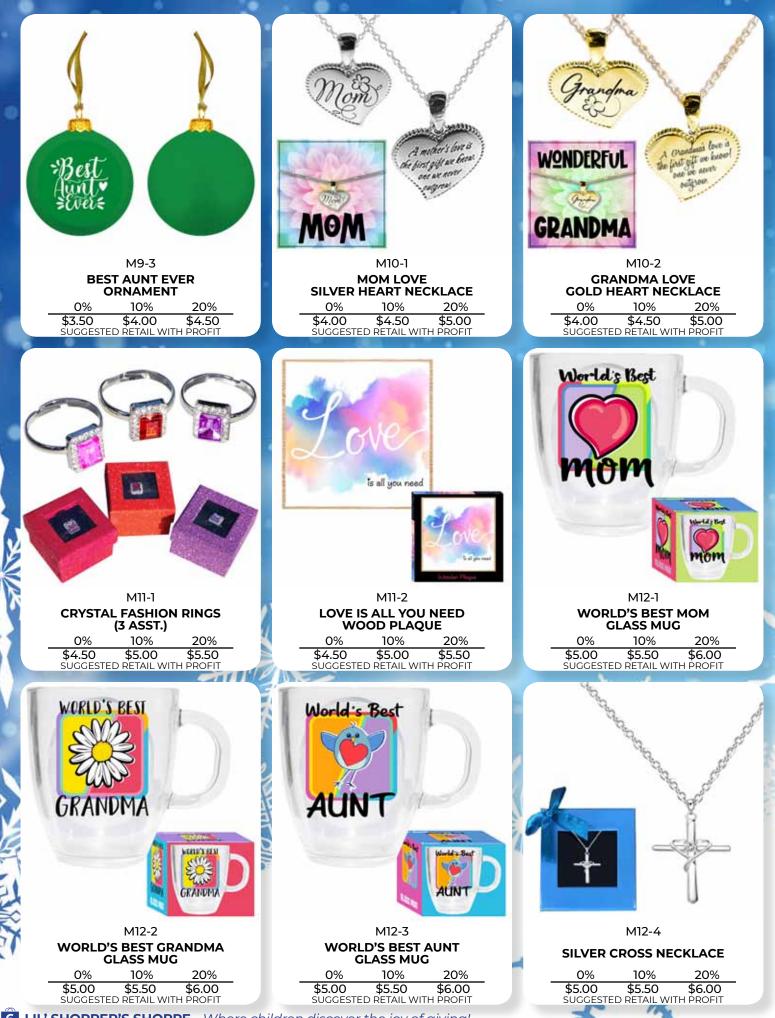

## There are gifts for ALL members of your Lil' Shopper's family.

LIL' SHOPPER'S SHOPP

Your school only pays for gifts sold. Free supplies, free shipping, and no hidden costs!