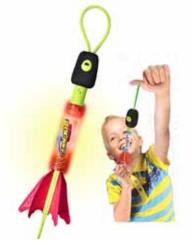

#### LIGHT-UP FINGER LAUNCH ROCKET

| 0%                           | 10%    | 20%    |
|------------------------------|--------|--------|
| \$6.00                       | \$6.75 | \$7.50 |
| SUGGESTED RETAIL WITH PROFIT |        |        |
|                              |        |        |