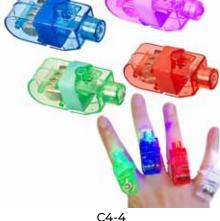

| STAR LIGHT FINGER BEAMS<br>(4 ASST.) |          |             |           |  |
|--------------------------------------|----------|-------------|-----------|--|
|                                      | 0%       | 10%         | 20%       |  |
|                                      | \$1.00   | \$1.00      | \$1.25    |  |
|                                      | SUGGESTE | D RETAIL WI | TH PROFIT |  |
|                                      |          |             |           |  |