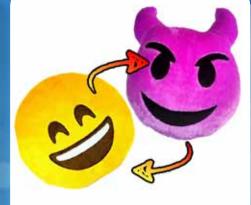

#### **REVERSIBLE EMOJI PLUSH**

| 0%                           | 10%     | 20%     |
|------------------------------|---------|---------|
| \$8.00                       | \$9.00  | \$10.00 |
| SUGGESTED RETAIL WITH PROFIT |         |         |
|                              | ALCONO. |         |