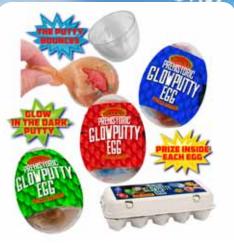

C5-1 **PREHISTORIC GLOW PUTTY EGG** (3 ASST.) 0% 10% 20% \$1.50 \$1.75 \$2.00 SUGGESTED RETAIL WITH PROFIT

EXTREME BOUNCESPORT BALLS (3 ASST.)0%10%20%\$1.00\$1.25SUGGESTED RETAIL WITH PROFIT

C5-2 **SPLAT ZOMBIE** (4 ASST.) 0% 10% 20% \$1.50 \$1.75 \$2.00 SUGGESTED RETAIL WITH PROFIT