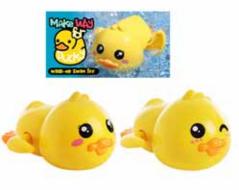

C9-4 C9-5 **HOLIDAY DOG PULL TOY (2 ASST.) GLITTER FISH CATNIP TOY** 0% 10% 20% **\$3.50** \$4.00 \$4.50 SUGGESTED RETAIL WITH PROFIT

MAGIC-

OUNES 360 DECREES

5.3"

20%

\$5.00

SAFE SENSORY TOY

WIE COL