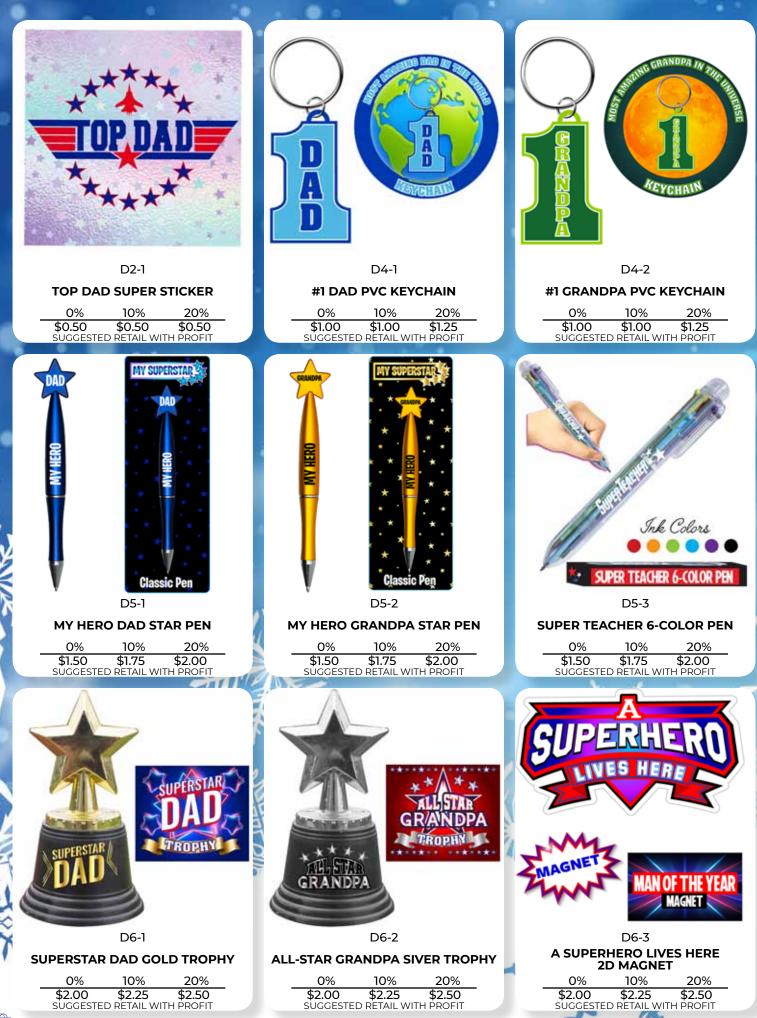

## There are gifts for ALL members of your Lil' Shopper's family.

LIL' SHOPPER'S SHOPP

Your school only pays for gifts sold. Free supplies, free shipping, and no hidden costs!