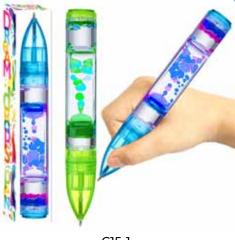

| DREAM DROPS LIQUID PEN<br>(2 ASST.) |          |             |           |
|-------------------------------------|----------|-------------|-----------|
|                                     | 0%       | 10%         | 20%       |
|                                     | \$7.00   | \$7.75      | \$8.50    |
|                                     | SUGGESTE | D RETAIL WI | TH PROFIT |