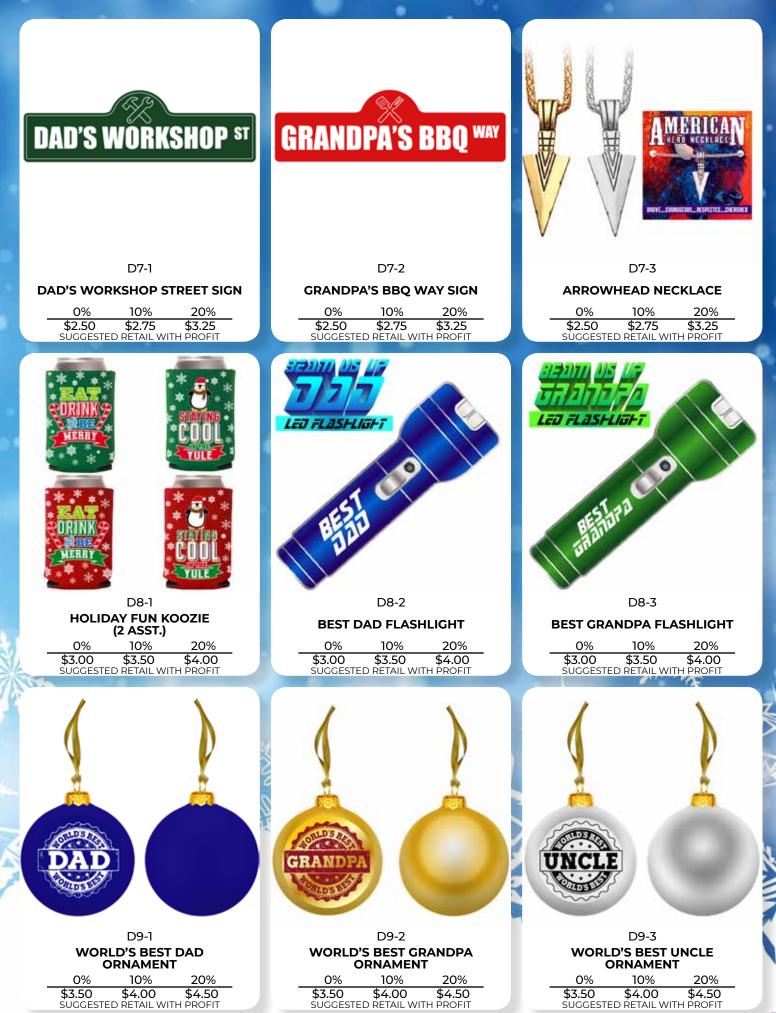

D10-1 VERY COOL DAD BAMBOO BACKSCRATCHER 0% 10% 20% \$4.00 \$4.50 \$5.00 SUGGESTED RETAIL WITH PROFIT

D10-2 TOTALLY AWESOME GRANDPA BAMBOO BACKSCRATCHER 0% 10% 20% \$4.00 \$4.50 \$5.00 SUGGESTED RETAIL WITH PROFIT