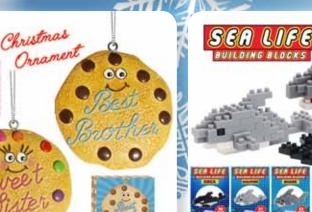

 
 ICEY FLAVORED LIP GLOSS (4 ASST.)

 0%
 10%
 20%

 \$4.00
 \$4.50
 \$5.00

 SUGGESTED RETAIL WITH PROFIT

C11-1 C11-2 SWEET SISTER COOKIE ORNAMENT BEST BROTHER COOKIE ORNAMENT 0% 10% 20% \$4.50 \$5.00 \$5.50 SUGGESTED RETAIL WITH PROFIT

| C11-3                       |          |              |           |  |  |
|-----------------------------|----------|--------------|-----------|--|--|
| SEA LIFE BUILDING BLOCK SET |          |              |           |  |  |
| (3 ASST.)                   |          |              |           |  |  |
| _                           | 0%       | 10%          | 20%       |  |  |
|                             | \$4.50   | \$5.00       | \$5.50    |  |  |
|                             | SUGGESTE | D RETAIL WIT | TH PROFIT |  |  |