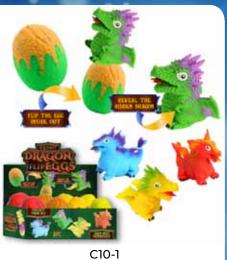

C10-3

MAGIC FIDGET WORM

10%

\$4.50

SUGGESTED RETAIL WITH PROFIT

0%

\$4.00

SQUISHY DRAGON FLIP EGGS (4 ASST.) 0% 10% 20% \$4.00 \$4.50 \$5.00 SUGGESTED RETAIL WITH PROFIT