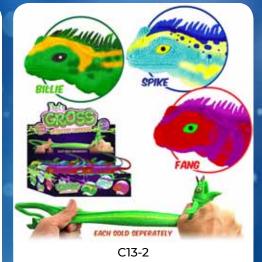

#### **HIP POP HAND**

0% 10% 20% \$5.00 \$5.50 \$6.00 SUGGESTED RETAIL WITH PROFIT

C13-1 TIFFANY SOLITAIRE JEWELRY SET (3 ASST.) 0% 10% 20% \$5.50 \$6.00 \$7.00 SUGGESTED RETAIL WITH PROFIT

**GROSS SQUISHY STRETCH LIZARD** 

|                              | 0%     | 10%    | 20%    |
|------------------------------|--------|--------|--------|
|                              | \$5.50 | \$6.00 | \$7.00 |
| SUGGESTED RETAIL WITH PROFIT |        |        |        |
|                              |        |        |        |

C14-1