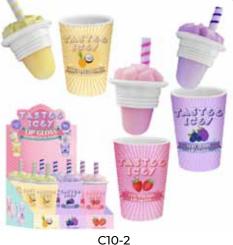

 
 ICEY FLAVORED LIP GLOSS (4 ASST.)

 0%
 10%
 20%

 \$4.00
 \$4.50
 \$5.00

 SUGGESTED RETAIL WITH PROFIT

C11-1 C11-2 SWEET SISTER COOKIE ORNAMENT BEST BROTHER COOKIE ORNAMENT 0% 10% 20% \$4.50 \$5.00 \$5.50 SUGGESTED RETAIL WITH PROFIT