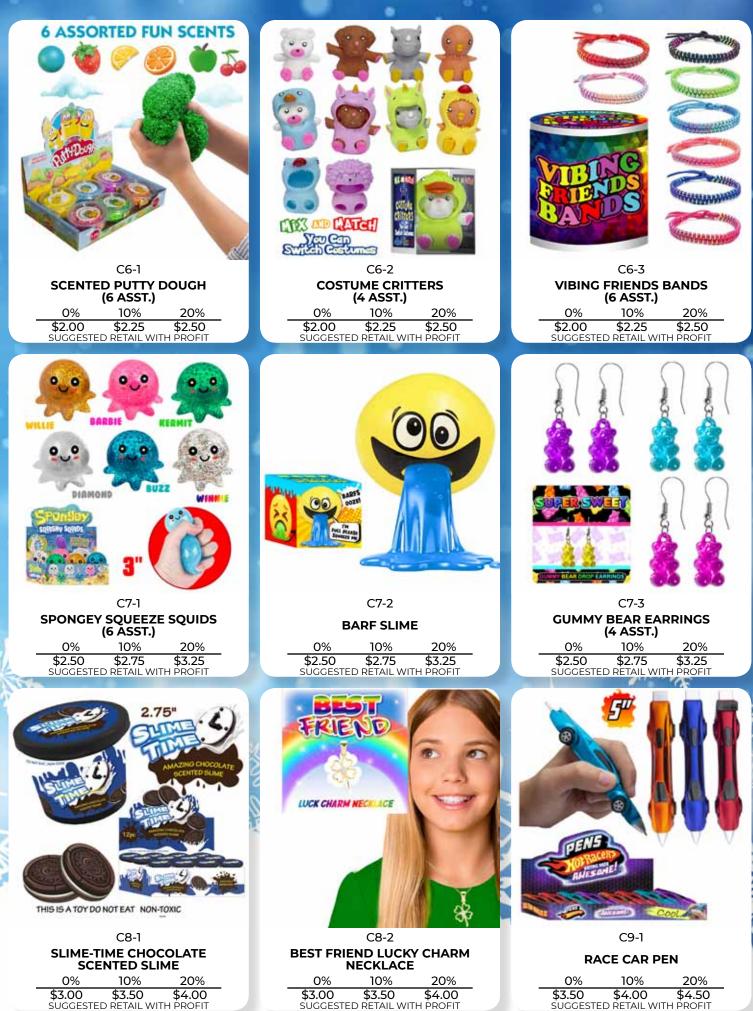

\$3.50 \$4.00 \$3.00 \$3.50 SUGGESTED RETAIL WITH PROFIT SUGGESTED RETAIL WITH PROFIT

C9-2 SPLAT FOOTBALL PLAYER SLAMMER (2 ASST.) 0% 10% 20% \$3.50 \$4.00 \$4.50 SUGGESTED RETAIL WITH PROFIT

C9-3 SWIMMING DUCK TOY (2 ASST.) 0% 10% 20% \$3.50 \$4.00 \$4.50 SUGGESTED RETAIL WITH PROFIT