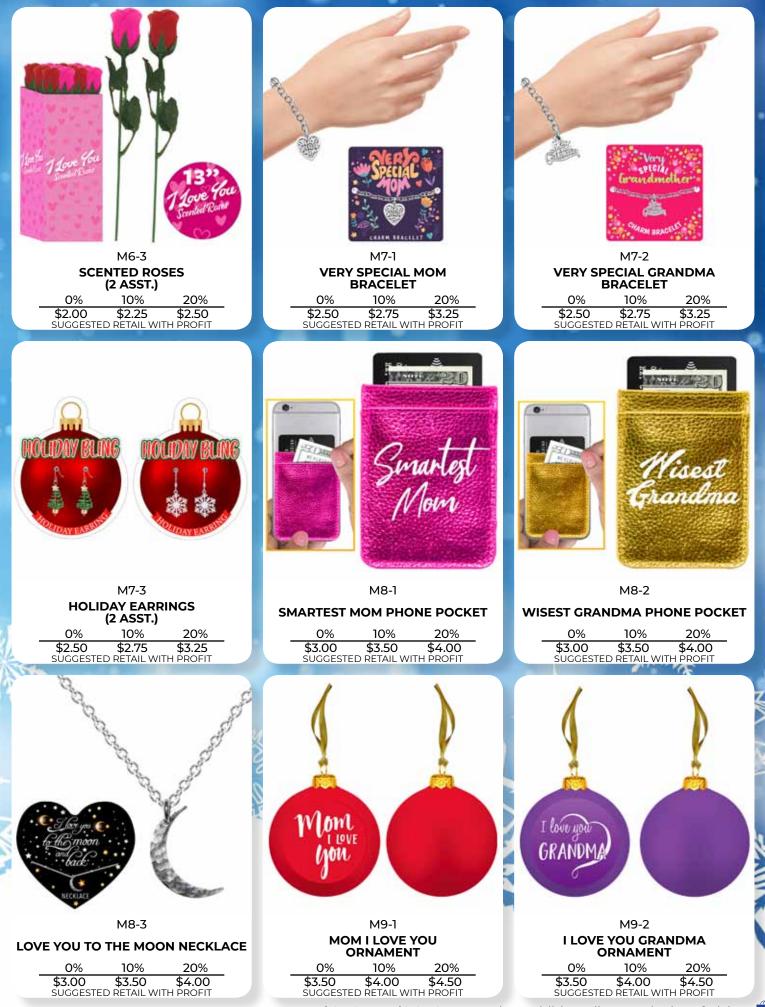

M2-1

COOL MOM STICKER

10%

\$0.50

SUGGESTED RETAIL WITH PROFIT

20%

\$0.50

0%

\$0.50

M4-1

**#1 MOM PVC KEYCHAIN** 0% 10% 20%

| 0,0      | 10/0        | 20/0      |  |
|----------|-------------|-----------|--|
| \$1.00   | \$1.00      | \$1.25    |  |
| SUGGESTE | D RETAIL WI | TH PROFIT |  |
|          |             |           |  |

Grandm

G GRANDMA IN EYCHAI

M4-2 **#1 GRANDMA PVC KEYCHAIN** 0% 10% 20% \$1.00 \$1.00 \$1.25 SUGGESTED RETAIL WITH PROFIT

**BEST EVER MOM HEART PEN** 0% 10% 20% \$1.75 \$2.00 \$1.50 SUGGESTED RETAIL WITH PROFIT

M5-4 ALL SEASONS EARRING ASSORTMENT 0% 10% 20% \$1.50 \$1.75 \$2.00 SUGGESTED RETAIL WITH PROFIT

**HEART PEN** 10% 0% 20% \$1.50 \$1.75 \$2.00 SUGGESTED RETAIL WITH PROFIT

| M5-3                     |            |            |  |  |
|--------------------------|------------|------------|--|--|
| DESIGNER RING ASSORTMENT |            |            |  |  |
| 0%                       | 10%        | 20%        |  |  |
| \$1.50                   | \$1.75     | \$2.00     |  |  |
| SUGGESTEI                | D RETAIL W | ITH PROFIT |  |  |

M6-1 MOM DONUT JAR 2D MAGNET 0

| 0%       | 10%         | 20%       |  |
|----------|-------------|-----------|--|
| \$2.00   | \$2.25      | \$2.50    |  |
| SUGGESTE | D RETAIL WI | TH PROFIT |  |
|          |             |           |  |

M6-2

SWEETEST GRANDMA 2D MAGNET

| 0%       | 10%         | 20%       |
|----------|-------------|-----------|
| \$2.00   | \$2.25      | \$2.50    |
| SUGGESTE | D RETAIL WI | TH PROFIT |
|          | 100         |           |
| -        |             |           |