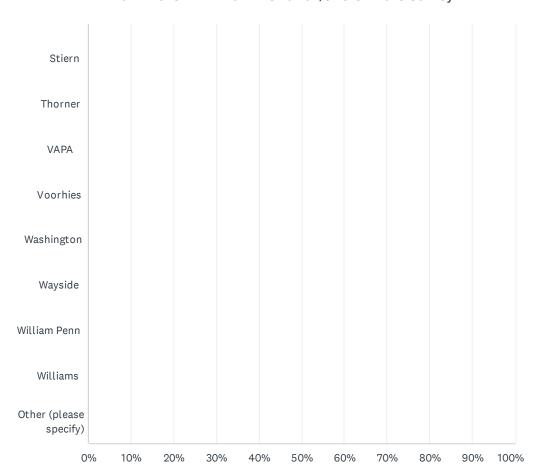

| Casa Loma         0.00%         0.0           Clato         0.00%         0.0           Chavez         100.00%         0.0           Chipan         0.00%         0.0           College His         0.00%         0.0           Compton         0.00%         0.0           Curan         0.00%         0.0           Experience         0.00%         0.0           Esisler         0.00%         0.0           Evergreen         0.00%         0.0           Evergreen         0.00%         0.0           Frank West         0.00%         0.0           Frank West         0.00%         0.0           Fremont         0.00%         0.0           Fremont         0.00%         0.0           Fremont         0.00%         0.0           Fremont         0.00%         0.0           Garza         0.00%         0.0           Fremont         0.00%         0.0           Garza         0.0         0.0           Horist         0.0         0.0           Horist         0.0         0.0           Horist         0.0         0.0 <td< th=""><th>ANSWER CHOICES</th><th>RESPONSES</th><th></th></td<>                                                                                                                                                                                                                                                                                                                                                                                                                                                                                                                                                                                                                                                                                                                                                                                                                                                                                                                                                                                                                  | ANSWER CHOICES            | RESPONSES |    |
|--------------------------------------------------------------------------------------------------------------------------------------------------------------------------------------------------------------------------------------------------------------------------------------------------------------------------------------------------------------------------------------------------------------------------------------------------------------------------------------------------------------------------------------------------------------------------------------------------------------------------------------------------------------------------------------------------------------------------------------------------------------------------------------------------------------------------------------------------------------------------------------------------------------------------------------------------------------------------------------------------------------------------------------------------------------------------------------------------------------------------------------------------------------------------------------------------------------------------------------------------------------------------------------------------------------------------------------------------------------------------------------------------------------------------------------------------------------------------------------------------------------------------------------------------------------------------------------------------------------------------------------------------------------------------------------------------------------------------------------------------------------------------------------------------------------------------------------------------------------------------------------------------------------------------------------------------------------------------------------------------------------------------------------------------------------------------------------------------------------------------------|---------------------------|-----------|----|
| Chavez         100.00%         10           Chipman         0.00%         0           College Hts         0.00%         0           Compton         0.00%         0           Curran         0.00%         0           Downtown         0.00%         0           Ed Center/District Office         0.00%         0           Eissler         0.00%         0           Emerson         0.00%         0           Evergreen         0.00%         0           Franklin         0.00%         0           Franklin         0.00%         0           Fremont         0.00%         0           Garza         0.00%         0           Harding         0.00%         0           Harding         0.00%         0           Harding         0.00%         0           Horace Mann         0.00%         0           Horitage         0.00%         0           Uniferson         0.00%         0           Lincoln Jr. High         0.00%         0           McKinley         0.00%         0           MLVernon         0.00%         0           M                                                                                                                                                                                                                                                                                                                                                                                                                                                                                                                                                                                                                                                                                                                                                                                                                                                                                                                                                                                                                                                                            | Casa Loma                 | 0.00%     | 0  |
| Chipman         0.00%         0           Chipman         0.00%         0           Compton         0.00%         0           Curran         0.00%         0           Downtown         0.00%         0           Ed Certer/District Office         0.00%         0           Eissler         0.00%         0           Ewerson         0.00%         0           Evergieen         0.00%         0           Flatcher         0.00%         0           Franklin         0.00%         0           Fremont         0.00%         0           Garza         0.00%         0           Harding         0.00%         0           Harding         0.00%         0           Horace Mann         0.00%         0           Horace Mann         0.00%         0           Uncoln Jt. High         0.00%         0           Lucoln Jt. High         0.00%         0           Mickinley         0.00%         0           Mickinley         0.00%         0           Multiple         0.00%         0           Multiple         0.00%         0                                                                                                                                                                                                                                                                                                                                                                                                                                                                                                                                                                                                                                                                                                                                                                                                                                                                                                                                                                                                                                                                                  | Cato                      | 0.00%     | 0  |
| College HIS         0.00%         0           Compton         0.00%         0           Curran         0.00%         0           Downtown         0.00%         0           Ed Center/District Office         0.00%         0           Eissler         0.00%         0           Ewergnen         0.00%         0           Fletcher         0.00%         0           Frank West         0.00%         0           Frank West         0.00%         0           Garza         0.00%         0           Harding         0.00%         0           Harris         0.00%         0           Horace Mann         0.00%         0           Horace Mann         0.00%         0           Lincoln Jr. High         0.00%         0           Longfellow         0.00%         0           McKinley         0.00%         0           MLX         0.00%         0           Musey         0.00%         0           Noble         0.00%         0           Noble         0.00%         0                                                                                                                                                                                                                                                                                                                                                                                                                                                                                                                                                                                                                                                                                                                                                                                                                                                                                                                                                                                                                                                                                                                                        | Chavez                    | 100.00%   | 19 |
| Compton         0.00%         0           Curran         0.00%         0           Downtown         0.00%         0           Ed Center/District Office         0.00%         0           Eissler         0.00%         0           Emerson         0.00%         0           Evergreen         0.00%         0           Frank West         0.00%         0           Frank West         0.00%         0           Frank In         0.00%         0           Garza         0.00%         0           Harding         0.00%         0           Harris         0.00%         0           Horace Mann         0.00%         0           Horace Mann         0.00%         0           Lincoln Jt. High         0.00%         0           Lincoln Jt. High         0.00%         0           McKinley         0.00%         0           MLK         0.00%         0           MLX         0.00%         0           ML Vernon         0.00%         0           Mussey         0.00%         0           Noble         0.00%         0                                                                                                                                                                                                                                                                                                                                                                                                                                                                                                                                                                                                                                                                                                                                                                                                                                                                                                                                                                                                                                                                                          | Chipman                   | 0.00%     | 0  |
| Curan         0.00%         0           Downtown         0.00%         0           Ed Center/District Office         0.00%         0           Eissler         0.00%         0           Emerson         0.00%         0           Evergeen         0.00%         0           Fletcher         0.00%         0           Frank West         0.00%         0           Fremont         0.00%         0           Garza         0.00%         0           Harris         0.00%         0           Horace Mann         0.00%         0           Horace Mann         0.00%         0           Hor Graph         0.00%         0           Uncol JJ. High         0.00%         0           Lincol JJ. High         0.00%         0           McKinley         0.00%         0           MLK         0.00%         0           MLVernon         0.00%         0           Munsey         0.00%         0           Noble         0.00%         0           Noble         0.00%         0                                                                                                                                                                                                                                                                                                                                                                                                                                                                                                                                                                                                                                                                                                                                                                                                                                                                                                                                                                                                                                                                                                                                         | College Hts               | 0.00%     | 0  |
| Downtown         0.00%         0           Ed Center/District Office         0.00%         0           Eissler         0.00%         0           Emerson         0.00%         0           Evergreen         0.00%         0           Fletcher         0.00%         0           Frank West         0.00%         0           Fremont         0.00%         0           Garza         0.00%         0           Harding         0.00%         0           Horace Mann         0.00%         0           Horace Mann         0.00%         0           Lincoln Jr. High         0.00%         0           Lincoln Jr. High         0.00%         0           McKinley         0.00%         0           Mt.Yemon         0.00%         0           Museey         0.00%         0           Nichols         0.00%         0           Noble         0.00%         0                                                                                                                                                                                                                                                                                                                                                                                                                                                                                                                                                                                                                                                                                                                                                                                                                                                                                                                                                                                                                                                                                                                                                                                                                                                            | Compton                   | 0.00%     | 0  |
| Ed Center/District Office 0.00% 0.00% 0.00% 0.00% 0.00% 0.00% 0.00% 0.00% 0.00% 0.00% 0.00% 0.00% 0.00% 0.00% 0.00% 0.00% 0.00% 0.00% 0.00% 0.00% 0.00% 0.00% 0.00% 0.00% 0.00% 0.00% 0.00% 0.00% 0.00% 0.00% 0.00% 0.00% 0.00% 0.00% 0.00% 0.00% 0.00% 0.00% 0.00% 0.00% 0.00% 0.00% 0.00% 0.00% 0.00% 0.00% 0.00% 0.00% 0.00% 0.00% 0.00% 0.00% 0.00% 0.00% 0.00% 0.00% 0.00% 0.00% 0.00% 0.00% 0.00% 0.00% 0.00% 0.00% 0.00% 0.00% 0.00% 0.00% 0.00% 0.00% 0.00% 0.00% 0.00% 0.00% 0.00% 0.00% 0.00% 0.00% 0.00% 0.00% 0.00% 0.00% 0.00% 0.00% 0.00% 0.00% 0.00% 0.00% 0.00% 0.00% 0.00% 0.00% 0.00% 0.00% 0.00% 0.00% 0.00% 0.00% 0.00% 0.00% 0.00% 0.00% 0.00% 0.00% 0.00% 0.00% 0.00% 0.00% 0.00% 0.00% 0.00% 0.00% 0.00% 0.00% 0.00% 0.00% 0.00% 0.00% 0.00% 0.00% 0.00% 0.00% 0.00% 0.00% 0.00% 0.00% 0.00% 0.00% 0.00% 0.00% 0.00% 0.00% 0.00% 0.00% 0.00% 0.00% 0.00% 0.00% 0.00% 0.00% 0.00% 0.00% 0.00% 0.00% 0.00% 0.00% 0.00% 0.00% 0.00% 0.00% 0.00% 0.00% 0.00% 0.00% 0.00% 0.00% 0.00% 0.00% 0.00% 0.00% 0.00% 0.00% 0.00% 0.00% 0.00% 0.00% 0.00% 0.00% 0.00% 0.00% 0.00% 0.00% 0.00% 0.00% 0.00% 0.00% 0.00% 0.00% 0.00% 0.00% 0.00% 0.00% 0.00% 0.00% 0.00% 0.00% 0.00% 0.00% 0.00% 0.00% 0.00% 0.00% 0.00% 0.00% 0.00% 0.00% 0.00% 0.00% 0.00% 0.00% 0.00% 0.00% 0.00% 0.00% 0.00% 0.00% 0.00% 0.00% 0.00% 0.00% 0.00% 0.00% 0.00% 0.00% 0.00% 0.00% 0.00% 0.00% 0.00% 0.00% 0.00% 0.00% 0.00% 0.00% 0.00% 0.00% 0.00% 0.00% 0.00% 0.00% 0.00% 0.00% 0.00% 0.00% 0.00% 0.00% 0.00% 0.00% 0.00% 0.00% 0.00% 0.00% 0.00% 0.00% 0.00% 0.00% 0.00% 0.00% 0.00% 0.00% 0.00% 0.00% 0.00% 0.00% 0.00% 0.00% 0.00% 0.00% 0.00% 0.00% 0.00% 0.00% 0.00% 0.00% 0.00% 0.00% 0.00% 0.00% 0.00% 0.00% 0.00% 0.00% 0.00% 0.00% 0.00% 0.00% 0.00% 0.00% 0.00% 0.00% 0.00% 0.00% 0.00% 0.00% 0.00% 0.00% 0.00% 0.00% 0.00% 0.00% 0.00% 0.00% 0.00% 0.00% 0.00% 0.00% 0.00% 0.00% 0.00% 0.00% 0.00% 0.00% 0.00% 0.00% 0.00% 0.00% 0.00% 0.00% 0.00% 0.00% 0.00% 0.00% 0.00% 0.00% 0.00% 0.00% 0.00% 0.00% 0.00% 0.00% 0.00% 0.00% 0.00% 0.00% 0.00% 0.00% 0.00% 0.00% 0.00% 0.00% 0.00% 0.00% 0.00% 0.00% 0.00% 0.00% 0.00 | Curran                    | 0.00%     | 0  |
| Eissler         0.00%         0           Emerson         0.00%         0           Evergreen         0.00%         0           Fletcher         0.00%         0           Frank West         0.00%         0           Franklin         0.00%         0           Fremont         0.00%         0           Garza         0.00%         0           Harding         0.00%         0           Horace Mann         0.00%         0           Hort         0.00%         0           Lincoln Jr. High         0.00%         0           Lincoln Jr. High         0.00%         0           McKinley         0.00%         0           Mt.Vernon         0.00%         0           Mt.Vernon         0.00%         0           Munsey         0.00%         0           Nichols         0.00%         0           Noble         0.00%         0                                                                                                                                                                                                                                                                                                                                                                                                                                                                                                                                                                                                                                                                                                                                                                                                                                                                                                                                                                                                                                                                                                                                                                                                                                                                                  | Downtown                  | 0.00%     | 0  |
| Emerson         0.00%         0           Evergreen         0.00%         0           Fletcher         0.00%         0           Frank West         0.00%         0           Fremont         0.00%         0           Garza         0.00%         0           Harding         0.00%         0           Horace Mann         0.00%         0           Hort         0.00%         0           Jefterson         0.00%         0           Lincoln Jr. High         0.00%         0           Longfellow         0.00%         0           McKinley         0.00%         0           MLK         0.00%         0           MLVernon         0.00%         0           Munsey         0.00%         0           Nichols         0.00%         0           Noble         0.00%         0                                                                                                                                                                                                                                                                                                                                                                                                                                                                                                                                                                                                                                                                                                                                                                                                                                                                                                                                                                                                                                                                                                                                                                                                                                                                                                                                        | Ed Center/District Office | 0.00%     | 0  |
| Evergreen         0.00%         0           Fletcher         0.00%         0           Frank West         0.00%         0           Franklin         0.00%         0           Fremont         0.00%         0           Garza         0.00%         0           Harding         0.00%         0           Horace Mann         0.00%         0           Hort         0.00%         0           Lincoln Jr. High         0.00%         0           Lincoln Jr. High         0.00%         0           McKinley         0.00%         0           MtLX wenon         0.00%         0           MtLVemon         0.00%         0           Nichols         0.00%         0           Noble         0.00%         0           Noble         0.00%         0                                                                                                                                                                                                                                                                                                                                                                                                                                                                                                                                                                                                                                                                                                                                                                                                                                                                                                                                                                                                                                                                                                                                                                                                                                                                                                                                                                       | Eissler                   | 0.00%     | 0  |
| Fletcher         0.00%         0           Frank West         0.00%         0           Fremont         0.00%         0           Garza         0.00%         0           Harding         0.00%         0           Harris         0.00%         0           Horace Mann         0.00%         0           Hott         0.00%         0           Jefferson         0.00%         0           Lincoln Jr. High         0.00%         0           McKinley         0.00%         0           McKinley         0.00%         0           Mt.Vernon         0.00%         0           Mursey         0.00%         0           Nichols         0.00%         0           Noble         0.00%         0           Owens Elementary         0.00%         0                                                                                                                                                                                                                                                                                                                                                                                                                                                                                                                                                                                                                                                                                                                                                                                                                                                                                                                                                                                                                                                                                                                                                                                                                                                                                                                                                                         | Emerson                   | 0.00%     | 0  |
| Frank West         0.00%         0           Franklin         0.00%         0           Fremont         0.00%         0           Garza         0.00%         0           Harding         0.00%         0           Harris         0.00%         0           Horace Mann         0.00%         0           Hort         0.00%         0           Jefferson         0.00%         0           Lincoln Jr. High         0.00%         0           Longfellow         0.00%         0           McKinley         0.00%         0           MLK         0.00%         0           MLVemon         0.00%         0           Munsey         0.00%         0           Nichols         0.00%         0           Noble         0.00%         0           Owens Elementary         0.00%         0                                                                                                                                                                                                                                                                                                                                                                                                                                                                                                                                                                                                                                                                                                                                                                                                                                                                                                                                                                                                                                                                                                                                                                                                                                                                                                                                   | Evergreen                 | 0.00%     | 0  |
| Franklin         0.00%         0           Fremont         0.00%         0           Garza         0.00%         0           Harding         0.00%         0           Harris         0.00%         0           Horace Mann         0.00%         0           Hort         0.00%         0           Jefferson         0.00%         0           Lincoln Jr. High         0.00%         0           Longfellow         0.00%         0           McKinley         0.00%         0           Mt.Vernon         0.00%         0           Munsey         0.00%         0           Nichols         0.00%         0           Noble         0.00%         0           Owens Elementary         0.00%         0                                                                                                                                                                                                                                                                                                                                                                                                                                                                                                                                                                                                                                                                                                                                                                                                                                                                                                                                                                                                                                                                                                                                                                                                                                                                                                                                                                                                                    | Fletcher                  | 0.00%     | 0  |
| Fremont         0.00%         0           Garza         0.00%         0           Harding         0.00%         0           Harris         0.00%         0           Horace Mann         0.00%         0           Hort         0.00%         0           Jefferson         0.00%         0           Lincoln Jr. High         0.00%         0           Longfellow         0.00%         0           MLK         0.00%         0           MLX Vernon         0.00%         0           Munsey         0.00%         0           Nichols         0.00%         0           Noble         0.00%         0           Owens Elementary         0.00%         0                                                                                                                                                                                                                                                                                                                                                                                                                                                                                                                                                                                                                                                                                                                                                                                                                                                                                                                                                                                                                                                                                                                                                                                                                                                                                                                                                                                                                                                                   | Frank West                | 0.00%     | 0  |
| Garza       0.00%       0         Harding       0.00%       0         Harris       0.00%       0         Horace Mann       0.00%       0         Hot       0.00%       0         Jefferson       0.00%       0         Lincoln Jr. High       0.00%       0         Longfellow       0.00%       0         McKinley       0.00%       0         Mt.Vernon       0.00%       0         Mt.vernon       0.00%       0         Nichols       0.00%       0         Noble       0.00%       0         Owens Elementary       0.00%       0                                                                                                                                                                                                                                                                                                                                                                                                                                                                                                                                                                                                                                                                                                                                                                                                                                                                                                                                                                                                                                                                                                                                                                                                                                                                                                                                                                                                                                                                                                                                                                                         | Franklin                  | 0.00%     | 0  |
| Harding       0.00%       0         Harris       0.00%       0         Horace Mann       0.00%       0         Hort       0.00%       0         Jefferson       0.00%       0         Lincoln Jr. High       0.00%       0         McKinley       0.00%       0         MLK       0.00%       0         Mt.Vernon       0.00%       0         Munsey       0.00%       0         Nichols       0.00%       0         Noble       0.00%       0         Owens Elementary       0.00%       0                                                                                                                                                                                                                                                                                                                                                                                                                                                                                                                                                                                                                                                                                                                                                                                                                                                                                                                                                                                                                                                                                                                                                                                                                                                                                                                                                                                                                                                                                                                                                                                                                                    | Fremont                   | 0.00%     | 0  |
| Harris       0.00%       0         Horace Mann       0.00%       0         Hort       0.00%       0         Jefferson       0.00%       0         Lincoln Jr. High       0.00%       0         Longfellow       0.00%       0         McKinley       0.00%       0         MLK       0.00%       0         Mt. Vernon       0.00%       0         Nichols       0.00%       0         Noble       0.00%       0         Owens Elementary       0.00%       0                                                                                                                                                                                                                                                                                                                                                                                                                                                                                                                                                                                                                                                                                                                                                                                                                                                                                                                                                                                                                                                                                                                                                                                                                                                                                                                                                                                                                                                                                                                                                                                                                                                                   | Garza                     | 0.00%     | 0  |
| Horace Mann         0.00%         0           Hort         0.00%         0           Jefferson         0.00%         0           Lincoln Jr. High         0.00%         0           Longfellow         0.00%         0           McKinley         0.00%         0           Mt.X         0.00%         0           Mt.Vernon         0.00%         0           Nichols         0.00%         0           Noble         0.00%         0           Owens Elementary         0.00%         0                                                                                                                                                                                                                                                                                                                                                                                                                                                                                                                                                                                                                                                                                                                                                                                                                                                                                                                                                                                                                                                                                                                                                                                                                                                                                                                                                                                                                                                                                                                                                                                                                                      | Harding                   | 0.00%     | 0  |
| Hort         0.00%         0           Jefferson         0.00%         0           Lincoln Jr. High         0.00%         0           Longfellow         0.00%         0           McKinley         0.00%         0           Mt.Vemon         0.00%         0           Munsey         0.00%         0           Nichols         0.00%         0           Noble         0.00%         0           Owens Elementary         0.00%         0                                                                                                                                                                                                                                                                                                                                                                                                                                                                                                                                                                                                                                                                                                                                                                                                                                                                                                                                                                                                                                                                                                                                                                                                                                                                                                                                                                                                                                                                                                                                                                                                                                                                                   | Harris                    | 0.00%     | 0  |
| Jefferson       0.00%       0         Lincoln Jr. High       0.00%       0         Longfellow       0.00%       0         McKinley       0.00%       0         Mt.Vernon       0.00%       0         Munsey       0.00%       0         Nichols       0.00%       0         Noble       0.00%       0         Owens Elementary       0.00%       0                                                                                                                                                                                                                                                                                                                                                                                                                                                                                                                                                                                                                                                                                                                                                                                                                                                                                                                                                                                                                                                                                                                                                                                                                                                                                                                                                                                                                                                                                                                                                                                                                                                                                                                                                                             | Horace Mann               | 0.00%     | 0  |
| Lincoln Jr. High       0.00%       0         Longfellow       0.00%       0         McKinley       0.00%       0         MLK       0.00%       0         Mt.Vernon       0.00%       0         Munsey       0.00%       0         Nichols       0.00%       0         Noble       0.00%       0         Owens Elementary       0.00%       0                                                                                                                                                                                                                                                                                                                                                                                                                                                                                                                                                                                                                                                                                                                                                                                                                                                                                                                                                                                                                                                                                                                                                                                                                                                                                                                                                                                                                                                                                                                                                                                                                                                                                                                                                                                   | Hort                      | 0.00%     | 0  |
| Longfellow       0.00%       0         McKinley       0.00%       0         MLK       0.00%       0         Munsey       0.00%       0         Nichols       0.00%       0         Noble       0.00%       0         Owens Elementary       0.00%       0                                                                                                                                                                                                                                                                                                                                                                                                                                                                                                                                                                                                                                                                                                                                                                                                                                                                                                                                                                                                                                                                                                                                                                                                                                                                                                                                                                                                                                                                                                                                                                                                                                                                                                                                                                                                                                                                      | Jefferson                 | 0.00%     | 0  |
| McKinley       0.00%       0         MLK       0.00%       0         Mt. Vernon       0.00%       0         Munsey       0.00%       0         Nichols       0.00%       0         Noble       0.00%       0         Owens Elementary       0.00%       0                                                                                                                                                                                                                                                                                                                                                                                                                                                                                                                                                                                                                                                                                                                                                                                                                                                                                                                                                                                                                                                                                                                                                                                                                                                                                                                                                                                                                                                                                                                                                                                                                                                                                                                                                                                                                                                                      | Lincoln Jr. High          | 0.00%     | 0  |
| MLK         0.00%         0           Mt. Vernon         0.00%         0           Munsey         0.00%         0           Nichols         0.00%         0           Noble         0.00%         0           Owens Elementary         0.00%         0                                                                                                                                                                                                                                                                                                                                                                                                                                                                                                                                                                                                                                                                                                                                                                                                                                                                                                                                                                                                                                                                                                                                                                                                                                                                                                                                                                                                                                                                                                                                                                                                                                                                                                                                                                                                                                                                         | Longfellow                | 0.00%     | 0  |
| Mt. Vernon       0.00%       0         Munsey       0.00%       0         Nichols       0.00%       0         Noble       0.00%       0         Owens Elementary       0.00%       0                                                                                                                                                                                                                                                                                                                                                                                                                                                                                                                                                                                                                                                                                                                                                                                                                                                                                                                                                                                                                                                                                                                                                                                                                                                                                                                                                                                                                                                                                                                                                                                                                                                                                                                                                                                                                                                                                                                                           | McKinley                  | 0.00%     | 0  |
| Munsey       0.00%       0         Nichols       0.00%       0         Noble       0.00%       0         Owens Elementary       0.00%       0                                                                                                                                                                                                                                                                                                                                                                                                                                                                                                                                                                                                                                                                                                                                                                                                                                                                                                                                                                                                                                                                                                                                                                                                                                                                                                                                                                                                                                                                                                                                                                                                                                                                                                                                                                                                                                                                                                                                                                                  | MLK                       | 0.00%     | 0  |
| Nichols         0.00%         0           Noble         0.00%         0           Owens Elementary         0.00%         0                                                                                                                                                                                                                                                                                                                                                                                                                                                                                                                                                                                                                                                                                                                                                                                                                                                                                                                                                                                                                                                                                                                                                                                                                                                                                                                                                                                                                                                                                                                                                                                                                                                                                                                                                                                                                                                                                                                                                                                                     | Mt.Vernon                 | 0.00%     | 0  |
| Noble         0.00%         0           Owens Elementary         0.00%         0                                                                                                                                                                                                                                                                                                                                                                                                                                                                                                                                                                                                                                                                                                                                                                                                                                                                                                                                                                                                                                                                                                                                                                                                                                                                                                                                                                                                                                                                                                                                                                                                                                                                                                                                                                                                                                                                                                                                                                                                                                               | Munsey                    | 0.00%     | 0  |
| Owens Elementary 0.00% 0                                                                                                                                                                                                                                                                                                                                                                                                                                                                                                                                                                                                                                                                                                                                                                                                                                                                                                                                                                                                                                                                                                                                                                                                                                                                                                                                                                                                                                                                                                                                                                                                                                                                                                                                                                                                                                                                                                                                                                                                                                                                                                       | Nichols                   | 0.00%     | 0  |
| 2 200/                                                                                                                                                                                                                                                                                                                                                                                                                                                                                                                                                                                                                                                                                                                                                                                                                                                                                                                                                                                                                                                                                                                                                                                                                                                                                                                                                                                                                                                                                                                                                                                                                                                                                                                                                                                                                                                                                                                                                                                                                                                                                                                         | Noble                     | 0.00%     | 0  |
| Pauly 0.00% 0                                                                                                                                                                                                                                                                                                                                                                                                                                                                                                                                                                                                                                                                                                                                                                                                                                                                                                                                                                                                                                                                                                                                                                                                                                                                                                                                                                                                                                                                                                                                                                                                                                                                                                                                                                                                                                                                                                                                                                                                                                                                                                                  | Owens Elementary          | 0.00%     | 0  |
|                                                                                                                                                                                                                                                                                                                                                                                                                                                                                                                                                                                                                                                                                                                                                                                                                                                                                                                                                                                                                                                                                                                                                                                                                                                                                                                                                                                                                                                                                                                                                                                                                                                                                                                                                                                                                                                                                                                                                                                                                                                                                                                                | Pauly                     | 0.00%     | 0  |

| Pioneer Rafer Johnson  | 0.00%<br> | 0 |
|------------------------|-----------|---|
| Roosevelt              | 0.00%     | 0 |
| School Nurse           | 0.00%     | 0 |
| Sequoia                | 0.00%     | 0 |
| Sierra                 | 0.00%     | 0 |
| Stella Hills           | 0.00%     | 0 |
| Stiern                 | 0.00%     | 0 |
| Thorner                | 0.00%     | 0 |
| VAPA                   | 0.00%     | 0 |
| Voorhies               | 0.00%     | 0 |
| Washington             | 0.00%     | 0 |
| Wayside                | 0.00%     | 0 |
| William Penn           | 0.00%     | 0 |
| Williams               | 0.00%     | 0 |
| Other (please specify) | 0.00%     | 0 |
| Total Respondents: 19  |           |   |

| # | OTHER (PLEASE SPECIFY)  | DATE |
|---|-------------------------|------|
|   | There are no responses. |      |