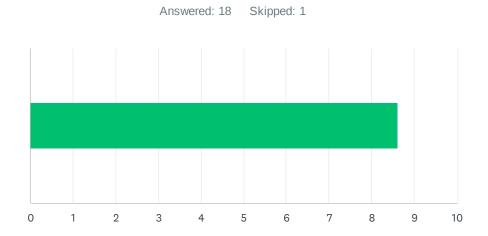

### Q3 Site administration treats staff with respect; you feel like a valued member of a team.

| ANSWE     | R CHOICES     | AVERAGE NUMBER | TOTAL NUMBER | RESPONSES |
|-----------|---------------|----------------|--------------|-----------|
|           |               | 9              | 179          | 19        |
| Total Res | spondents: 19 |                |              |           |
|           |               |                |              |           |
| #         |               |                |              | DATE      |
| 1         | 9             |                |              |           |
| 2         | 10            |                |              |           |
| 3         | 10            |                |              |           |
| 4         | 10            |                |              |           |
| 5         | 10            |                |              |           |
| 6         | 10            |                |              |           |
| 7         | 10            |                |              |           |
| 8         | 10            |                |              |           |
| 9         | 10            |                |              |           |
| 10        | 10            |                |              |           |
| 11        | 10            |                |              |           |
| 12        | 10            |                |              |           |
| 13        | 10            |                |              |           |
| 14        | 10            |                |              |           |
| 15        | 10            |                |              |           |
| 16        | 10            |                |              |           |
| 17        | 10            |                |              |           |
| 18        | 0             |                |              |           |
| 19        | 10            |                |              |           |
|           |               |                |              |           |