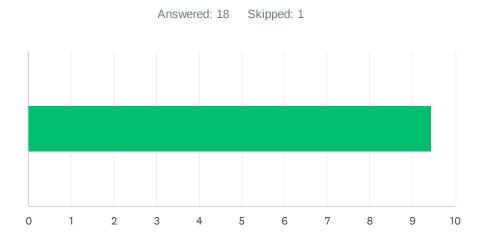

### Q3 Site administration treats staff with respect; you feel like a valued member of a team.

| ANSWE     | R CHOICES     | AVERAGE NUMBER | TOTAL NUMBER | RESPONSES |
|-----------|---------------|----------------|--------------|-----------|
|           |               | 9              | 179          | 19        |
| Total Res | spondents: 19 |                |              |           |
|           |               |                |              |           |
| #         |               |                |              | DATE      |
| 1         | 9             |                |              |           |
| 2         | 10            |                |              |           |
| 3         | 10            |                |              |           |
| 4         | 10            |                |              |           |
| 5         | 10            |                |              |           |
| 6         | 10            |                |              |           |
| 7         | 10            |                |              |           |
| 8         | 10            |                |              |           |
| 9         | 10            |                |              |           |
| 10        | 10            |                |              |           |
| 11        | 10            |                |              |           |
| 12        | 10            |                |              |           |
| 13        | 10            |                |              |           |
| 14        | 10            |                |              |           |
| 15        | 10            |                |              |           |
| 16        | 10            |                |              |           |
| 17        | 10            |                |              |           |
| 18        | 0             |                |              |           |
| 19        | 10            |                |              |           |
|           |               |                |              |           |