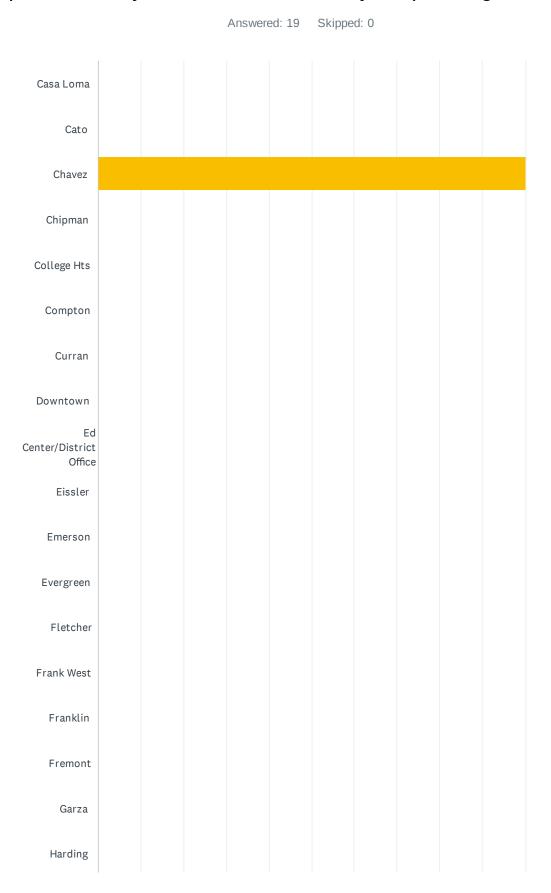

## Q1 School Site (If you work at multiple sites choose your home site OR complete a survey for each site at which you spend significant time.)

| Harris              |  |  |  |  |  |
|---------------------|--|--|--|--|--|
| Horace Mann         |  |  |  |  |  |
| Hort                |  |  |  |  |  |
| Jefferson           |  |  |  |  |  |
| Lincoln Jr.<br>High |  |  |  |  |  |
| Longfellow          |  |  |  |  |  |
| McKinley            |  |  |  |  |  |
| MLK                 |  |  |  |  |  |
| Mt.Vernon           |  |  |  |  |  |
| Munsey              |  |  |  |  |  |
| Nichols             |  |  |  |  |  |
| Noble               |  |  |  |  |  |
| Owens<br>Elementary |  |  |  |  |  |
| Pauly               |  |  |  |  |  |
| Pioneer             |  |  |  |  |  |
| Rafer Johnson       |  |  |  |  |  |
| Roosevelt           |  |  |  |  |  |
| School Nurse        |  |  |  |  |  |
| Sequoia             |  |  |  |  |  |
| Sierra              |  |  |  |  |  |
| Stella Hills        |  |  |  |  |  |

| Casa Loma         0.00%         0.0           Clato         0.00%         0.0           Chavez         100.00%         0.0           Chipan         0.00%         0.0           College His         0.00%         0.0           Compton         0.00%         0.0           Curan         0.00%         0.0           Experience         0.00%         0.0           Esisler         0.00%         0.0           Evergreen         0.00%         0.0           Evergreen         0.00%         0.0           Frank West         0.00%         0.0           Frank West         0.00%         0.0           Fremont         0.00%         0.0           Fremont         0.00%         0.0           Fremont         0.00%         0.0           Fremont         0.00%         0.0           Garza         0.00%         0.0           Fremont         0.00%         0.0           Garza         0.0         0.0           Horist         0.0         0.0           Horist         0.0         0.0           Horist         0.0         0.0 <td< th=""><th>ANSWER CHOICES</th><th>RESPONSES</th><th></th></td<>                                                                                                                                                                                                                                                                                                                                                                                                                                                                                                                                                                                                                                                                                                                                                                                                                                                                                                                                                                                                                  | ANSWER CHOICES            | RESPONSES |    |
|--------------------------------------------------------------------------------------------------------------------------------------------------------------------------------------------------------------------------------------------------------------------------------------------------------------------------------------------------------------------------------------------------------------------------------------------------------------------------------------------------------------------------------------------------------------------------------------------------------------------------------------------------------------------------------------------------------------------------------------------------------------------------------------------------------------------------------------------------------------------------------------------------------------------------------------------------------------------------------------------------------------------------------------------------------------------------------------------------------------------------------------------------------------------------------------------------------------------------------------------------------------------------------------------------------------------------------------------------------------------------------------------------------------------------------------------------------------------------------------------------------------------------------------------------------------------------------------------------------------------------------------------------------------------------------------------------------------------------------------------------------------------------------------------------------------------------------------------------------------------------------------------------------------------------------------------------------------------------------------------------------------------------------------------------------------------------------------------------------------------------------|---------------------------|-----------|----|
| Chavez         100.00%         10           Chipman         0.00%         0           College Hts         0.00%         0           Compton         0.00%         0           Curran         0.00%         0           Downtown         0.00%         0           Ed Center/District Office         0.00%         0           Eissler         0.00%         0           Emerson         0.00%         0           Evergreen         0.00%         0           Franklin         0.00%         0           Franklin         0.00%         0           Fremont         0.00%         0           Garza         0.00%         0           Harding         0.00%         0           Harding         0.00%         0           Harding         0.00%         0           Horace Mann         0.00%         0           Horitage         0.00%         0           Uniferson         0.00%         0           Lincoln Jr. High         0.00%         0           McKinley         0.00%         0           MLVernon         0.00%         0           M                                                                                                                                                                                                                                                                                                                                                                                                                                                                                                                                                                                                                                                                                                                                                                                                                                                                                                                                                                                                                                                                            | Casa Loma                 | 0.00%     | 0  |
| Chipman         0.00%         0           Chipman         0.00%         0           Compton         0.00%         0           Curran         0.00%         0           Downtown         0.00%         0           Ed Certer/District Office         0.00%         0           Eissler         0.00%         0           Ewerson         0.00%         0           Evergieen         0.00%         0           Flatcher         0.00%         0           Franklin         0.00%         0           Fremont         0.00%         0           Garza         0.00%         0           Harding         0.00%         0           Harding         0.00%         0           Horace Mann         0.00%         0           Horace Mann         0.00%         0           Uncoln Jt. High         0.00%         0           Lucoln Jt. High         0.00%         0           Mickinley         0.00%         0           Mickinley         0.00%         0           Multiple         0.00%         0           Multiple         0.00%         0                                                                                                                                                                                                                                                                                                                                                                                                                                                                                                                                                                                                                                                                                                                                                                                                                                                                                                                                                                                                                                                                                  | Cato                      | 0.00%     | 0  |
| College HIS         0.00%         0           Compton         0.00%         0           Curran         0.00%         0           Downtown         0.00%         0           Ed Center/District Office         0.00%         0           Eissler         0.00%         0           Ewergnen         0.00%         0           Fletcher         0.00%         0           Frank West         0.00%         0           Frank West         0.00%         0           Garza         0.00%         0           Harding         0.00%         0           Harris         0.00%         0           Horace Mann         0.00%         0           Horace Mann         0.00%         0           Lincoln Jr. High         0.00%         0           Longfellow         0.00%         0           McKinley         0.00%         0           MLX         0.00%         0           Musey         0.00%         0           Noble         0.00%         0           Noble         0.00%         0                                                                                                                                                                                                                                                                                                                                                                                                                                                                                                                                                                                                                                                                                                                                                                                                                                                                                                                                                                                                                                                                                                                                        | Chavez                    | 100.00%   | 19 |
| Compton         0.00%         0           Curran         0.00%         0           Downtown         0.00%         0           Ed Center/District Office         0.00%         0           Eissler         0.00%         0           Emerson         0.00%         0           Evergreen         0.00%         0           Frank West         0.00%         0           Frank West         0.00%         0           Frank In         0.00%         0           Garza         0.00%         0           Harding         0.00%         0           Harris         0.00%         0           Horace Mann         0.00%         0           Horace Mann         0.00%         0           Lincoln Jt. High         0.00%         0           Lincoln Jt. High         0.00%         0           McKinley         0.00%         0           MLK         0.00%         0           MLX         0.00%         0           ML Vernon         0.00%         0           Mussey         0.00%         0           Noble         0.00%         0                                                                                                                                                                                                                                                                                                                                                                                                                                                                                                                                                                                                                                                                                                                                                                                                                                                                                                                                                                                                                                                                                          | Chipman                   | 0.00%     | 0  |
| Curan         0.00%         0           Downtown         0.00%         0           Ed Center/District Office         0.00%         0           Eissler         0.00%         0           Emerson         0.00%         0           Evergeen         0.00%         0           Fletcher         0.00%         0           Frank West         0.00%         0           Fremont         0.00%         0           Garza         0.00%         0           Harris         0.00%         0           Horace Mann         0.00%         0           Horace Mann         0.00%         0           Hor Graph         0.00%         0           Uncol JJ. High         0.00%         0           Lincol JJ. High         0.00%         0           McKinley         0.00%         0           MLK         0.00%         0           MLVernon         0.00%         0           Munsey         0.00%         0           Noble         0.00%         0           Noble         0.00%         0                                                                                                                                                                                                                                                                                                                                                                                                                                                                                                                                                                                                                                                                                                                                                                                                                                                                                                                                                                                                                                                                                                                                         | College Hts               | 0.00%     | 0  |
| Downtown         0.00%         0           Ed Center/District Office         0.00%         0           Eissler         0.00%         0           Emerson         0.00%         0           Evergreen         0.00%         0           Fletcher         0.00%         0           Frank West         0.00%         0           Fremont         0.00%         0           Garza         0.00%         0           Harding         0.00%         0           Horace Mann         0.00%         0           Horace Mann         0.00%         0           Lincoln Jr. High         0.00%         0           Lincoln Jr. High         0.00%         0           McKinley         0.00%         0           Mt.Yemon         0.00%         0           Museey         0.00%         0           Nichols         0.00%         0           Noble         0.00%         0                                                                                                                                                                                                                                                                                                                                                                                                                                                                                                                                                                                                                                                                                                                                                                                                                                                                                                                                                                                                                                                                                                                                                                                                                                                            | Compton                   | 0.00%     | 0  |
| Ed Center/District Office 0.00% 0.00% 0.00% 0.00% 0.00% 0.00% 0.00% 0.00% 0.00% 0.00% 0.00% 0.00% 0.00% 0.00% 0.00% 0.00% 0.00% 0.00% 0.00% 0.00% 0.00% 0.00% 0.00% 0.00% 0.00% 0.00% 0.00% 0.00% 0.00% 0.00% 0.00% 0.00% 0.00% 0.00% 0.00% 0.00% 0.00% 0.00% 0.00% 0.00% 0.00% 0.00% 0.00% 0.00% 0.00% 0.00% 0.00% 0.00% 0.00% 0.00% 0.00% 0.00% 0.00% 0.00% 0.00% 0.00% 0.00% 0.00% 0.00% 0.00% 0.00% 0.00% 0.00% 0.00% 0.00% 0.00% 0.00% 0.00% 0.00% 0.00% 0.00% 0.00% 0.00% 0.00% 0.00% 0.00% 0.00% 0.00% 0.00% 0.00% 0.00% 0.00% 0.00% 0.00% 0.00% 0.00% 0.00% 0.00% 0.00% 0.00% 0.00% 0.00% 0.00% 0.00% 0.00% 0.00% 0.00% 0.00% 0.00% 0.00% 0.00% 0.00% 0.00% 0.00% 0.00% 0.00% 0.00% 0.00% 0.00% 0.00% 0.00% 0.00% 0.00% 0.00% 0.00% 0.00% 0.00% 0.00% 0.00% 0.00% 0.00% 0.00% 0.00% 0.00% 0.00% 0.00% 0.00% 0.00% 0.00% 0.00% 0.00% 0.00% 0.00% 0.00% 0.00% 0.00% 0.00% 0.00% 0.00% 0.00% 0.00% 0.00% 0.00% 0.00% 0.00% 0.00% 0.00% 0.00% 0.00% 0.00% 0.00% 0.00% 0.00% 0.00% 0.00% 0.00% 0.00% 0.00% 0.00% 0.00% 0.00% 0.00% 0.00% 0.00% 0.00% 0.00% 0.00% 0.00% 0.00% 0.00% 0.00% 0.00% 0.00% 0.00% 0.00% 0.00% 0.00% 0.00% 0.00% 0.00% 0.00% 0.00% 0.00% 0.00% 0.00% 0.00% 0.00% 0.00% 0.00% 0.00% 0.00% 0.00% 0.00% 0.00% 0.00% 0.00% 0.00% 0.00% 0.00% 0.00% 0.00% 0.00% 0.00% 0.00% 0.00% 0.00% 0.00% 0.00% 0.00% 0.00% 0.00% 0.00% 0.00% 0.00% 0.00% 0.00% 0.00% 0.00% 0.00% 0.00% 0.00% 0.00% 0.00% 0.00% 0.00% 0.00% 0.00% 0.00% 0.00% 0.00% 0.00% 0.00% 0.00% 0.00% 0.00% 0.00% 0.00% 0.00% 0.00% 0.00% 0.00% 0.00% 0.00% 0.00% 0.00% 0.00% 0.00% 0.00% 0.00% 0.00% 0.00% 0.00% 0.00% 0.00% 0.00% 0.00% 0.00% 0.00% 0.00% 0.00% 0.00% 0.00% 0.00% 0.00% 0.00% 0.00% 0.00% 0.00% 0.00% 0.00% 0.00% 0.00% 0.00% 0.00% 0.00% 0.00% 0.00% 0.00% 0.00% 0.00% 0.00% 0.00% 0.00% 0.00% 0.00% 0.00% 0.00% 0.00% 0.00% 0.00% 0.00% 0.00% 0.00% 0.00% 0.00% 0.00% 0.00% 0.00% 0.00% 0.00% 0.00% 0.00% 0.00% 0.00% 0.00% 0.00% 0.00% 0.00% 0.00% 0.00% 0.00% 0.00% 0.00% 0.00% 0.00% 0.00% 0.00% 0.00% 0.00% 0.00% 0.00% 0.00% 0.00% 0.00% 0.00% 0.00% 0.00% 0.00% 0.00% 0.00% 0.00% 0.00% 0.00% 0.00% 0.00% 0.00% 0.00 | Curran                    | 0.00%     | 0  |
| Eissler         0.00%         0           Emerson         0.00%         0           Evergreen         0.00%         0           Fletcher         0.00%         0           Frank West         0.00%         0           Franklin         0.00%         0           Fremont         0.00%         0           Garza         0.00%         0           Harding         0.00%         0           Horace Mann         0.00%         0           Hort         0.00%         0           Lincoln Jr. High         0.00%         0           Lincoln Jr. High         0.00%         0           McKinley         0.00%         0           Mt.Vernon         0.00%         0           Mt.Vernon         0.00%         0           Munsey         0.00%         0           Nichols         0.00%         0           Noble         0.00%         0                                                                                                                                                                                                                                                                                                                                                                                                                                                                                                                                                                                                                                                                                                                                                                                                                                                                                                                                                                                                                                                                                                                                                                                                                                                                                  | Downtown                  | 0.00%     | 0  |
| Emerson         0.00%         0           Evergreen         0.00%         0           Fletcher         0.00%         0           Frank West         0.00%         0           Fremont         0.00%         0           Garza         0.00%         0           Harding         0.00%         0           Horace Mann         0.00%         0           Hort         0.00%         0           Jefterson         0.00%         0           Lincoln Jr. High         0.00%         0           Longfellow         0.00%         0           McKinley         0.00%         0           MLK         0.00%         0           MLVernon         0.00%         0           Munsey         0.00%         0           Nichols         0.00%         0           Noble         0.00%         0                                                                                                                                                                                                                                                                                                                                                                                                                                                                                                                                                                                                                                                                                                                                                                                                                                                                                                                                                                                                                                                                                                                                                                                                                                                                                                                                        | Ed Center/District Office | 0.00%     | 0  |
| Evergreen         0.00%         0           Fletcher         0.00%         0           Frank West         0.00%         0           Franklin         0.00%         0           Fremont         0.00%         0           Garza         0.00%         0           Harding         0.00%         0           Horace Mann         0.00%         0           Hort         0.00%         0           Lincoln Jr. High         0.00%         0           Lincoln Jr. High         0.00%         0           McKinley         0.00%         0           MtLX wenon         0.00%         0           MtLVemon         0.00%         0           Nichols         0.00%         0           Noble         0.00%         0           Noble         0.00%         0                                                                                                                                                                                                                                                                                                                                                                                                                                                                                                                                                                                                                                                                                                                                                                                                                                                                                                                                                                                                                                                                                                                                                                                                                                                                                                                                                                       | Eissler                   | 0.00%     | 0  |
| Fletcher         0.00%         0           Frank West         0.00%         0           Fremont         0.00%         0           Garza         0.00%         0           Harding         0.00%         0           Harris         0.00%         0           Horace Mann         0.00%         0           Hott         0.00%         0           Jefferson         0.00%         0           Lincoln Jr. High         0.00%         0           McKinley         0.00%         0           McKinley         0.00%         0           Mt.Vernon         0.00%         0           Mursey         0.00%         0           Nichols         0.00%         0           Noble         0.00%         0           Owens Elementary         0.00%         0                                                                                                                                                                                                                                                                                                                                                                                                                                                                                                                                                                                                                                                                                                                                                                                                                                                                                                                                                                                                                                                                                                                                                                                                                                                                                                                                                                         | Emerson                   | 0.00%     | 0  |
| Frank West         0.00%         0           Franklin         0.00%         0           Fremont         0.00%         0           Garza         0.00%         0           Harding         0.00%         0           Harris         0.00%         0           Horace Mann         0.00%         0           Hort         0.00%         0           Jefferson         0.00%         0           Lincoln Jr. High         0.00%         0           Longfellow         0.00%         0           McKinley         0.00%         0           MLK         0.00%         0           MLVemon         0.00%         0           Munsey         0.00%         0           Nichols         0.00%         0           Noble         0.00%         0           Owens Elementary         0.00%         0                                                                                                                                                                                                                                                                                                                                                                                                                                                                                                                                                                                                                                                                                                                                                                                                                                                                                                                                                                                                                                                                                                                                                                                                                                                                                                                                   | Evergreen                 | 0.00%     | 0  |
| Franklin         0.00%         0           Fremont         0.00%         0           Garza         0.00%         0           Harding         0.00%         0           Harris         0.00%         0           Horace Mann         0.00%         0           Hort         0.00%         0           Jefferson         0.00%         0           Lincoln Jr. High         0.00%         0           Longfellow         0.00%         0           McKinley         0.00%         0           Mt.Vernon         0.00%         0           Munsey         0.00%         0           Nichols         0.00%         0           Noble         0.00%         0           Owens Elementary         0.00%         0                                                                                                                                                                                                                                                                                                                                                                                                                                                                                                                                                                                                                                                                                                                                                                                                                                                                                                                                                                                                                                                                                                                                                                                                                                                                                                                                                                                                                    | Fletcher                  | 0.00%     | 0  |
| Fremont         0.00%         0           Garza         0.00%         0           Harding         0.00%         0           Harris         0.00%         0           Horace Mann         0.00%         0           Hort         0.00%         0           Jefferson         0.00%         0           Lincoln Jr. High         0.00%         0           Longfellow         0.00%         0           MLK         0.00%         0           MLX Vernon         0.00%         0           Munsey         0.00%         0           Nichols         0.00%         0           Noble         0.00%         0           Owens Elementary         0.00%         0                                                                                                                                                                                                                                                                                                                                                                                                                                                                                                                                                                                                                                                                                                                                                                                                                                                                                                                                                                                                                                                                                                                                                                                                                                                                                                                                                                                                                                                                   | Frank West                | 0.00%     | 0  |
| Garza       0.00%       0         Harding       0.00%       0         Harris       0.00%       0         Horace Mann       0.00%       0         Hot       0.00%       0         Jefferson       0.00%       0         Lincoln Jr. High       0.00%       0         Longfellow       0.00%       0         McKinley       0.00%       0         Mt.Vernon       0.00%       0         Mt.vernon       0.00%       0         Nichols       0.00%       0         Noble       0.00%       0         Owens Elementary       0.00%       0                                                                                                                                                                                                                                                                                                                                                                                                                                                                                                                                                                                                                                                                                                                                                                                                                                                                                                                                                                                                                                                                                                                                                                                                                                                                                                                                                                                                                                                                                                                                                                                         | Franklin                  | 0.00%     | 0  |
| Harding       0.00%       0         Harris       0.00%       0         Horace Mann       0.00%       0         Hort       0.00%       0         Jefferson       0.00%       0         Lincoln Jr. High       0.00%       0         McKinley       0.00%       0         MLK       0.00%       0         Mt.Vernon       0.00%       0         Munsey       0.00%       0         Nichols       0.00%       0         Noble       0.00%       0         Owens Elementary       0.00%       0                                                                                                                                                                                                                                                                                                                                                                                                                                                                                                                                                                                                                                                                                                                                                                                                                                                                                                                                                                                                                                                                                                                                                                                                                                                                                                                                                                                                                                                                                                                                                                                                                                    | Fremont                   | 0.00%     | 0  |
| Harris       0.00%       0         Horace Mann       0.00%       0         Hort       0.00%       0         Jefferson       0.00%       0         Lincoln Jr. High       0.00%       0         Longfellow       0.00%       0         McKinley       0.00%       0         MLK       0.00%       0         Mt. Vernon       0.00%       0         Nichols       0.00%       0         Noble       0.00%       0         Owens Elementary       0.00%       0                                                                                                                                                                                                                                                                                                                                                                                                                                                                                                                                                                                                                                                                                                                                                                                                                                                                                                                                                                                                                                                                                                                                                                                                                                                                                                                                                                                                                                                                                                                                                                                                                                                                   | Garza                     | 0.00%     | 0  |
| Horace Mann         0.00%         0           Hort         0.00%         0           Jefferson         0.00%         0           Lincoln Jr. High         0.00%         0           Longfellow         0.00%         0           McKinley         0.00%         0           Mt.X         0.00%         0           Mt.Vernon         0.00%         0           Nichols         0.00%         0           Noble         0.00%         0           Owens Elementary         0.00%         0                                                                                                                                                                                                                                                                                                                                                                                                                                                                                                                                                                                                                                                                                                                                                                                                                                                                                                                                                                                                                                                                                                                                                                                                                                                                                                                                                                                                                                                                                                                                                                                                                                      | Harding                   | 0.00%     | 0  |
| Hort         0.00%         0           Jefferson         0.00%         0           Lincoln Jr. High         0.00%         0           Longfellow         0.00%         0           McKinley         0.00%         0           Mt.Vemon         0.00%         0           Munsey         0.00%         0           Nichols         0.00%         0           Noble         0.00%         0           Owens Elementary         0.00%         0                                                                                                                                                                                                                                                                                                                                                                                                                                                                                                                                                                                                                                                                                                                                                                                                                                                                                                                                                                                                                                                                                                                                                                                                                                                                                                                                                                                                                                                                                                                                                                                                                                                                                   | Harris                    | 0.00%     | 0  |
| Jefferson       0.00%       0         Lincoln Jr. High       0.00%       0         Longfellow       0.00%       0         McKinley       0.00%       0         Mt.Vernon       0.00%       0         Munsey       0.00%       0         Nichols       0.00%       0         Noble       0.00%       0         Owens Elementary       0.00%       0                                                                                                                                                                                                                                                                                                                                                                                                                                                                                                                                                                                                                                                                                                                                                                                                                                                                                                                                                                                                                                                                                                                                                                                                                                                                                                                                                                                                                                                                                                                                                                                                                                                                                                                                                                             | Horace Mann               | 0.00%     | 0  |
| Lincoln Jr. High       0.00%       0         Longfellow       0.00%       0         McKinley       0.00%       0         MLK       0.00%       0         Mt.Vernon       0.00%       0         Munsey       0.00%       0         Nichols       0.00%       0         Noble       0.00%       0         Owens Elementary       0.00%       0                                                                                                                                                                                                                                                                                                                                                                                                                                                                                                                                                                                                                                                                                                                                                                                                                                                                                                                                                                                                                                                                                                                                                                                                                                                                                                                                                                                                                                                                                                                                                                                                                                                                                                                                                                                   | Hort                      | 0.00%     | 0  |
| Longfellow       0.00%       0         McKinley       0.00%       0         MLK       0.00%       0         Munsey       0.00%       0         Nichols       0.00%       0         Noble       0.00%       0         Owens Elementary       0.00%       0                                                                                                                                                                                                                                                                                                                                                                                                                                                                                                                                                                                                                                                                                                                                                                                                                                                                                                                                                                                                                                                                                                                                                                                                                                                                                                                                                                                                                                                                                                                                                                                                                                                                                                                                                                                                                                                                      | Jefferson                 | 0.00%     | 0  |
| McKinley       0.00%       0         MLK       0.00%       0         Mt. Vernon       0.00%       0         Munsey       0.00%       0         Nichols       0.00%       0         Noble       0.00%       0         Owens Elementary       0.00%       0                                                                                                                                                                                                                                                                                                                                                                                                                                                                                                                                                                                                                                                                                                                                                                                                                                                                                                                                                                                                                                                                                                                                                                                                                                                                                                                                                                                                                                                                                                                                                                                                                                                                                                                                                                                                                                                                      | Lincoln Jr. High          | 0.00%     | 0  |
| MLK         0.00%         0           Mt. Vernon         0.00%         0           Munsey         0.00%         0           Nichols         0.00%         0           Noble         0.00%         0           Owens Elementary         0.00%         0                                                                                                                                                                                                                                                                                                                                                                                                                                                                                                                                                                                                                                                                                                                                                                                                                                                                                                                                                                                                                                                                                                                                                                                                                                                                                                                                                                                                                                                                                                                                                                                                                                                                                                                                                                                                                                                                         | Longfellow                | 0.00%     | 0  |
| Mt. Vernon       0.00%       0         Munsey       0.00%       0         Nichols       0.00%       0         Noble       0.00%       0         Owens Elementary       0.00%       0                                                                                                                                                                                                                                                                                                                                                                                                                                                                                                                                                                                                                                                                                                                                                                                                                                                                                                                                                                                                                                                                                                                                                                                                                                                                                                                                                                                                                                                                                                                                                                                                                                                                                                                                                                                                                                                                                                                                           | McKinley                  | 0.00%     | 0  |
| Munsey       0.00%       0         Nichols       0.00%       0         Noble       0.00%       0         Owens Elementary       0.00%       0                                                                                                                                                                                                                                                                                                                                                                                                                                                                                                                                                                                                                                                                                                                                                                                                                                                                                                                                                                                                                                                                                                                                                                                                                                                                                                                                                                                                                                                                                                                                                                                                                                                                                                                                                                                                                                                                                                                                                                                  | MLK                       | 0.00%     | 0  |
| Nichols         0.00%         0           Noble         0.00%         0           Owens Elementary         0.00%         0                                                                                                                                                                                                                                                                                                                                                                                                                                                                                                                                                                                                                                                                                                                                                                                                                                                                                                                                                                                                                                                                                                                                                                                                                                                                                                                                                                                                                                                                                                                                                                                                                                                                                                                                                                                                                                                                                                                                                                                                     | Mt.Vernon                 | 0.00%     | 0  |
| Noble         0.00%         0           Owens Elementary         0.00%         0                                                                                                                                                                                                                                                                                                                                                                                                                                                                                                                                                                                                                                                                                                                                                                                                                                                                                                                                                                                                                                                                                                                                                                                                                                                                                                                                                                                                                                                                                                                                                                                                                                                                                                                                                                                                                                                                                                                                                                                                                                               | Munsey                    | 0.00%     | 0  |
| Owens Elementary 0.00% 0                                                                                                                                                                                                                                                                                                                                                                                                                                                                                                                                                                                                                                                                                                                                                                                                                                                                                                                                                                                                                                                                                                                                                                                                                                                                                                                                                                                                                                                                                                                                                                                                                                                                                                                                                                                                                                                                                                                                                                                                                                                                                                       | Nichols                   | 0.00%     | 0  |
| 2 200/                                                                                                                                                                                                                                                                                                                                                                                                                                                                                                                                                                                                                                                                                                                                                                                                                                                                                                                                                                                                                                                                                                                                                                                                                                                                                                                                                                                                                                                                                                                                                                                                                                                                                                                                                                                                                                                                                                                                                                                                                                                                                                                         | Noble                     | 0.00%     | 0  |
| Pauly 0.00% 0                                                                                                                                                                                                                                                                                                                                                                                                                                                                                                                                                                                                                                                                                                                                                                                                                                                                                                                                                                                                                                                                                                                                                                                                                                                                                                                                                                                                                                                                                                                                                                                                                                                                                                                                                                                                                                                                                                                                                                                                                                                                                                                  | Owens Elementary          | 0.00%     | 0  |
|                                                                                                                                                                                                                                                                                                                                                                                                                                                                                                                                                                                                                                                                                                                                                                                                                                                                                                                                                                                                                                                                                                                                                                                                                                                                                                                                                                                                                                                                                                                                                                                                                                                                                                                                                                                                                                                                                                                                                                                                                                                                                                                                | Pauly                     | 0.00%     | 0  |

| Pioneer Rafer Johnson  | 0.00%<br> | 0 |
|------------------------|-----------|---|
| Roosevelt              | 0.00%     | 0 |
| School Nurse           | 0.00%     | 0 |
| Sequoia                | 0.00%     | 0 |
| Sierra                 | 0.00%     | 0 |
| Stella Hills           | 0.00%     | 0 |
| Stiern                 | 0.00%     | 0 |
| Thorner                | 0.00%     | 0 |
| VAPA                   | 0.00%     | 0 |
| Voorhies               | 0.00%     | 0 |
| Washington             | 0.00%     | 0 |
| Wayside                | 0.00%     | 0 |
| William Penn           | 0.00%     | 0 |
| Williams               | 0.00%     | 0 |
| Other (please specify) | 0.00%     | 0 |
| Total Respondents: 19  |           |   |