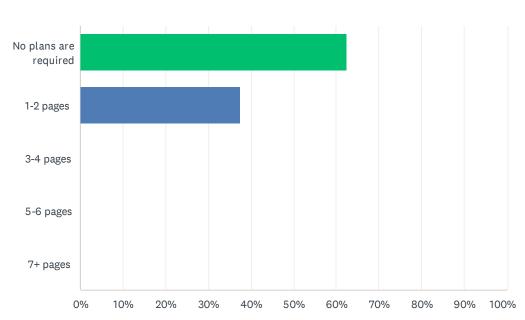

| 12         | 10          |                |   |              |     |           |    |
| 13         | 10          |                |   |              |     |           |    |
| 14         | 5           |                |   |              |     |           |    |
| 15         | 10          |                |   |              |     |           |    |
| 16         | 10          |                |   |              |     |           |    |
| 17         | 0           |                |   |              |     |           |    |
| 18         | 10          |                |   |              |     |           |    |
|            |             |                |   |              |     |           |    |

## Q20 Teachers are required to submit complete, but not excessively lengthy lesson plans.





| ANSWER CHOICES        | RESPONSES |    |
|-----------------------|-----------|----|
| No plans are required | 62.50%    | 10 |
| 1-2 pages             | 37.50%    | 6  |
| 3-4 pages             | 0.00%     | 0  |
| 5-6 pages             | 0.00%     | 0  |
| 7+ pages              | 0.00%     | 0  |
| TOTAL                 |           | 16 |

| # | COMMENT                                               | DATE |
|---|-------------------------------------------------------|------|
| 1 | We are treated as valued members of the staff!        |      |
| 2 | Meetings, 504s and IEPS are all scheduled during duty |      |
| 3 | We are trusted to do our job.                         |      |

### Q21 Staff (teachers and/or coaches) have recess duty.



| ANSWER    | R CHOICES     | AVERAGE NUMBER |