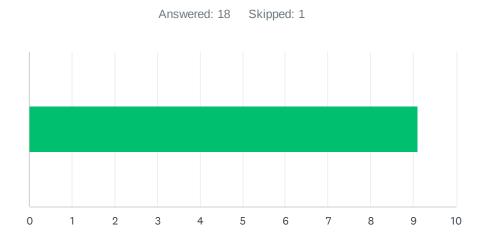

### Q2 Site administration is sensitive to the needs of students, staff, and the community.

| ANSWE    | R CHOICES     | AVERAGE NUMBER | TOTAL NUMBER |     | RESPONSES |    |
|----------|---------------|----------------|--------------|-----|-----------|----|
|          |               |                | 9            | 180 |           | 19 |
| Total Re | spondents: 19 |                |              |     |           |    |
|          |               |                |              |     |           |    |
| #        | 10            |                |              |     | DATE      |    |
| 1        | 10            |                |              |     |           |    |
| 2        | 10            |                |              |     |           |    |
| 3        | 10            |                |              |     |           |    |
| 4        | 10            |                |              |     |           |    |
| 5        | 10            |                |              |     |           |    |
| 6        | 10            |                |              |     |           |    |
| 7        | 10            |                |              |     |           |    |
| 8        | 10            |                |              |     |           |    |
| 9        | 10            |                |              |     |           |    |
| 10       | 10            |                |              |     |           |    |
| 11       | 10            |                |              |     |           |    |
| 12       | 10            |                |              |     |           |    |
| 13       | 10            |                |              |     |           |    |
| 14       | 10            |                |              |     |           |    |
| 15       | 10            |                |              |     |           |    |
| 16       | 10            |                |              |     |           |    |
| 17       | 10            |                |              |     |           |    |
| 18       | 0             |                |              |     |           |    |
| 19       | 10            |                |              |     |           |    |
|          |               |                |              |     |           |    |