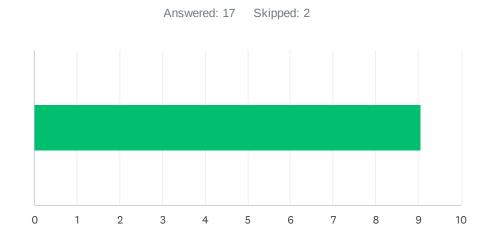

### Q2 Site administration is sensitive to the needs of students, staff, and the community.

| ANSWE    | R CHOICES     | AVERAGE NUMBER | TOTAL NUMBER |     | RESPONSES |    |
|----------|---------------|----------------|--------------|-----|-----------|----|
|          |               |                | 9            | 180 |           | 19 |
| Total Re | spondents: 19 |                |              |     |           |    |
|          |               |                |              |     |           |    |
| #        | 10            |                |              |     | DATE      |    |
| 1        | 10            |                |              |     |           |    |
| 2        | 10            |                |              |     |           |    |
| 3        | 10            |                |              |     |           |    |
| 4        | 10            |                |              |     |           |    |
| 5        | 10            |                |              |     |           |    |
| 6        | 10            |                |              |     |           |    |
| 7        | 10            |                |              |     |           |    |
| 8        | 10            |                |              |     |           |    |
| 9        | 10            |                |              |     |           |    |
| 10       | 10            |                |              |     |           |    |
| 11       | 10            |                |              |     |           |    |
| 12       | 10            |                |              |     |           |    |
| 13       | 10            |                |              |     |           |    |
| 14       | 10            |                |              |     |           |    |
| 15       | 10            |                |              |     |           |    |
| 16       | 10            |                |              |     |           |    |
| 17       | 10            |                |              |     |           |    |
| 18       | 0             |                |              |     |           |    |
| 19       | 10            |                |              |     |           |    |
|          |               |                |              |     |           |    |