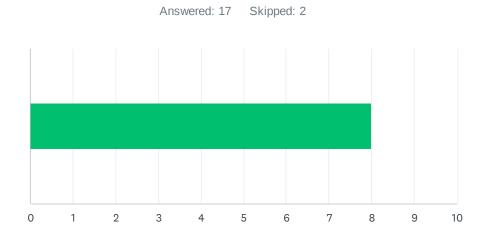

### Q3 Site administration treats staff with respect; you feel like a valued member of a team.

| ANSWE     | R CHOICES     | AVERAGE NUMBER | TOTAL NUMBER | RESPONSES |
|-----------|---------------|----------------|--------------|-----------|
|           |               | 9              | 179          | 19        |
| Total Res | spondents: 19 |                |              |           |
|           |               |                |              |           |
| #         |               |                |              | DATE      |
| 1         | 9             |                |              |           |
| 2         | 10            |                |              |           |
| 3         | 10            |                |              |           |
| 4         | 10            |                |              |           |
| 5         | 10            |                |              |           |
| 6         | 10            |                |              |           |
| 7         | 10            |                |              |           |
| 8         | 10            |                |              |           |
| 9         | 10            |                |              |           |
| 10        | 10            |                |              |           |
| 11        | 10            |                |              |           |
| 12        | 10            |                |              |           |
| 13        | 10            |                |              |           |
| 14        | 10            |                |              |           |
| 15        | 10            |                |              |           |
| 16        | 10            |                |              |           |
| 17        | 10            |                |              |           |
| 18        | 0             |                |              |           |
| 19        | 10            |                |              |           |
|           |               |                |              |           |