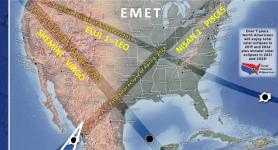

### **POINT OF APEX**

Starting @ Rapture, Indiana

NINEVEH, NY INEVEH. PA

NINEVEH OH

NINEVEH, VA

NINEVEH, MO

Data SIO, NOAA, U.S. Navy, NGA, GEBCO Image Landsat / Copernicus

### **JONAH SENT BY YHVH**

**SOME OBSERVATIONS** 

from 120 - 100 Miles across.

1500 - 2900 Miles/Hour.

Pass at 12:27 PM CST.

cello at 3:32 PM CST.

Width of Moons' Shadow Path will vary

Speed of Moon's Shadow will vary from

Shadow enters USA Border from Eagle

Shadow leaves USA Border from Monti-

Eclipse Path will last 4 Hours and 27

From beginning of Shadow entering USA Border to beginning of Shadow leaving

USA Border = 3 Hours, 3 Minutes (33).

OR ILLUSTRATION PURPOSES ONLY

MAIN SOURCES Earth.Google.com

Tay-End Alef-Beginning

Makanda - 'Star of Egypt

NINEVEH, TX

Jonah

**FROM USA TEXAS TO MAINE BURDER** 

**American Civil War Inference** 

1861-1865 Civil War in the United States between the North and the South.

= 1,861 Nautical Miles

Moon's Shadow

Monticello \*\* NINEVEH, NS

**NINEVEH, NS** 

Tay-Fnd