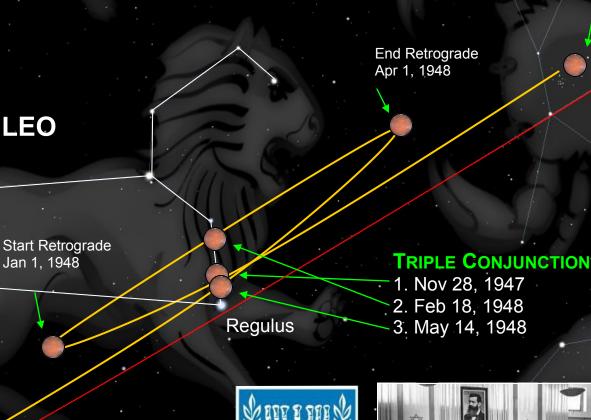

## 947

Oct:25: Leaves Cancer Nov 28: In line with Regulus (Eve of UN Partition Plan)

## 1948

Jan 01: Start of Retrograde Feb 18: In line with Regulus Apr 01: End of Retrograde May 14: Conjunction with Regulus (Declaration of Independence)

From UN Partition Plan to Declaration of Independence Nov 28, 1947 to May 14, 1948 = 168 days 5 months, 16 days or 24 weeks

SOURCES JASA com Stellarium.com

Leaves Cancer Oct 25, 1947