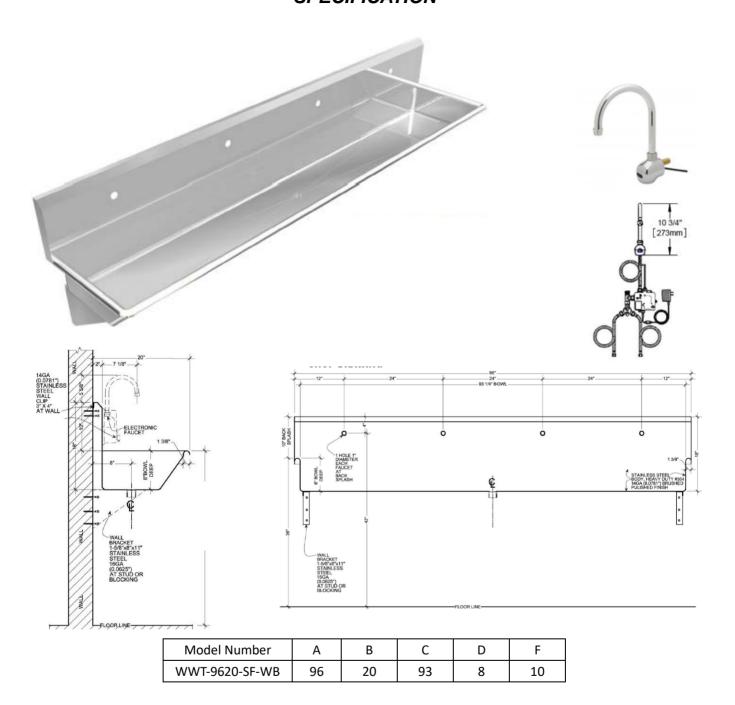

## Wicketts Stainless **SPECIFICATION**

Commercial Sink Heavy Duty Wash Up Sink

## **Engineering Specification:**

14 gauge, type 304 stainless steel wash sink. Top 1-3/8" rolled rims. 1-1/2" welded in drain. Sensor faucets are AC/DC with mixing valves Exposed surfaces polished to a satin finish. Supported on (2) wall brackets and clips.