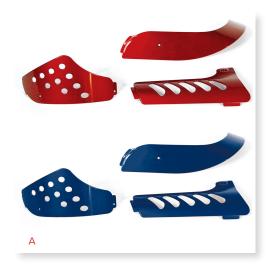

## **Midsize Scooter**

- Includes interchangeable color panels in Red and Blue.
  (Figure A)
- 33 AH batteries for extended range.
- Armrests are padded and adjustable.
- Floorboard with 23" of foot space.
- Ergonomic throttle control.
- Height-adjustable swivel seat features fold-down backrest.
- Seat position can be adjusted forward or backward.
- Rear suspension.
- Programmable controller.