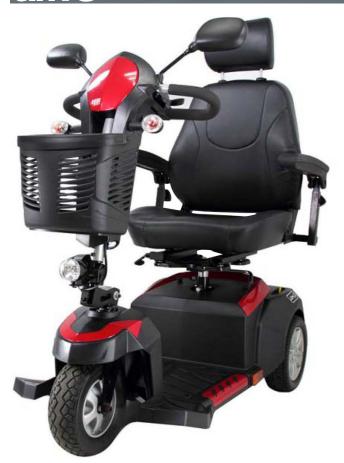

## Ventura 3 DLX

## **Midsize Scooter**

- Includes interchangeable color panels in Red and Blue.
  (Figure A)
- 33 AH batteries for extended range.
- Armrests are padded and adjustable.
- Floorboard with 23" of foot space.
- Ergonomic throttle control.
- Height-adjustable swivel seat features fold-down backrest.
- Seat position can be adjusted forward or backward.
- Rear suspension.
- Programmable controller.

- Seat back reclines and features adjustable headrest.
- Available with 18" or 20" width Captain's Seat.
- Flat-free, non-marking tires.
- Large, plastic carry basket.
- Easy-to-adjust tiller.
- Anti-tip wheels.
- Headlight.
- Rearview mirrors.
- Turn signals/hazard lights.
- Delta tiller.
- Easy freewheel operation.

| specifications       |                                       |                                   |                                   |
|----------------------|---------------------------------------|-----------------------------------|-----------------------------------|
| HCPCS                | N/A                                   | Batteries (pair)                  | 12V x 33AH                        |
| Weight Capacity      | 350 lbs.                              | Charger                           | 4A Offboard                       |
| Top Speed            | 6 mph                                 | Brakes                            | Electromagnetic                   |
| Maximum Range        | 22 miles                              | Front Wheels                      | 10" x 3" Flat-free                |
| Turning Radius       | 53"                                   | Rear Wheels                       | 10" x 3" Flat-free                |
| Climbing Angle       | 7.5°                                  | Base Weight                       | 88 lbs.                           |
| Ground Clearance     | 2.5"                                  | Battery Weight (pair)             | 46 lbs.                           |
| Dimensions           | 48" (L) x 25" (W)                     | Seat Weight                       | 40 lbs.                           |
| Floor-to-Seat Height | 20.5" - 23.5"                         | Total Weight                      | 174 lbs.                          |
| Seat Type            | Captain's                             | Warranty on Frame                 | Lifetime                          |
| Seat Dimensions      | 18" (W) x 18" (D)   20" (W) x 18" (D) | Warranty on Electronic Controller | /Drive Train Components 14 Months |
| Motor                | 24V x 350W x 5100 rpm                 | Warranty on Batteries             | 6 Months                          |