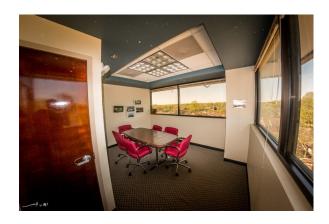

## **Property Highlights**

- Top floor corner office with many windows for natural lighting
- Currently being used by an architectural firm but well suited to a variety of professional businesses
- · Located on the top floor, quiet and private
- Two private offices, a conference room, large collaborative work area, storage area and a reception area
- Kitchen area and one restroom
- Plenty of available free parking
- Located in the heart of Vienna with easy access to I-66 and the metro station