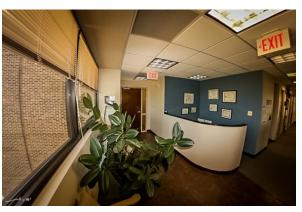

## **Property Highlights**

- Top floor corner office with many windows for natural lighting
- Currently being used by an architectural firm but well suited to a variety of professional businesses
- · Located on the top floor, quiet and private
- Two private offices, a conference room, large collaborative work area, storage area and a reception area
- Kitchen area and one restroom
- Plenty of available free parking
- Located in the heart of Vienna with easy access to I-66 and the metro station