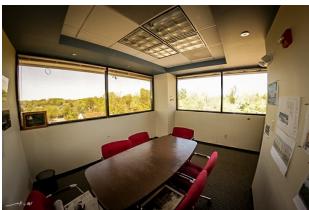

## **Property Highlights**

- Top floor corner office with many windows for natural lighting
- Currently being used by an architectural firm but well suited to a variety of professional businesses
- · Located on the top floor, quiet and private
- Two private offices, a conference room, large collaborative work area, storage area and a reception area
- Kitchen area and one restroom
- Plenty of available free parking
- Located in the heart of Vienna with easy access to I-66 and the metro station