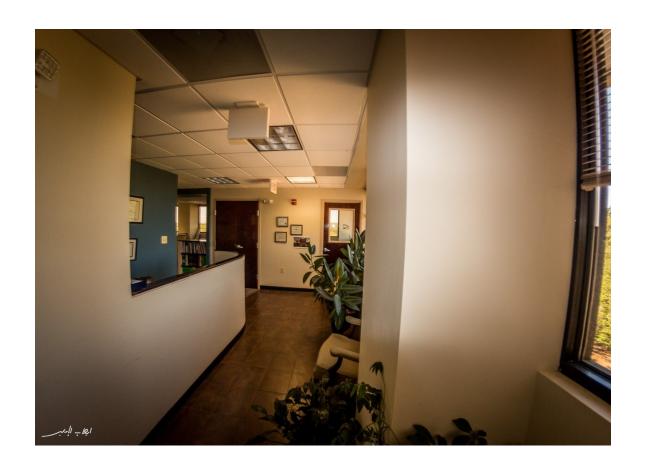

## **Property Highlights**

- Top floor corner office with many windows for natural lighting
- Currently being used by an architectural firm but well suited to a variety of professional businesses
- · Located on the top floor, quiet and private
- Two private offices, a conference room, large collaborative work area, storage area and a reception area
- Kitchen area and one restroom
- Plenty of available free parking
- Located in the heart of Vienna with easy access to I-66 and the metro station