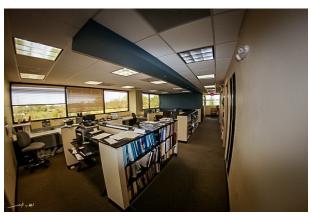

## **Property Highlights**

- Top floor corner office with many windows for natural lighting
- Currently being used by an architectural firm but well suited to a variety of professional businesses
- · Located on the top floor, quiet and private
- Two private offices, a conference room, large collaborative work area, storage area and a reception area
- Kitchen area and one restroom
- Plenty of available free parking
- Located in the heart of Vienna with easy access to I-66 and the metro station