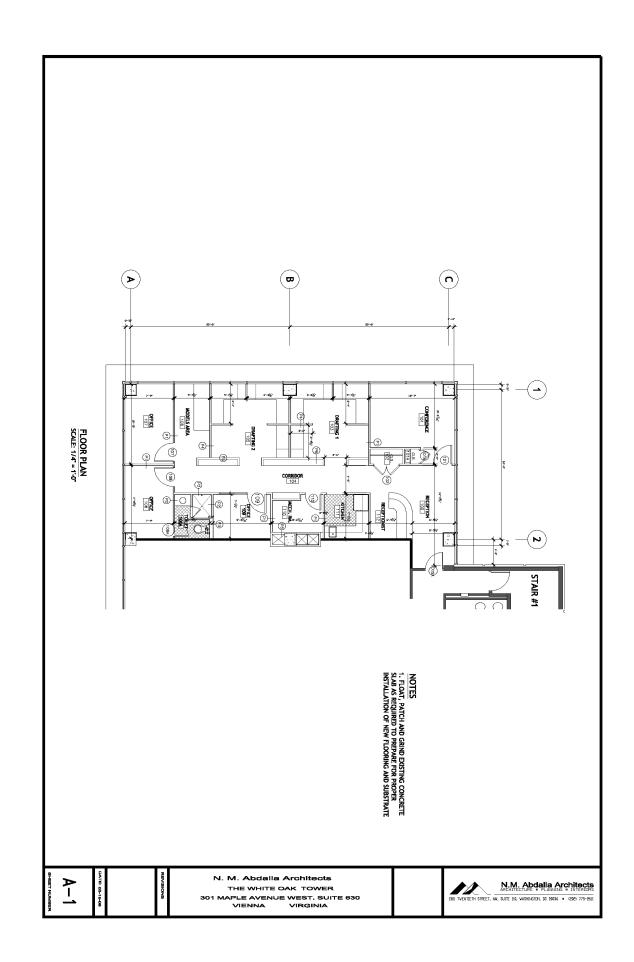

## **Property Highlights**

- Top floor corner office with many windows for natural lighting
- Currently being used by an architectural firm but well suited to a variety of professional businesses
- · Located on the top floor, quiet and private
- Two private offices, a conference room, large collaborative work area, storage area and a reception area
- Kitchen area and one restroom
- Plenty of available free parking
- Located in the heart of Vienna with easy access to I-66 and the metro station