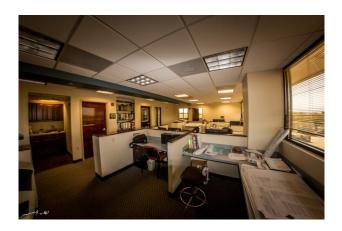

## **Property Highlights**

- Top floor corner office with many windows for natural lighting
- Currently being used by an architectural firm but well suited to a variety of professional businesses
- · Located on the top floor, quiet and private
- Two private offices, a conference room, large collaborative work area, storage area and a reception area
- Kitchen area and one restroom
- Plenty of available free parking
- Located in the heart of Vienna with easy access to I-66 and the metro station