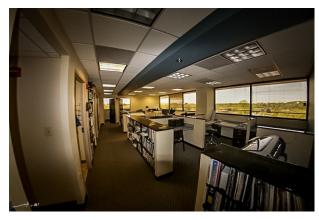

## **Property Highlights**

- Top floor corner office with many windows for natural lighting
- Currently being used by an architectural firm but well suited to a variety of professional businesses
- · Located on the top floor, quiet and private
- Two private offices, a conference room, large collaborative work area, storage area and a reception area
- Kitchen area and one restroom
- Plenty of available free parking
- Located in the heart of Vienna with easy access to I-66 and the metro station