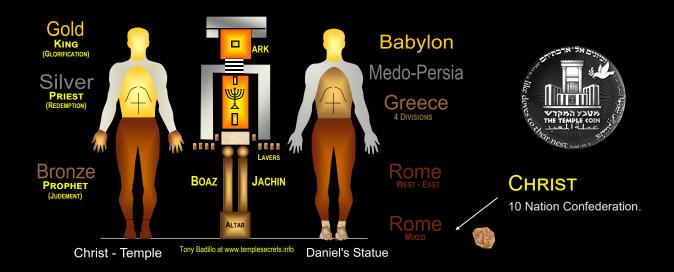

#### **ALTAR OF SACRIFICE**

**During the Days of Moses.** 

Top View

**2022**?

2018 + 4 Year Window

**CHRIST** 10 Nation Confederation.

### BASED ON THE ANTHROPOMORPHIC ATTRIBUTES OF THE HUMAN MALE FORM

**ALTAR OF SACRIFICE** DEC 10, 2018

**3RD TEMPLE?** 3-4 Year-Old Red Heifer 2018 + 4 Year Window

METALS OF THE MAN

HOUSE OF YHVH PHI RATIO PROPORTIONS