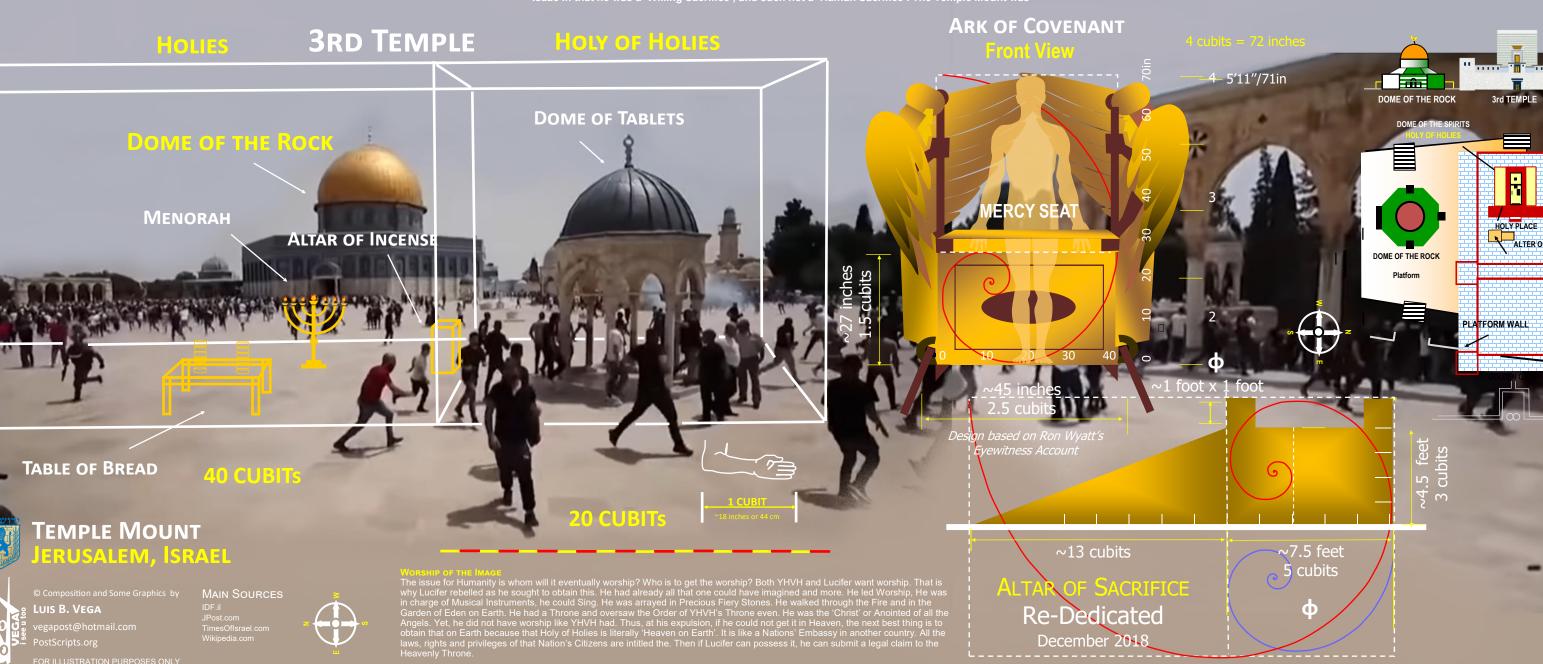

### DOME OF TABLETS - HOLY OF HOLES

The purpose of this illustration it to depict the Holy of Holies of the Temple of YHVH on the Temple Mount as it would have looked like and will in an outline taken from a picture of the latest Palestinian Muslim riots there. With the riots that constantly occur, usually after Friday Prayers of the Arab Muslims, the gathering on top of the Temple Mount, frequently ends-up in riots. If one has had the privilege of visiting Jerusalem and gone atop the Temple Mount, it is the most valued and prized real estate on the planet. Why? According to the Bible, it is where YHVH put His Name and Presence dwelt, precisely in the Holy of Holies. One can sense the enormity of the expanse of such a Platform of stone that essentially has leveled an entire mountain top, that of Mount Moriah. It was there, up a ways at the very pinnacle, at the connecting Mount Calvary area that YHVH had led Abraham to go up with Isaac, this son carrying blocks of wood for the sacrifice that ultimately was to become him. Both Abraham, as the Father and Isaac as the Son, were a type and picture of GOD the Father and GOD the Father and to be made for Humanity there. This was a test for Abraham as much as it was for Isaac in that he was a 'Willing Sacrifice', and such not a 'Human Sacrifice'. The Temple Mount was

December 2018

CONCEPTUALIZATION BASED ON THE DOME OF THE TABLETS LOCATION AS THE HOLY OF HOLIES

**AntiChrist** 

**3rd TEMPLE POSSIBLE LAYOUT** 

THE HOLIES

What illuminated the *Holy of Holies* chamber if there was no light in the 1st Temple? The light in those days came from the Glory of the Presence of YHVH that resided in-between the 2 Cherubim of the *Ark of the Covenant*. What will light-up the Holy of Holies during the 3rd Temple? It will be the 'Light of Lucifer' as the Bible clearly states that Lucifer can mascaraed himself as an *Angel of Light*. This is exactly when Locifer will embody the AntiChrist to sit on the *Ark of the Covenant*, etc. The *Ark of the Covenant* was not one of the items inventoried as plunder by the Babylonians. As it was and is Israel's premier relic, the Babylonians like the Philistines would have paraded it, written all about it and desecrated it for sure. It would have been the prized position to parade in the main street of Babylon, etc.

#### CONCEPTUALIZATION BASED ON THE DOME OF THE TABLETS LOCATION AND HEROD'S TEMPLE

Herod's Temple

Solomon's Temple

Tabernacle of Moses