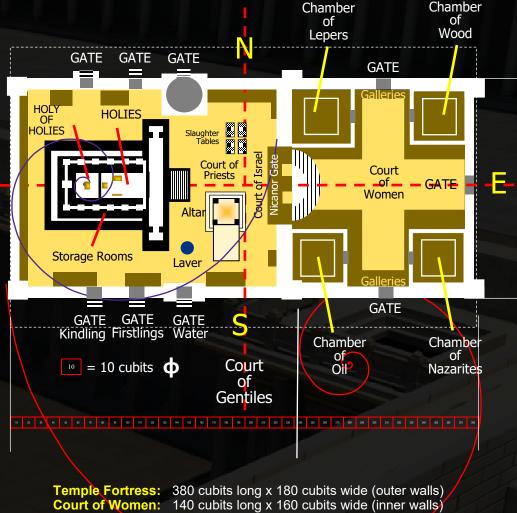

# THE ARK OF THE COVENANT

THRONE CHAIR OF YHVH IN THE EARTHY JERUSALEM

ALTAR OF SACRIFICE
DECEMBER 10, 2018
Jerusalem, Israel

Temple w/ Courts: 210 cubits long x 160 cubits wide (inner walls)

© Composition & Some Graphics by
LUIS B. VEGA