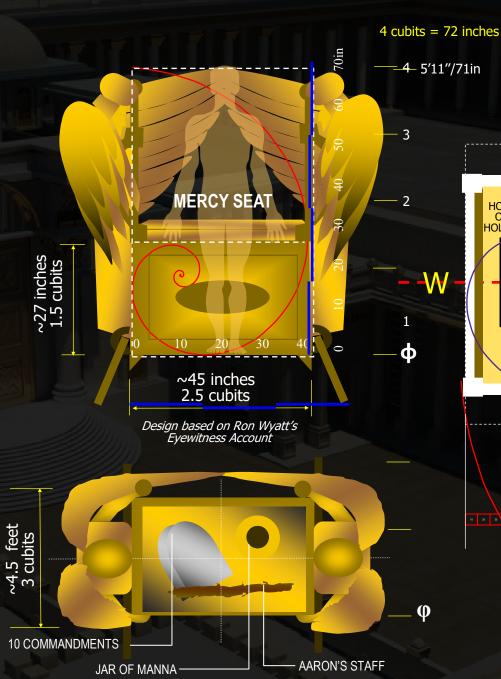

#### **3rd TEMPLE POSSIBLE LAYOUT**

Speculated center

of Holy of Holies

**TEMPLE MOUNT** 

Jerusalem, Israel

**Horse Gate** 

(Ark's design by Wyatt's eyewitness)

Earth.Google.com Wikipedia.com

© Composition & Some Graphics by Luis B. Vega vegapost@hotmail.com OR ILLUSTRATION PURPOSES ONLY

(Ark's design by Wyatt's eyewitness)

CONCEPTUALIZATION BASED ON THE DOME OF THE TABLETS LOCATION AND STAR PYRAMID ALIGNMENTS