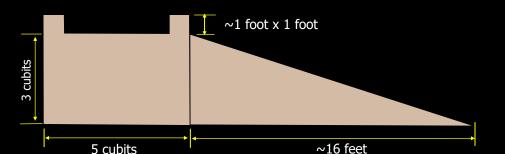

#### ALTAR OF SACRIFICE

**During the Days of Moses.** 

3-4 Year-Old Red Heifer 2018 + 4 Year Window

**2022**?

#### **ALTAR OF SACRIFICE**

**During the Days of Moses.** 

Top View

**2022**?

2018 + 4 Year Window

**CHRIST** 10 Nation Confederation.

### BASED ON THE ANTHROPOMORPHIC ATTRIBUTES OF THE HUMAN MALE FORM

**ALTAR OF SACRIFICE** DEC 10, 2018

**3RD TEMPLE?** 3-4 Year-Old Red Heifer 2018 + 4 Year Window

METALS OF THE MAN

HOUSE OF YHVH PHI RATIO PROPORTIONS