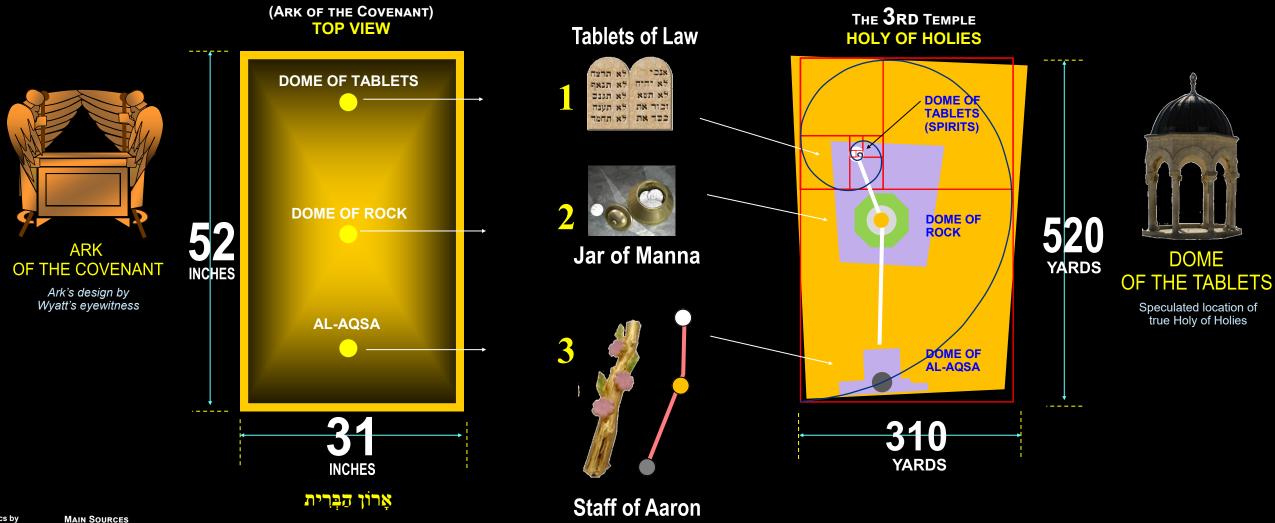

# THE ARK OF THE COVENANT

THRONE CHAIR OF YHVH IN THE EARTHY JERUSALEM

ALTAR OF SACRIFICE
DECEMBER 10, 2018
Jerusalem, Israel

Temple w/ Courts: 210 cubits long x 160 cubits wide (inner walls)

© Composition & Some Graphics by
LUIS B. VEGA

**3rd TEMPLE POSSIBLE LAYOUT** 

THE HOLIES

What illuminated the *Holy of Holies* chamber if there was no light in the 1st Temple? The light in those days came from the Glory of the Presence of YHVH that resided in-between the 2 Cherubim of the *Ark of the Covenant*. What will light-up the Holy of Holies during the 3rd Temple? It will be the 'Light of Lucifer' as the Bible clearly states that Lucifer can mascaraed himself as an *Angel of Light*. This is exactly when Locifer will embody the AntiChrist to sit on the *Ark of the Covenant*, etc. The *Ark of the Covenant* was not one of the items inventoried as plunder by the Babylonians. As it was and is Israel's premier relic, the Babylonians like the Philistines would have paraded it, written all about it and desecrated it for sure. It would have been the prized position to parade in the main street of Babylon, etc.

#### **3rd TEMPLE POSSIBLE LAYOUT**

Speculated center

of Holy of Holies

**TEMPLE MOUNT** 

Jerusalem, Israel

**Horse Gate** 

(Ark's design by Wyatt's eyewitness)

Earth.Google.com Wikipedia.com

### The 'Throne' of YHVH on Earth as it is in Heaven

DOME OF TABLETS

Speculated center
of Holy of Holies

Earth.Google.com Wikipedia.com

Speculated location of true Holy of Holies