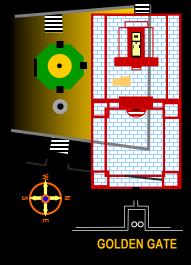

#### **3rd TEMPLE POSSIBLE LAYOUT**

Speculated center

of Holy of Holies

**TEMPLE MOUNT** 

Jerusalem, Israel

**Horse Gate** 

(Ark's design by Wyatt's eyewitness)

Earth.Google.com Wikipedia.com

### The 'Throne' of YHVH on Earth as it is in Heaven

DOME OF TABLETS

Speculated center
of Holy of Holies

Earth.Google.com Wikipedia.com

Temple of the 'Shining One'

PHI RATIO
proportion of distance and
prophetic time

© Composition & Some Graphics by LUIS B. VEGA vegapost@hotmail.com PostScripts.org

FOR ILLUSTRATION PURPOSES ONL

Earth.Google.co Wikipedia.com Golden Gate