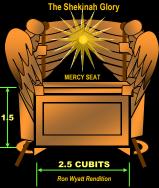

**3rd TEMPLE POSSIBLE LAYOUT** 

THE HOLIES

What illuminated the *Holy of Holies* chamber if there was no light in the 1st Temple? The light in those days came from the Glory of the Presence of YHVH that resided in-between the 2 Cherubim of the *Ark of the Covenant*. What will light-up the Holy of Holies during the 3rd Temple? It will be the 'Light of Lucifer' as the Bible clearly states that Lucifer can mascaraed himself as an *Angel of Light*. This is exactly when Locifer will embody the AntiChrist to sit on the *Ark of the Covenant*, etc. The *Ark of the Covenant* was not one of the items inventoried as plunder by the Babylonians. As it was and is Israel's premier relic, the Babylonians like the Philistines would have paraded it, written all about it and desecrated it for sure. It would have been the prized position to parade in the main street of Babylon, etc.

#### **3rd TEMPLE POSSIBLE LAYOUT**

Speculated center

of Holy of Holies

**TEMPLE MOUNT** 

Jerusalem, Israel

**Horse Gate** 

(Ark's design by Wyatt's eyewitness)

Earth.Google.com Wikipedia.com