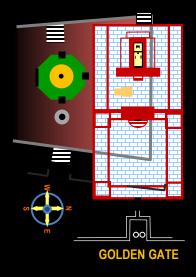

Temple of the 'Shining One'

PHI RATIO
proportion of distance and
prophetic time

© Composition & Some Graphics by LUIS B. VEGA vegapost@hotmail.com PostScripts.org

FOR ILLUSTRATION PURPOSES ONL

Earth.Google.co Wikipedia.com Golden Gate

PHI RATIO proportion of distance and prophetic time'

Golden Gate

a<mark>tie</mark>

© Composition & Some Graphics by LUIS B. VEGA vegapost@hotmail.com

FOR ILLUSTRATION PURPOSES ONL

CONCEPTUALIZATION BASED ON THE DOME OF THE TABLETS LOCATION AND ANTHROPOMORPHIC TEMPLES