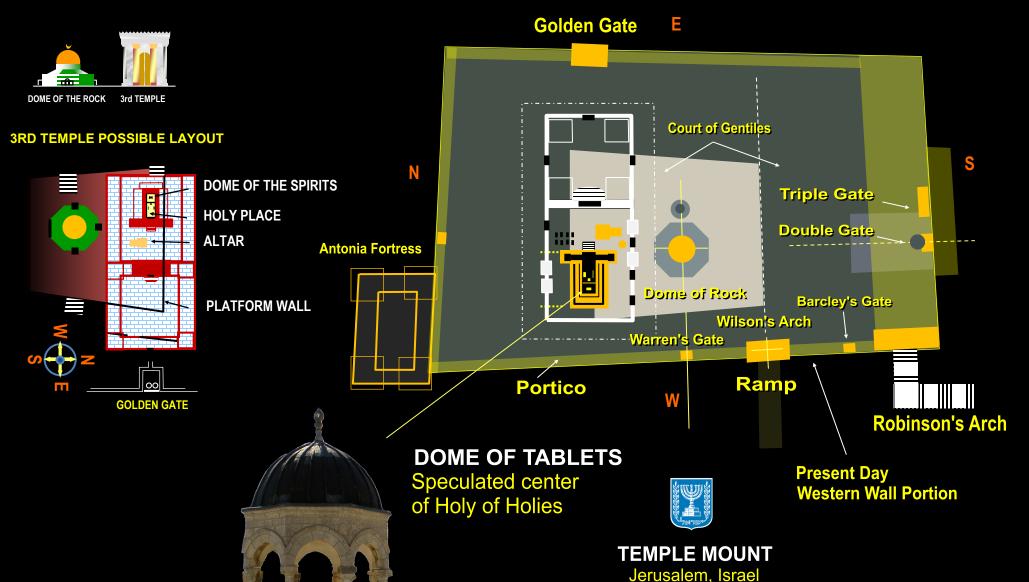

**3rd TEMPLE POSSIBLE LAYOUT** 

THE HOLIES

What illuminated the *Holy of Holies* chamber if there was no light in the 1st Temple? The light in those days came from the Glory of the Presence of YHVH that resided in-between the 2 Cherubim of the *Ark of the Covenant*. What will light-up the Holy of Holies during the 3rd Temple? It will be the 'Light of Lucifer' as the Bible clearly states that Lucifer can mascaraed himself as an *Angel of Light*. This is exactly when Locifer will embody the AntiChrist to sit on the *Ark of the Covenant*, etc. The *Ark of the Covenant* was not one of the items inventoried as plunder by the Babylonians. As it was and is Israel's premier relic, the Babylonians like the Philistines would have paraded it, written all about it and desecrated it for sure. It would have been the prized position to parade in the main street of Babylon, etc.

#### **3rd TEMPLE POSSIBLE LAYOUT**

MAIN SOURCES TempleInstitute.org Wikipedia.com

CONCEPTUALIZATION BASED ON THE DOME OF THE TABLETS LOCATION AS ARK COVENANT TYPE

Temple Mount Platform Overlay With Approximate Phi Ratio Proportions

#### **3rd TEMPLE POSSIBLE LAYOUT**

Speculated center

of Holy of Holies

**TEMPLE MOUNT** 

Jerusalem, Israel

**Horse Gate** 

(Ark's design by Wyatt's eyewitness)

Earth.Google.com Wikipedia.com

### The 'Throne' of YHVH on Earth as it is in Heaven

DOME OF TABLETS

Speculated center
of Holy of Holies

Earth.Google.com Wikipedia.com