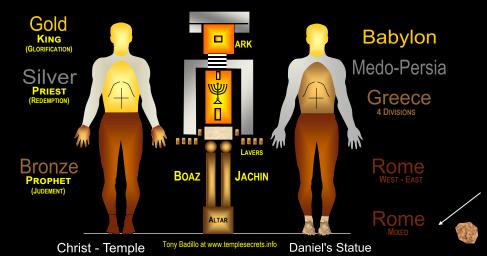

### **Anthropomorphic Temple Man**

#### 3rd TEMPLE POSSIBLE LAYOUT

**Top View** 

MAIN SOURCES TempleInstitute.com Wikipedia.com

**SOLOMON'S TEMPLE** 

SUPERIMPOSED ANTHROPOMORPHIC MAN

### METALIC MESSIAH - TEMPLE MAN

### BASED ON THE ANTHROPOMORPHIC ATTRIBUTES OF THE HUMAN MALE FORM

**ALTAR OF SACRIFICE** DEC 10, 2018

**3RD TEMPLE?** 3-4 Year-Old Red Heifer 2018 + 4 Year Window

METALS OF THE MAN

HOUSE OF YHVH PHI RATIO PROPORTIONS