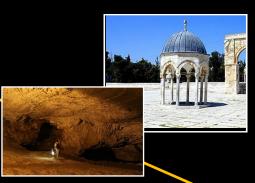

### DOME OF TABLETS - HOLY OF HOLES

The purpose of this illustration it to depict the Holy of Holies of the Temple of YHVH on the Temple Mount as it would have looked like and will in an outline taken from a picture of the latest Palestinian Muslim riots there. With the riots that constantly occur, usually after Friday Prayers of the Arab Muslims, the gathering on top of the Temple Mount, frequently ends-up in riots. If one has had the privilege of visiting Jerusalem and gone atop the Temple Mount, it is the most valued and prized real estate on the planet. Why? According to the Bible, it is where YHVH put His Name and Presence dwelt, precisely in the Holy of Holies. One can sense the enormity of the expanse of such a Platform of stone that essentially has leveled an entire mountain top, that of Mount Moriah. It was there, up a ways at the very pinnacle, at the connecting Mount Calvary area that YHVH had led Abraham to go up with Isaac, this son carrying blocks of wood for the sacrifice that ultimately was to become him. Both Abraham, as the Father and Isaac as the Son, were a type and picture of GOD the Father and GOD the Father and to be made for Humanity there. This was a test for Abraham as much as it was for Isaac in that he was a 'Willing Sacrifice', and such not a 'Human Sacrifice'. The Temple Mount was

December 2018

CONCEPTUALIZATION BASED ON THE DOME OF THE TABLETS LOCATION AS THE HOLY OF HOLIES

**AntiChrist** 