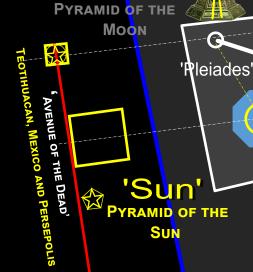

© Composition & Some Graphics by Luis B. Vega vegapost@hotmail.com OR ILLUSTRATION PURPOSES ONLY

(Ark's design by Wyatt's eyewitness)

CONCEPTUALIZATION BASED ON THE DOME OF THE TABLETS LOCATION AND STAR PYRAMID ALIGNMENTS

© Composition & Some Graphics by LUIS B. VEGA

Stellarium.org Wikipedia.com

Z

CONCEPTUALIZATION BASED ON THE DOME OF THE TABLETS LOCATION AND PLEIADIAN STAR MAP

CONCEPTUALIZATION BASED ON THE DOME OF THE TABLETS LOCATION WITH TAURUS-PLEIADES PATTERN

Persepolis Star Pattern (REVERSED ORDER)

'PLEIADIAN' PALACES The House and Hall of All Nations

**Pleiades** 

**Taurus** 

ALDEBARAN

**Bull's Eye** 

© Composition & Some Graphics by

Earth.Google.com Wikipedia.com