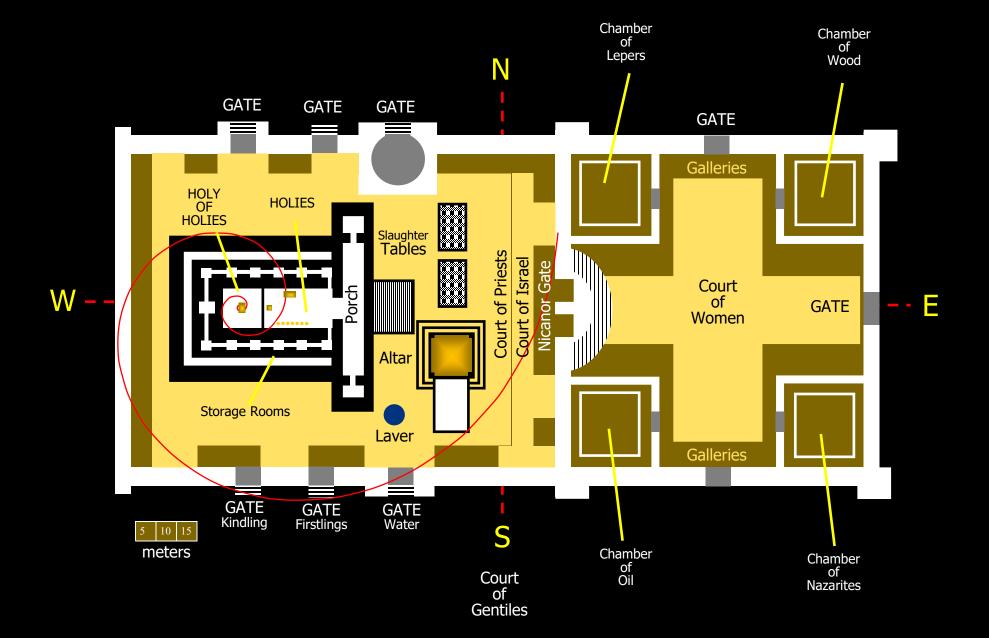

**3rd TEMPLE POSSIBLE LAYOUT** 

THE HOLIES

What illuminated the *Holy of Holies* chamber if there was no light in the 1st Temple? The light in those days came from the Glory of the Presence of YHVH that resided in-between the 2 Cherubim of the *Ark of the Covenant*. What will light-up the Holy of Holies during the 3rd Temple? It will be the 'Light of Lucifer' as the Bible clearly states that Lucifer can mascaraed himself as an *Angel of Light*. This is exactly when Locifer will embody the AntiChrist to sit on the *Ark of the Covenant*, etc. The *Ark of the Covenant* was not one of the items inventoried as plunder by the Babylonians. As it was and is Israel's premier relic, the Babylonians like the Philistines would have paraded it, written all about it and desecrated it for sure. It would have been the prized position to parade in the main street of Babylon, etc.

#### **3rd TEMPLE POSSIBLE LAYOUT**

MAIN SOURCES TempleInstitute.org Wikipedia.com

CONCEPTUALIZATION BASED ON THE DOME OF THE TABLETS LOCATION AS ARK COVENANT TYPE

Temple Mount Platform Overlay With Approximate Phi Ratio Proportions