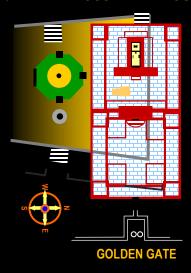

#### **3rd TEMPLE POSSIBLE LAYOUT**

Speculated center

of Holy of Holies

**TEMPLE MOUNT** 

Jerusalem, Israel

**Horse Gate** 

(Ark's design by Wyatt's eyewitness)

Earth.Google.com Wikipedia.com

Temple of the 'Shining One'

PHI RATIO
proportion of distance and
prophetic time

© Composition & Some Graphics by LUIS B. VEGA vegapost@hotmail.com PostScripts.org

FOR ILLUSTRATION PURPOSES ONL

Earth.Google.co Wikipedia.com Golden Gate