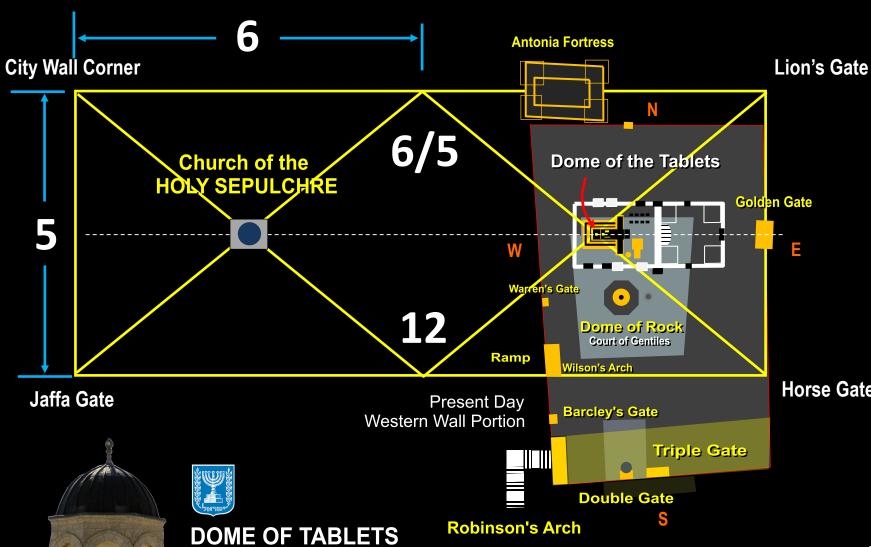

### DOME OF TABLETS - HOLY OF HOLES

The purpose of this illustration it to depict the Holy of Holies of the Temple of YHVH on the Temple Mount as it would have looked like and will in an outline taken from a picture of the latest Palestinian Muslim riots there. With the riots that constantly occur, usually after Friday Prayers of the Arab Muslims, the gathering on top of the Temple Mount, frequently ends-up in riots. If one has had the privilege of visiting Jerusalem and gone atop the Temple Mount, it is the most valued and prized real estate on the planet. Why? According to the Bible, it is where YHVH put His Name and Presence dwelt, precisely in the Holy of Holies. One can sense the enormity of the expanse of such a Platform of stone that essentially has leveled an entire mountain top, that of Mount Moriah. It was there, up a ways at the very pinnacle, at the connecting Mount Calvary area that YHVH had led Abraham to go up with Isaac, this son carrying blocks of wood for the sacrifice that ultimately was to become him. Both Abraham, as the Father and Isaac as the Son, were a type and picture of GOD the Father and GOD the Father and to be made for Humanity there. This was a test for Abraham as much as it was for Isaac in that he was a 'Willing Sacrifice', and such not a 'Human Sacrifice'. The Temple Mount was

December 2018

CONCEPTUALIZATION BASED ON THE DOME OF THE TABLETS LOCATION AS THE HOLY OF HOLIES

**AntiChrist** 