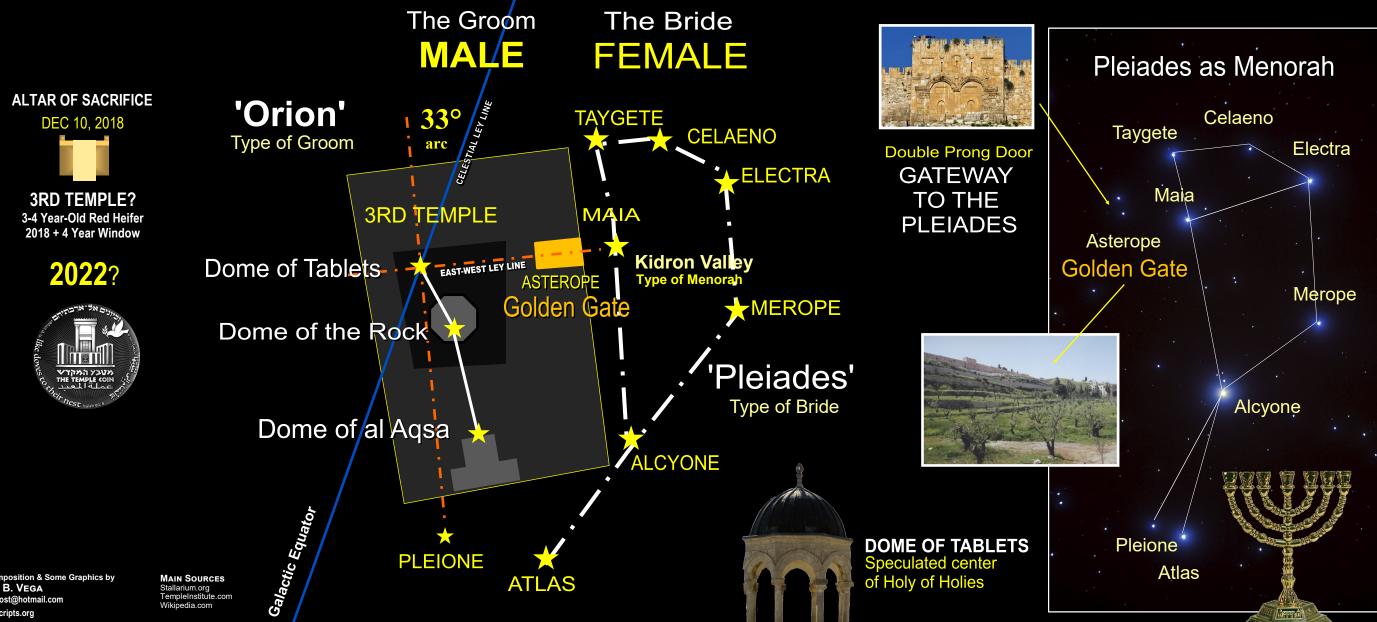

© Composition & Some Graphics by LUIS B. VEGA

Stellarium.org Wikipedia.com

Z

CONCEPTUALIZATION BASED ON THE DOME OF THE TABLETS LOCATION AND PLEIADIAN STAR MAP

CONCEPTUALIZATION BASED ON THE DOME OF THE TABLETS LOCATION WITH TAURUS-PLEIADES PATTERN

Dome of Tablets

**ALCYONE** 

**CELAENO** 

MAIA

**TAYGETE** 

1st & 2nd Temple הַר הַבַּיִת

Sun **GOLD** قية الصخرة

'Moon'