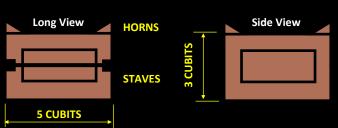

# THE ARK OF THE COVENANT

THRONE CHAIR OF YHVH IN THE EARTHY JERUSALEM

ALTAR OF SACRIFICE
DECEMBER 10, 2018
Jerusalem, Israel

Temple w/ Courts: 210 cubits long x 160 cubits wide (inner walls)

© Composition & Some Graphics by
LUIS B. VEGA