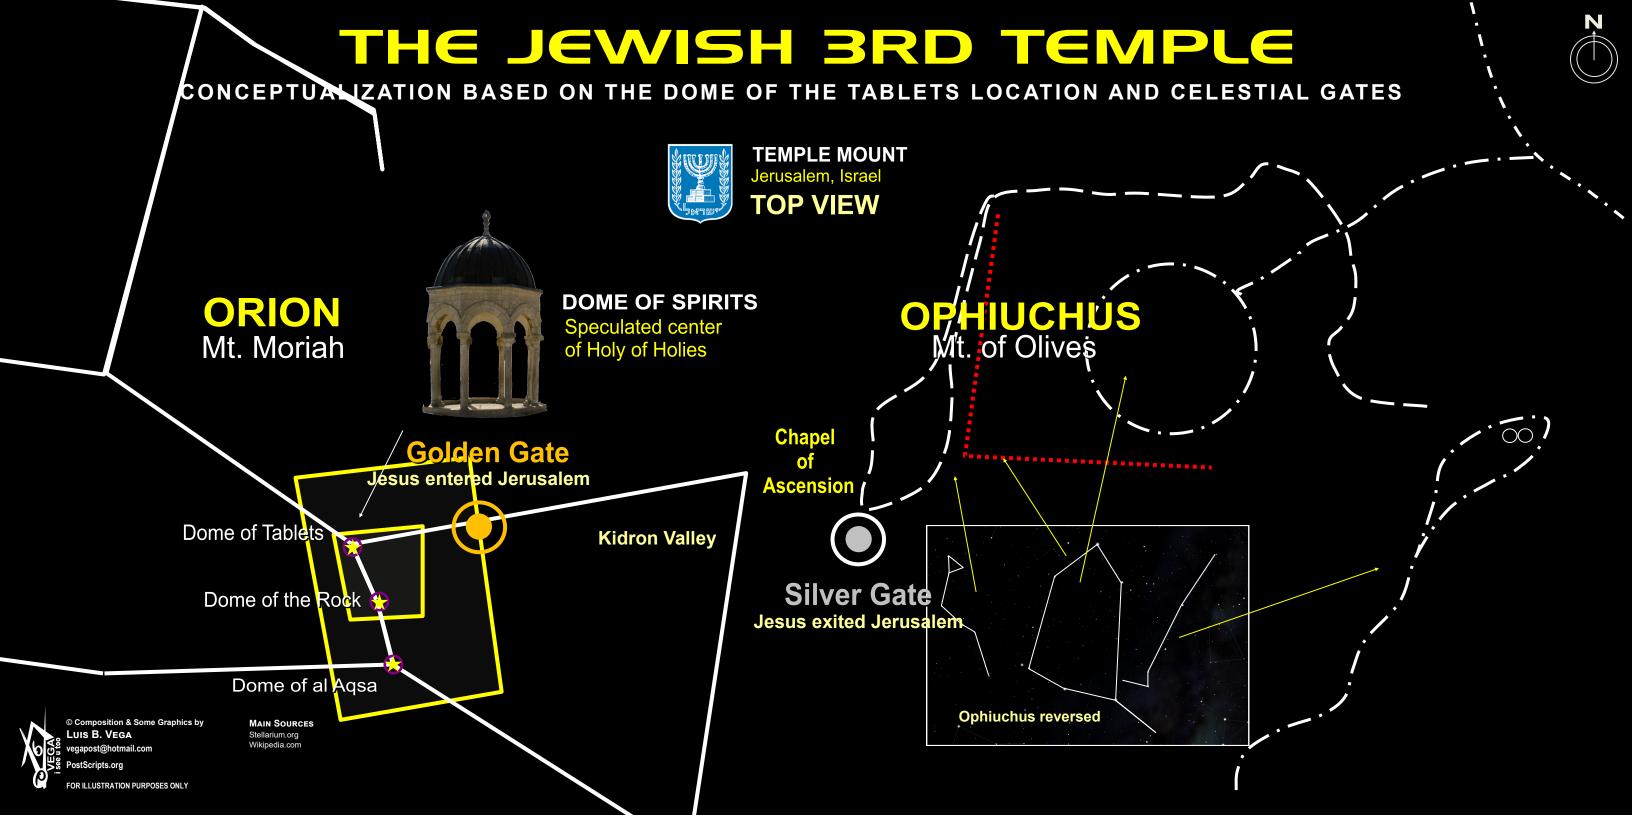

DOME OF TABLETS

© Composition & Some Graphics by
LUIS B. VEGA

Selection of the Composition of the Compos

FOR ILLUSTRATION PURPOSES ONLY

MAIN SOURCES Stellarium.org Wikipedia.com

CONCEPTUALIZATION BASED ON THE DOME OF THE TABLETS LOCATION AND ORION'S CELESTIAL GATES