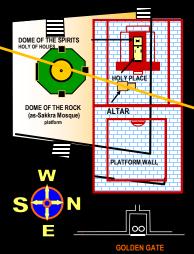

# TEMPLE MOUNT Jerusalem, Israel 3RD TEMPLE POSSIBLE LAYOUT DOME OF TABLETS OME OF ROCK DOME OF AL-AQSA

#### 3rd TEMPLE POSSIBLE LAYOUT

**Top View** 

MAIN SOURCES TempleInstitute.com Wikipedia.com

**SOLOMON'S TEMPLE** 

SUPERIMPOSED ANTHROPOMORPHIC MAN