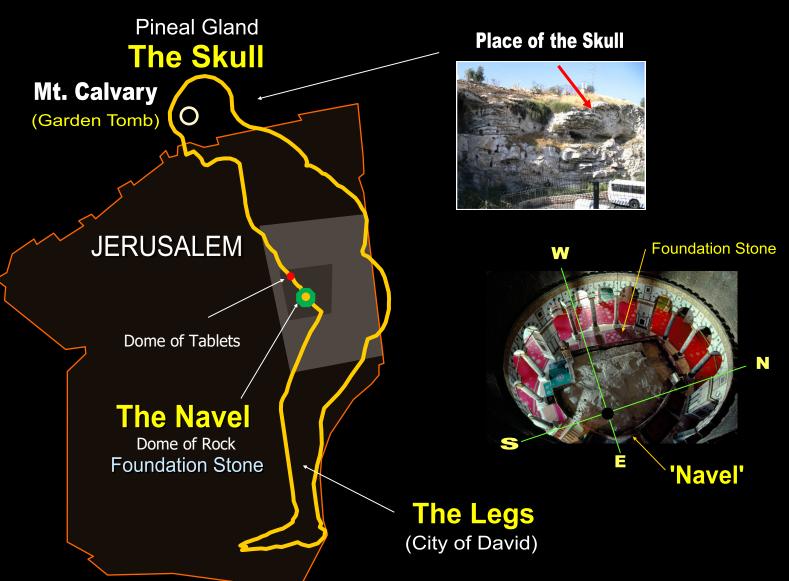

### THRONE CHAIR OF THE ANTICHRIST

The purpose of this illustration is to suppose that the original Ark of the Covenant that Moses built at Mount Sinai is still in existence and hid away. There are those that believe it is hidden in subterranean chambers beneath Jeremiah's Grotto, which is outside the walls of Jerusalem and next to the Skull precipice and Garden Tomb.

The main question is, what supposes that the Ark of the Covenant is to be relevant in the Last Days? This study believes that the relic will play a central part based on Daniel's last Week of Years and the coming 3rd Temple. The argument is as follows. If Jeremiah was instrumental in hiding the Ark of the Covenant in the caves just outside of Jerusalem, why did it not surface all during the 2rd Temple period? It has to do with the spiritual condition of Israel. One takes of Israel will be levents yet to unfold per Revelation. There will be a coming and then enter the Holy of Holies. He will piece the Veil and sit in the Holy of Holies wherein the the the properties of the pr

Will such holy vessels be revealed soon that perhaps have been hid all these years in the underground chamber of Jeremiah's *Grotto?* This study is not suggesting that now precisely on the 70<sup>th</sup> year is when the *Ark of the Covenant* is to be revealed but that Israel has reached a significant and perhaps prophetic milestone for such an endeavor to take place soon thereafter.