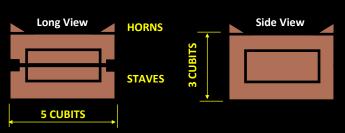

#### ALTAR OF SACRIFICE

**During the Days of Moses.** 

3-4 Year-Old Red Heifer 2018 + 4 Year Window

**2022**?

#### **ALTAR OF SACRIFICE**

**During the Days of Moses.** 

Top View

**2022**?

2018 + 4 Year Window

**CHRIST** 10 Nation Confederation.