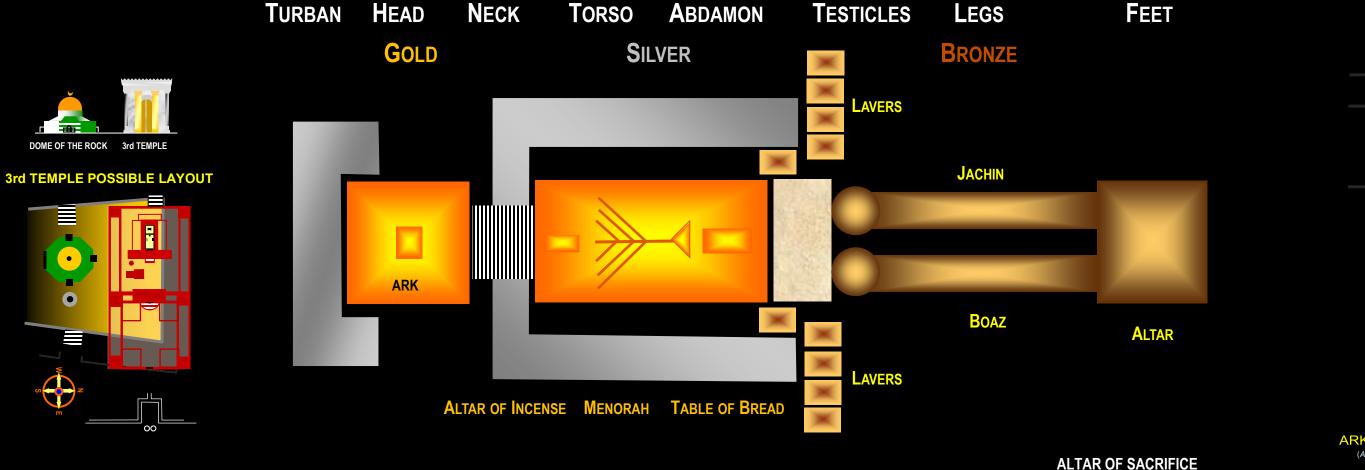

### METALIC MESSIAH - TEMPLE MAN

### BASED ON THE ANTHROPOMORPHIC ATTRIBUTES OF THE HUMAN MALE FORM

**ALTAR OF SACRIFICE** DEC 10, 2018

**3RD TEMPLE?** 3-4 Year-Old Red Heifer 2018 + 4 Year Window

METALS OF THE MAN

HOUSE OF YHVH PHI RATIO PROPORTIONS