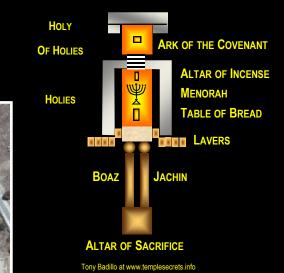

# THE ARK OF THE COVENANT

THRONE CHAIR OF YHVH IN THE EARTHY JERUSALEM

ALTAR OF SACRIFICE
DECEMBER 10, 2018
Jerusalem, Israel

Temple w/ Courts: 210 cubits long x 160 cubits wide (inner walls)

© Composition & Some Graphics by
LUIS B. VEGA

#### ALTAR OF SACRIFICE

**During the Days of Moses.** 

3-4 Year-Old Red Heifer 2018 + 4 Year Window

**2022**?

#### **ALTAR OF SACRIFICE**

**During the Days of Moses.** 

Top View

**2022**?

2018 + 4 Year Window

**CHRIST** 10 Nation Confederation.

### BASED ON THE ANTHROPOMORPHIC ATTRIBUTES OF THE HUMAN MALE FORM

**ALTAR OF SACRIFICE** DEC 10, 2018

**3RD TEMPLE?** 3-4 Year-Old Red Heifer 2018 + 4 Year Window

METALS OF THE MAN

HOUSE OF YHVH PHI RATIO PROPORTIONS