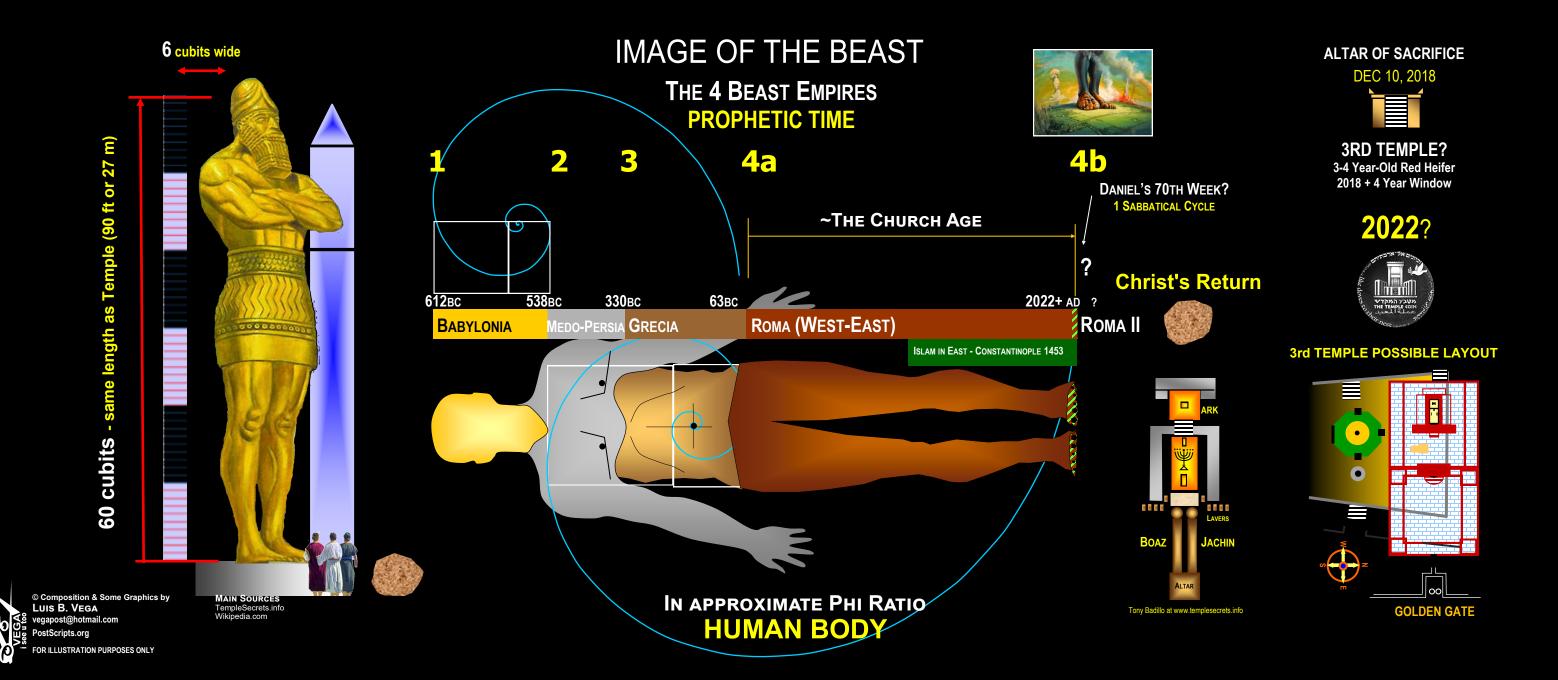

#### 3rd TEMPLE POSSIBLE LAYOUT

BASED ON THE DOME OF THE TABLETS LOCATION AND ANTHROPOMORPHIC TIME OF WORLD EMPIRES

### METALIC MESSIAH - TEMPLE MAN

### BASED ON THE ANTHROPOMORPHIC ATTRIBUTES OF THE HUMAN MALE FORM

**ALTAR OF SACRIFICE** DEC 10, 2018

**3RD TEMPLE?** 3-4 Year-Old Red Heifer 2018 + 4 Year Window

METALS OF THE MAN

HOUSE OF YHVH PHI RATIO PROPORTIONS

Jerusalem, Israel

Main Sources TempleInstitute.org Wikipedia.com

Tony Badillo TempleSecrets.info

**2022**?

**Z** 

CONCEPTUALIZATION BASED ON THE DOME OF THE TABLETS LOCATION AND ORION CELESTIAL CLOCK

Speculated center of Holy of Holies