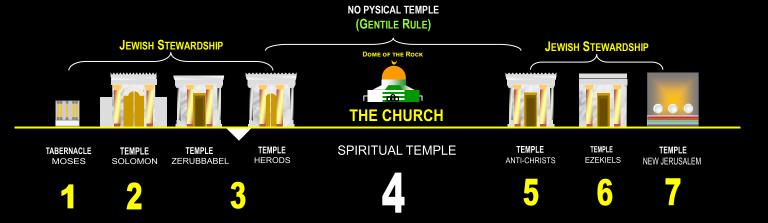

### DOME OF TABLETS - HOLY OF HOLES

The purpose of this illustration it to depict the Holy of Holies of the Temple of YHVH on the Temple Mount as it would have looked like and will in an outline taken from a picture of the latest Palestinian Muslim riots there. With the riots that constantly occur, usually after Friday Prayers of the Arab Muslims, the gathering on top of the Temple Mount, frequently ends-up in riots. If one has had the privilege of visiting Jerusalem and gone atop the Temple Mount, it is the most valued and prized real estate on the planet. Why? According to the Bible, it is where YHVH put His Name and Presence dwelt, precisely in the Holy of Holies. One can sense the enormity of the expanse of such a Platform of stone that essentially has leveled an entire mountain top, that of Mount Moriah. It was there, up a ways at the very pinnacle, at the connecting Mount Calvary area that YHVH had led Abraham to go up with Isaac, this son carrying blocks of wood for the sacrifice that ultimately was to become him. Both Abraham, as the Father and Isaac as the Son, were a type and picture of GOD the Father and GOD the Father and to be made for Humanity there. This was a test for Abraham as much as it was for Isaac in that he was a 'Willing Sacrifice', and such not a 'Human Sacrifice'. The Temple Mount was

December 2018

CONCEPTUALIZATION BASED ON THE DOME OF THE TABLETS LOCATION AS THE HOLY OF HOLIES

**AntiChrist** 

#### CONCEPTUALIZATION BASED ON THE DOME OF THE TABLETS LOCATION AND HEROD'S TEMPLE

Herod's Temple

Solomon's Temple

Tabernacle of Moses