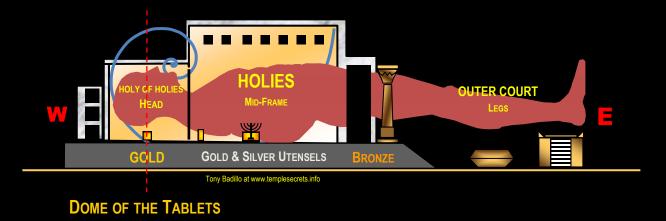

### DOME OF TABLETS - HOLY OF HOLES

The purpose of this illustration it to depict the Holy of Holies of the Temple of YHVH on the Temple Mount as it would have looked like and will in an outline taken from a picture of the latest Palestinian Muslim riots there. With the riots that constantly occur, usually after Friday Prayers of the Arab Muslims, the gathering on top of the Temple Mount, frequently ends-up in riots. If one has had the privilege of visiting Jerusalem and gone atop the Temple Mount, it is the most valued and prized real estate on the planet. Why? According to the Bible, it is where YHVH put His Name and Presence dwelt, precisely in the Holy of Holies. One can sense the enormity of the expanse of such a Platform of stone that essentially has leveled an entire mountain top, that of Mount Moriah. It was there, up a ways at the very pinnacle, at the connecting Mount Calvary area that YHVH had led Abraham to go up with Isaac, this son carrying blocks of wood for the sacrifice that ultimately was to become him. Both Abraham, as the Father and Isaac as the Son, were a type and picture of GOD the Father and GOD the Father and to be made for Humanity there. This was a test for Abraham as much as it was for Isaac in that he was a 'Willing Sacrifice', and such not a 'Human Sacrifice'. The Temple Mount was

December 2018

CONCEPTUALIZATION BASED ON THE DOME OF THE TABLETS LOCATION AS THE HOLY OF HOLIES

**AntiChrist** 