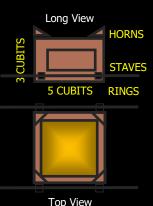

**3rd TEMPLE POSSIBLE LAYOUT** 

THE HOLIES

What illuminated the *Holy of Holies* chamber if there was no light in the 1st Temple? The light in those days came from the Glory of the Presence of YHVH that resided in-between the 2 Cherubim of the *Ark of the Covenant*. What will light-up the Holy of Holies during the 3rd Temple? It will be the 'Light of Lucifer' as the Bible clearly states that Lucifer can mascaraed himself as an *Angel of Light*. This is exactly when Locifer will embody the AntiChrist to sit on the *Ark of the Covenant*, etc. The *Ark of the Covenant* was not one of the items inventoried as plunder by the Babylonians. As it was and is Israel's premier relic, the Babylonians like the Philistines would have paraded it, written all about it and desecrated it for sure. It would have been the prized position to parade in the main street of Babylon, etc.