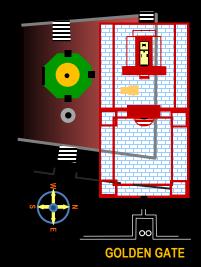

#### **3rd TEMPLE POSSIBLE LAYOUT**

Speculated center

of Holy of Holies

**TEMPLE MOUNT** 

Jerusalem, Israel

**Horse Gate** 

(Ark's design by Wyatt's eyewitness)

Earth.Google.com Wikipedia.com

Temple of the 'Shining One'

PHI RATIO
proportion of distance and
prophetic time

© Composition & Some Graphics by LUIS B. VEGA vegapost@hotmail.com PostScripts.org

FOR ILLUSTRATION PURPOSES ONL

Earth.Google.co Wikipedia.com Golden Gate