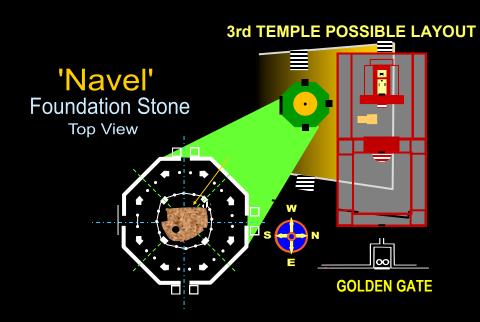

**3rd TEMPLE POSSIBLE LAYOUT** 

THE HOLIES

What illuminated the *Holy of Holies* chamber if there was no light in the 1st Temple? The light in those days came from the Glory of the Presence of YHVH that resided in-between the 2 Cherubim of the *Ark of the Covenant*. What will light-up the Holy of Holies during the 3rd Temple? It will be the 'Light of Lucifer' as the Bible clearly states that Lucifer can mascaraed himself as an *Angel of Light*. This is exactly when Locifer will embody the AntiChrist to sit on the *Ark of the Covenant*, etc. The *Ark of the Covenant* was not one of the items inventoried as plunder by the Babylonians. As it was and is Israel's premier relic, the Babylonians like the Philistines would have paraded it, written all about it and desecrated it for sure. It would have been the prized position to parade in the main street of Babylon, etc.

#### **3rd TEMPLE POSSIBLE LAYOUT**

Speculated center

of Holy of Holies

**TEMPLE MOUNT** 

Jerusalem, Israel

**Horse Gate** 

(Ark's design by Wyatt's eyewitness)

Earth.Google.com Wikipedia.com

### The 'Throne' of YHVH on Earth as it is in Heaven

DOME OF TABLETS

Speculated center
of Holy of Holies

Earth.Google.com Wikipedia.com