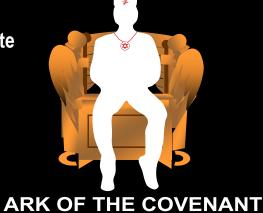

# THE ARK OF THE COVENANT

THRONE CHAIR OF YHVH IN THE EARTHY JERUSALEM

ALTAR OF SACRIFICE
DECEMBER 10, 2018
Jerusalem, Israel

Temple w/ Courts: 210 cubits long x 160 cubits wide (inner walls)

© Composition & Some Graphics by
LUIS B. VEGA

### THRONE CHAIR OF THE ANTICHRIST

The purpose of this illustration is to suppose that the original Ark of the Covenant that Moses built at Mount Sinai is still in existence and hid away. There are those that believe it is hidden in subterranean chambers beneath Jeremiah's Grotto, which is outside the walls of Jerusalem and next to the Skull precipice and Garden Tomb.

The main question is, what supposes that the Ark of the Covenant is to be relevant in the Last Days? This study believes that the relic will play a central part based on Daniel's last Week of Years and the coming 3rd Temple. The argument is as follows. If Jeremiah was instrumental in hiding the Ark of the Covenant in the caves just outside of Jerusalem, why did it not surface all during the 2rd Temple period? It has to do with the spiritual condition of Israel. One takes of Israel will be levents yet to unfold per Revelation. There will be a coming and then enter the Holy of Holies. He will piece the Veil and sit in the Holy of Holies wherein the the the properties of the pr