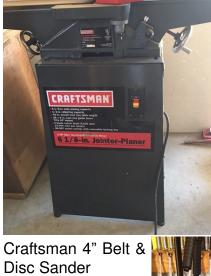

Saw Electric Hoist 1 1/8 HP, 880 lb. Capacity Drawer 12 Waterloo Tool Box on Rollers Hammer Drill

10 Drawer Waterloo Tool Box Large Assortment Hand Tools **Woodworking Tools** Concrete Tools

Craftsman 6 1/

Thickness

Lincoln Electric

Welder, 225

Welding

u Darkening

Planer

Planer

Amp

Helmet

Dewalt

Jointer/

12"