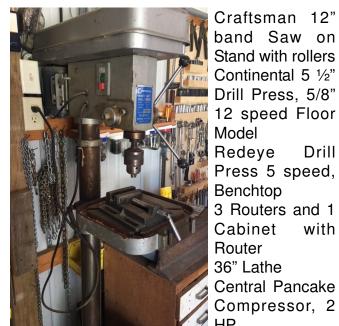

Press 5 speed,

Drill

with

Set of Lathe Chisels Skil Bench Grinder on Stand Chicago Bench Grinder on Stand

Traveller 100 Amp Battery Charger w/ 12V Engine Start, **New Never Used** Kobalt 17 Gallon 150 PSI 1.5 HP Air Compressor Craftsman 5 Gallon 125 PSI 1 HP Air Compressor Makita 10" Miter Saw 14" Cutoff Saw Dewalt 15" Scroll

Saw Electric Hoist 1 1/8 HP, 880 lb. Capacity Drawer 12 Waterloo Tool Box on Rollers Hammer Drill

10 Drawer Waterloo Tool Box Large Assortment Hand Tools **Woodworking Tools** Concrete Tools

Craftsman 6 1/