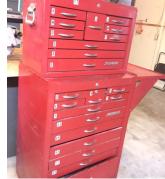

Saw Electric Hoist 1 1/8 HP, 880 lb. Capacity Drawer 12 Waterloo Tool Box on Rollers Hammer Drill

10 Drawer Waterloo Tool Box Large Assortment Hand Tools **Woodworking Tools** Concrete Tools

Craftsman 6 1/