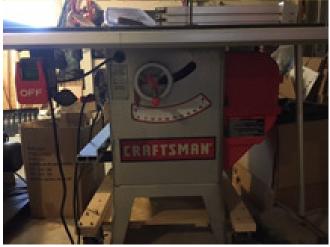

### SHOP EQUIPMENT & TOOLS

Craftsman 10" Table Saw, 1 ½ HP Induction Motor, Dust collector plate, on Rollers Shop Fox Dust Collector, 1 1/2 HP on Rollers

Black & Decker 10" Radial Arm Saw on Stand

Redeye