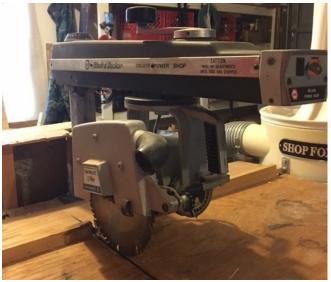

### SHOP EQUIPMENT & TOOLS

Craftsman 10" Table Saw, 1 ½ HP Induction Motor, Dust collector plate, on Rollers Shop Fox Dust Collector, 1 1/2 HP on Rollers

Black & Decker 10" Radial Arm Saw on Stand

Redeye