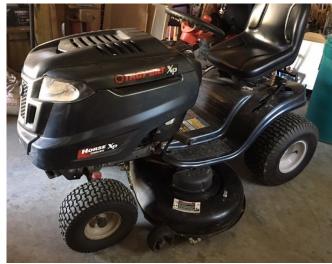

### **LAWN & GARDEN**

John Deere 318 Hydrostatic Mower, 46", with Snowblade and extra Wheels and Tires

Troy Bilt XP Horse Hydrostatic Lawn Mower, 46"

Electric Limb Saw Poulan Gas Chain Saw MTD 5 HP Tiller Lawn Mower lift Cedar Chairs Cedar Loveseat Rockers Porch Swina Patio Set Swing on Stand