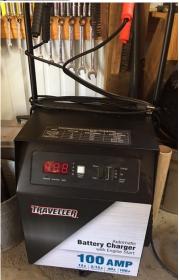

Press 5 speed,

Drill

with

Set of Lathe Chisels Skil Bench Grinder on Stand Chicago Bench Grinder on Stand

Traveller 100 Amp Battery Charger w/ 12V Engine Start, **New Never Used** Kobalt 17 Gallon 150 PSI 1.5 HP Air Compressor Craftsman 5 Gallon 125 PSI 1 HP Air Compressor Makita 10" Miter Saw 14" Cutoff Saw Dewalt 15" Scroll