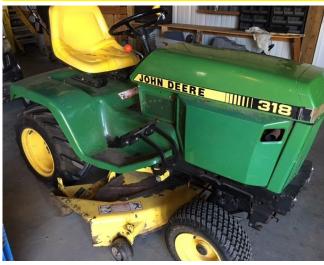

### **LAWN & GARDEN**

John Deere 318 Hydrostatic Mower, 46", with Snowblade and extra Wheels and Tires

Troy Bilt XP Horse Hydrostatic Lawn Mower, 46"

Electric Limb Saw Poulan Gas Chain Saw MTD 5 HP Tiller Lawn Mower lift Cedar Chairs Cedar Loveseat Rockers Porch Swina Patio Set Swing on Stand