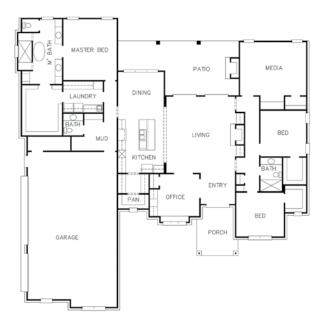

## **ABOUT THE HOME**

- Gourmet kitchen with vaulted ceiling.
- Dream office with double desk and built-ins.
- Media room with surround sound.
- One-of-a-kind tile fireplace.
- · Beautiful outdoor living space.
- Custom trim work throughout.
- Breath-taking master bed and bath.
- Detailed cabinetry.
- Spacious and open floor plan.
- Energy-efficient design.

| BED | BATH | GARAGE | SQ. FT. | SCHOOLS        |
|-----|------|--------|---------|----------------|
| 3   | 2.5  | 3      | 2,890   | Hallsville ISD |

Ella Kate Dr Alexis Dr/

FM 287

Loop 281

259

www.angeloconstructioninc.com