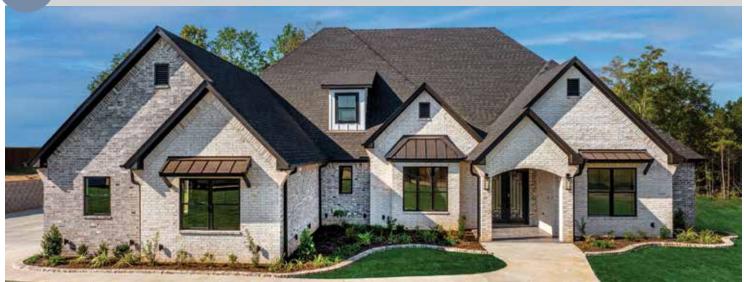

## 170 Ella Kate Drive

## **ABOUT THE HOME**

- Gourmet kitchen with vaulted ceiling.
- Dream office with double desk and built-ins.
- Media room with surround sound.
- One-of-a-kind tile fireplace.
- · Beautiful outdoor living space.
- Custom trim work throughout.
- Breath-taking master bed and bath.
- Detailed cabinetry.
- Spacious and open floor plan.
- Energy-efficient design.

| BED | BATH | GARAGE | SQ. FT. | SCHOOLS        |
|-----|------|--------|---------|----------------|
| 3   | 2.5  | 3      | 2,890   | Hallsville ISD |

Ella Kate Dr Alexis Dr/

FM 287

Loop 281

259

www.angeloconstructioninc.com