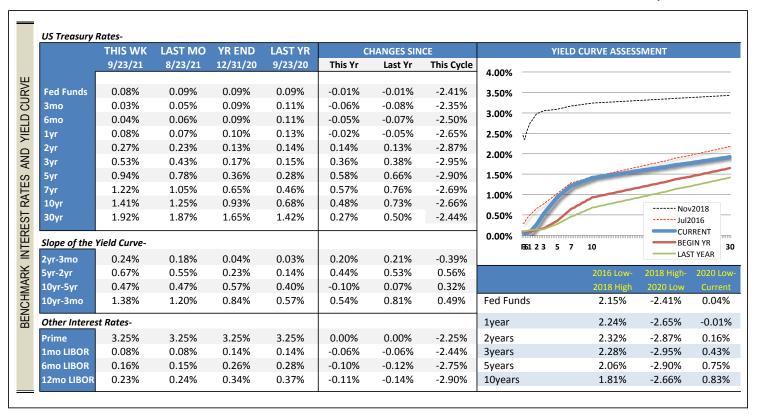

### AVERAGE CREDIT UNION RATES AND RATE SENSITIVITY

|             | THIS WK | YTD C  | hange     | Chg in Curr | ent Cycle* | Rate S | ensitivity |
|-------------|---------|--------|-----------|-------------|------------|--------|------------|
|             | 9/23/21 | Rate   | Benchmark | Rate        | Benchmark  | YTD    | Cycle      |
| Classic CC  | 10.96%  | 0.13%  | 0.00%     | -0.73%      | -2.25%     | 0%     | 32%        |
| Platinum CC | 9.22%   | 0.12%  | 0.00%     | -1.05%      | -2.25%     | 0%     | 47%        |
| 48mo Veh    | 2.71%   | -0.27% | 0.14%     | -0.95%      | -2.71%     | -193%  | 35%        |
| 60mo Veh    | 2.81%   | -0.27% | 0.36%     | -0.96%      | -2.52%     | -75%   | 38%        |
| 72mo Veh    | 3.13%   | -0.28% | 0.47%     | -0.99%      | -2.34%     | -60%   | 42%        |
| HE LOC      | 4.03%   | 0.20%  | 0.00%     | -1.53%      | -2.25%     | 0%     | 68%        |
| 10yr HE     | 4.62%   | 0.24%  | 0.58%     | -0.90%      | -2.36%     | 41%    | 38%        |
| 15yr FRM    | 2.66%   | -0.18% | 0.53%     | -1.92%      | -2.03%     | -34%   | 95%        |
| 30yr FRM    | 3.15%   | -0.03% | 0.48%     | -1.91%      | -1.83%     | -6%    | 104%       |
|             |         |        |           |             |            |        |            |
| Sh Drafts   | 0.09%   | 0.00%  | -0.01%    | -0.05%      | -2.37%     | 0%     | 2%         |
| Reg Svgs    | 0.19%   | 0.05%  | -0.01%    | 0.00%       | -2.37%     | -500%  | 0%         |
| MMkt-10k    | 0.16%   | -0.03% | -0.01%    | -0.32%      | -2.37%     | 300%   | 14%        |
| MMkt-50k    | 0.22%   | -0.05% | -0.01%    | -0.43%      | -2.37%     | 500%   | 18%        |
| 6mo CD      | 0.24%   | -0.06% | -0.05%    | -0.79%      | -2.48%     | 120%   | 32%        |
| 1yr CD      | 0.35%   | -0.09% | -0.02%    | -1.16%      | -2.66%     | 450%   | 44%        |
| 2yr CD      | 0.46%   | -0.11% | 0.14%     | -1.39%      | -2.71%     | -79%   | 51%        |
| 3yr CD      | 0.57%   | -0.10% | 0.36%     | -1.49%      | -2.52%     | -28%   | 59%        |

| Bmk Begin | Mkt Begin | Last Top | Last Bottom |
|-----------|-----------|----------|-------------|
| 12/31/20  | 12/31/20  | Nov-18   | Jul-16      |
| 3.25%     | 10.83%    | 11.69%   | 11.39%      |
| 3.25%     | 9.10%     | 10.27%   | 9.09%       |
| 0.13%     | 2.98%     | 3.66%    | 2.58%       |
| 0.17%     | 3.08%     | 3.77%    | 2.68%       |
| 0.27%     | 3.41%     | 4.12%    | 3.05%       |
| 3.25%     | 3.83%     | 5.56%    | 4.01%       |
| 0.36%     | 4.38%     | 5.52%    | 4.45%       |
| 0.65%     | 2.84%     | 4.58%    | 3.14%       |
| 0.93%     | 3.18%     | 5.06%    | 3.69%       |
| 0.09%     | 0.09%     | 0.14%    | 0.11%       |
| 0.09%     | 0.14%     | 0.19%    | 0.14%       |
| 0.09%     | 0.19%     | 0.48%    | 0.22%       |
| 0.09%     | 0.27%     | 0.65%    | 0.31%       |
| 0.09%     | 0.30%     | 1.03%    | 0.34%       |
| 0.10%     | 0.44%     | 1.51%    | 0.53%       |
| 0.13%     | 0.57%     | 1.85%    | 0.78%       |
| 0.17%     | 0.67%     | 2.06%    | 1.04%       |