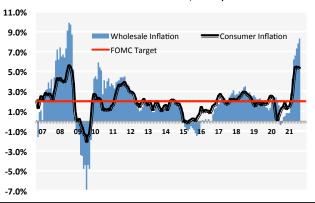

#### STRATEGIC ASSESSMENT OF RELATIVE VALUE INVESTMENT AND FUNDING OPTIONS

<sup>\*</sup> Best relative value noted by probabilites of achieving "break-even" returns

## **RELATIVE VALUE OF MARGINAL FUNDING OPTIONS**

|                     | Current |         | Then for | The Net Co | st Needed to | Break-even | Against*: |
|---------------------|---------|---------|----------|------------|--------------|------------|-----------|
|                     | Cost    | For     | the Next | 3Y CD      | 3Y FHLB      | 2Y CD      | 2Y FHLB   |
| Share Draft         | 0.09%   | 1 year  | 2 years  | 0.81%      | 1.07%        | 0.83%      | 0.87%     |
| Regular Savings     | 0.19%   | 1 year  | 2 years  | 0.76%      | 1.02%        | 0.73%      | 0.77%     |
| Money Market        | 0.16%   | 1 year  | 2 years  | 0.78%      | 1.03%        | 0.76%      | 0.80%     |
| FHLB Overnight      | 0.26%   | 1 year  | 2 years  | 0.73%      | 0.98%        | 0.66%      | 0.70%     |
| Catalyst Settlement | 1.25%   | 1 year  | 2 years  | 0.23%      | 0.49%        | -0.17%     | -0.29%    |
| 6mo Term CD         | 0.24%   | 6 mos   | 2.5 yrs  | 0.64%      | 0.84%        | 0.53%      | 0.56%     |
| 6mo FHLB Term       | 0.26%   | 6 mos   | 2.5 yrs  | 0.63%      | 0.84%        | 0.53%      | 0.55%     |
| 6mo Catalyst Term   | 0.36%   | 6 mos   | 2.5 yrs  | 0.61%      | 0.82%        | 0.49%      | 0.52%     |
| 1yr Term CD         | 0.35%   | 1 year  | 2 years  | 0.68%      | 0.94%        | 0.57%      | 0.61%     |
| 1yr FHLB Term       | 0.29%   | 1 year  | 2 years  | 0.71%      | 0.97%        | 0.63%      | 0.67%     |
| 2yr Term CD         | 0.46%   | 2 years | 1 year   | 0.79%      | 1.30%        | -          | -         |
| 2yr FHLB Term       | 0.48%   | 2 years | 1 year   | 0.75%      | 1.26%        | -          | -         |
| 3yr Term CD         | 0.57%   | 3 years | -        | -          | -            | -          | -         |
| 3yr FHLB Term       | 0.74%   | 3 years | -        | -          | -            | -          | -         |