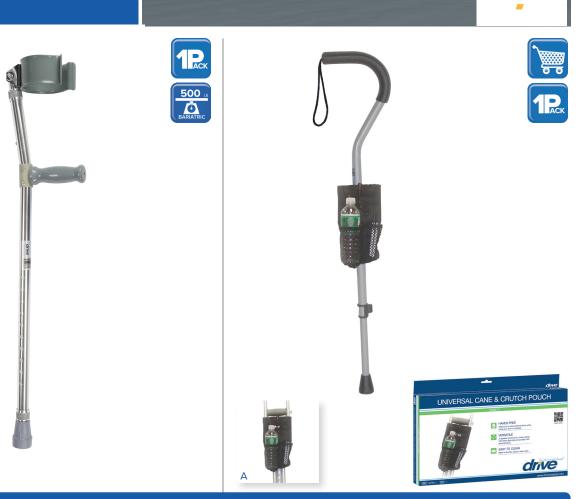

## **Bariatric Steel Forearm Crutch**

| Universal | Cane/  | Crutch | Pouch   |
|-----------|--------|--------|---------|
|           | Currer |        | i oacii |

| Item #  | Product Size | Product<br>Handle to<br>Floor Height | Patient<br>Height | UOM    |
|---------|--------------|--------------------------------------|-------------------|--------|
| 10403HD | Adult        | 28" - 37"                            | 5'0" -<br>6'2"    | 1pr/cs |

- Vinyl-coated, ergonomically contoured arm cuffs molded for comfort and stability.
- Leg and forearm sections adjust independently for optimal sizing.
- Vinyl hand grips are comfortable and durable.
- Extra-large tips for added stability.

| Item #  | UOM  |  |
|---------|------|--|
| 10268-1 | 1/cs |  |
|         |      |  |

Easily attaches to cane or crutch with adjustable hook and loop fastener closures. (Figure A)

- Stores personal items without interfering with mobility.
- Made of durable, easy to clean nylon.
- Size: 10" x 5" x 1".

•

٠

•

•

| specifications |                  |               |
|----------------|------------------|---------------|
| Weight         | 5.7 lbs.         | specification |
| Weight Limit   | 500 lbs.         | Size          |
| Warranty       | Limited Lifetime | Warranty      |

| specifications |                 |
|----------------|-----------------|
| Size           | 10" × 5" × 1"   |
| Warranty       | Limited 90 Days |