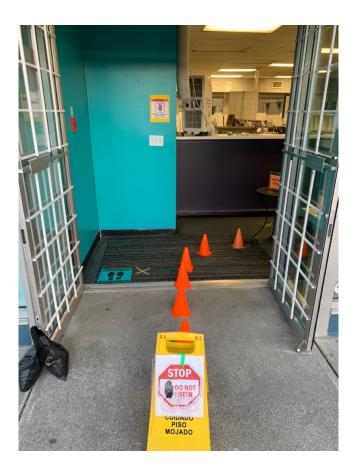

## LINE UP, WAITING AREA & ENTRANCE DOORS Main Building – Studio 1, 2, 3 & Studio 4 (upstairs)

Entrance door to main studio (left). Entrance door to Studio 4 upstairs (right)

Main door – entrance & exit