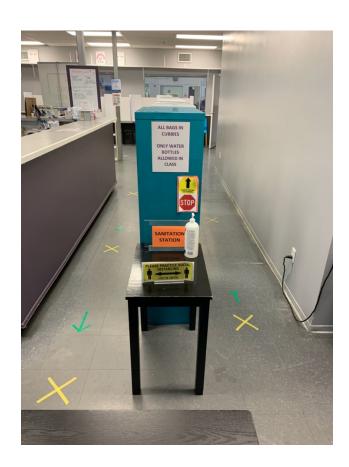

#### **STUDIO 4 Cont.**

Stools marked for each students water bottles, shoes, etc.

Studio 4 stairs down to exit door to outside

Studio 4 entrance door

Studio 4 exit door