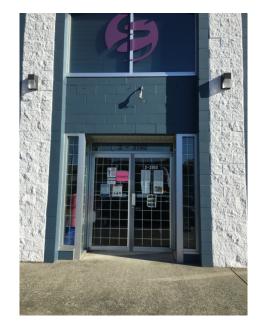

## LINE UP, WAITING AREA & ENTRANCE DOORS Main Building – Studio 1, 2, 3 & Studio 4 (upstairs)

Entrance door to main studio (left). Entrance door to Studio 4 upstairs (right)

Main door – entrance & exit