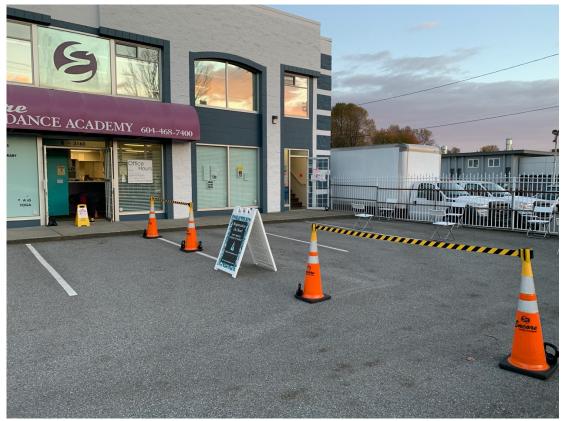

## LINE UP, WAITING AREA & ENTRANCE DOORS Main Building – Studio 1, 2, 3 & Studio 4 (upstairs)

Entrance door to main studio (left). Entrance door to Studio 4 upstairs (right)

Main door – entrance & exit