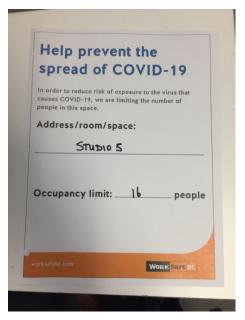

rus that<br>mber of |
| Address/                                          | room/spa       | ace:                            |                       |
| STUDI                                             | 0 3            |                                 | 18/1                  |
| Occupan                                           | cy limit: _    | 20                              | people                |
| worksafebc.com                                    |                | Wor                             | RK SAFE BC            |









Entrance from stairs into studio 4





#### **STUDIO 4 Cont.**



Stools marked for each students water bottles, shoes, etc.



Studio 4 stairs down to exit door to outside



Studio 4 entrance door



Studio 4 exit door

# STUDIO 5 (second building)









## LINE UP, WAITING AREA & ENTRANCE DOORS Main Building – Studio 1, 2, 3 & Studio 4 (upstairs)





Entrance door to main studio (left). Entrance door to Studio 4 upstairs (right)



Main door – entrance & exit