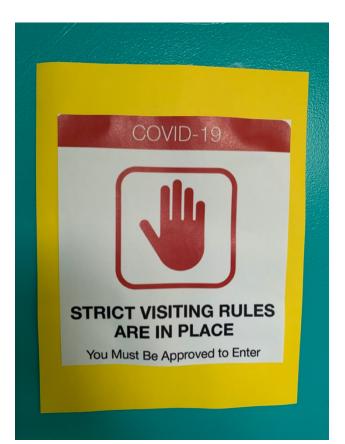

# MAIN ENTRANCE – Lobby, Office, Studio 1, Studio 2, Studio 3

| Help p                                            | orever         | nt the                          |                       |
|---------------------------------------------------|----------------|---------------------------------|-----------------------|
| sprea                                             |                |                                 | -19                   |
| In order to rec<br>causes COVID<br>people in this | -19, we are li | posure to the<br>miting the nur | virus that<br>mber of |
| Address/                                          | room/spa       | ace:                            |                       |
| STUDI                                             | 0 3            |                                 | 18/1                  |
| Occupan                                           | cy limit: _    | 20                              | people                |
| worksafebc.com                                    |                | Wor                             | RK SAFE BC            |