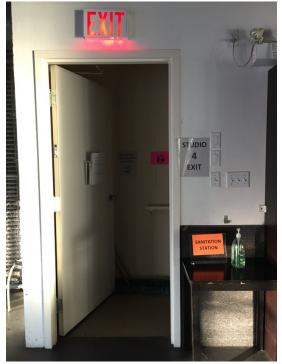

#### **STUDIO 4 Cont.**

Stools marked for each students water bottles, shoes, etc.

Studio 4 stairs down to exit door to outside

Studio 4 entrance door

Studio 4 exit door