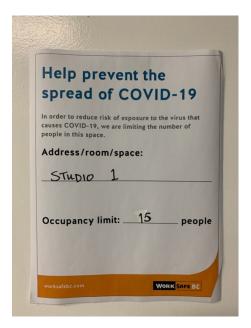

# MAIN ENTRANCE – Lobby, Office, Studio 1, Studio 2, Studio 3

| Help p                                            | orever         | nt the                          |                       |
|---------------------------------------------------|----------------|---------------------------------|-----------------------|
| sprea                                             |                |                                 | -19                   |
| In order to rec<br>causes COVID<br>people in this | -19, we are li | posure to the<br>miting the nur | virus that<br>mber of |
| Address/                                          | room/spa       | ace:                            |                       |
| STUDI                                             | 0 3            |                                 | 18/1                  |
| Occupan                                           | cy limit: _    | 20                              | people                |
| worksafebc.com                                    |                | Wor                             | RK SAFE BC            |