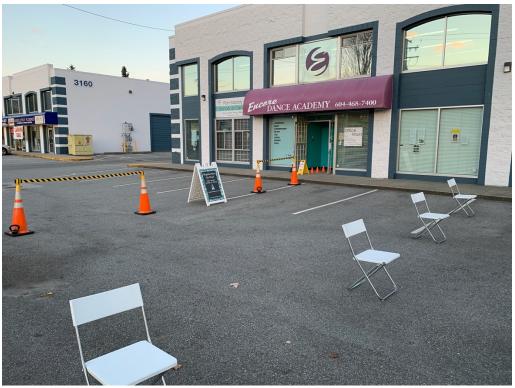

## LINE UP, WAITING AREA & ENTRANCE DOORS Main Building – Studio 1, 2, 3 & Studio 4 (upstairs)

Entrance door to main studio (left). Entrance door to Studio 4 upstairs (right)

Main door – entrance & exit