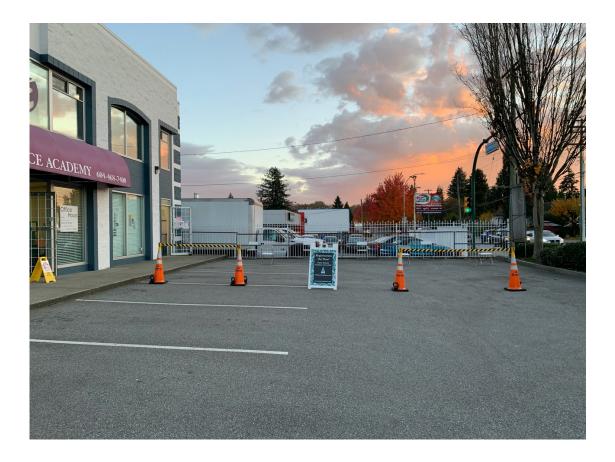

## LINE UP, WAITING AREA & ENTRANCE DOORS Main Building – Studio 1, 2, 3 & Studio 4 (upstairs)

Entrance door to main studio (left). Entrance door to Studio 4 upstairs (right)

Main door – entrance & exit