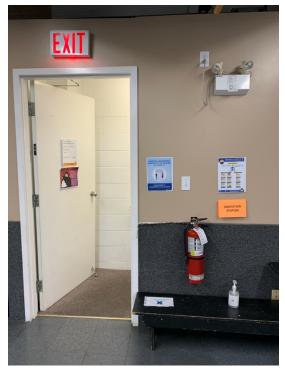

-----------------|
| sprea                                             |                |                                 | -19                   |
| In order to rec<br>causes COVID<br>people in this | -19, we are li | posure to the<br>miting the nur | virus that<br>mber of |
| Address/                                          | room/spa       | ace:                            |                       |
| STUDI                                             | 0 3            |                                 | 18/1                  |
| Occupan                                           | cy limit: _    | 20                              | people                |
| worksafebc.com                                    |                | Wor                             | RK SAFE BC            |









Entrance from stairs into studio 4





#### **STUDIO 4 Cont.**



Stools marked for each students water bottles, shoes, etc.



Studio 4 stairs down to exit door to outside



Studio 4 entrance door



Studio 4 exit door

# STUDIO 5 (second building)









## LINE UP, WAITING AREA & ENTRANCE DOORS Main Building – Studio 1, 2, 3 & Studio 4 (upstairs)





Entrance door to main studio (left). Entrance door to Studio 4 upstairs (right)



Main door – entrance & exit