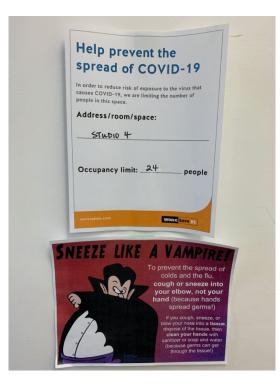

# MAIN ENTRANCE – Lobby, Office, Studio 1, Studio 2, Studio 3

| Help p                                            | orever         | nt the                          |                       |
|---------------------------------------------------|----------------|---------------------------------|-----------------------|
| sprea                                             |                |                                 | -19                   |
| In order to rec<br>causes COVID<br>people in this | -19, we are li | posure to the<br>miting the nur | virus that<br>mber of |
| Address/                                          | room/spa       | ace:                            |                       |
| STUDI                                             | 0 3            |                                 | 18/1                  |
| Occupan                                           | cy limit: _    | 20                              | people                |
| worksafebc.com                                    |                | Wor                             | RK SAFE BC            |