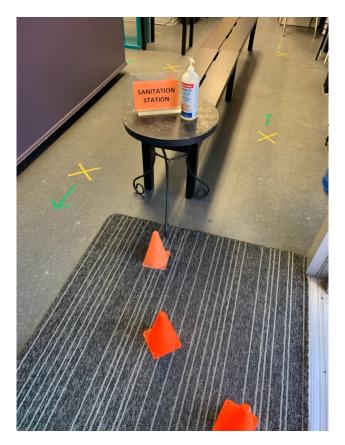

#### **STUDIO 4 Cont.**

Stools marked for each students water bottles, shoes, etc.

Studio 4 stairs down to exit door to outside

Studio 4 entrance door

Studio 4 exit door