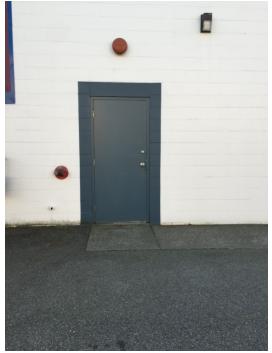

19, we are li | posure to the<br>miting the nur | virus that<br>mber of |
| Address/                                          | room/spa       | ace:                            |                       |
| STUDI                                             | 0 3            |                                 | 18/1                  |
| Occupan                                           | cy limit: _    | 20                              | people                |
| worksafebc.com                                    |                | Wor                             | RK SAFE BC            |









Entrance from stairs into studio 4





#### **STUDIO 4 Cont.**



Stools marked for each students water bottles, shoes, etc.



Studio 4 stairs down to exit door to outside



Studio 4 entrance door



Studio 4 exit door

# STUDIO 5 (second building)









## LINE UP, WAITING AREA & ENTRANCE DOORS Main Building – Studio 1, 2, 3 & Studio 4 (upstairs)





Entrance door to main studio (left). Entrance door to Studio 4 upstairs (right)



Main door – entrance & exit