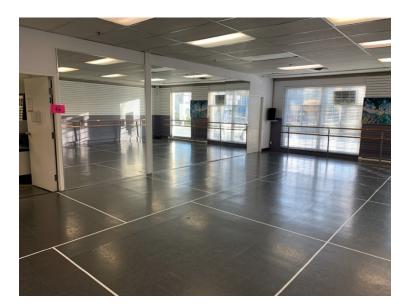

## LINE UP, WAITING AREA & ENTRANCE DOORS Main Building – Studio 1, 2, 3 & Studio 4 (upstairs)

Entrance door to main studio (left). Entrance door to Studio 4 upstairs (right)

Main door – entrance & exit