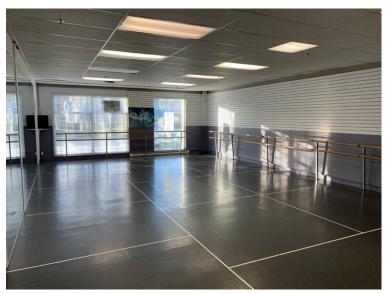

## LINE UP, WAITING AREA & ENTRANCE DOORS Main Building – Studio 1, 2, 3 & Studio 4 (upstairs)

Entrance door to main studio (left). Entrance door to Studio 4 upstairs (right)

Main door – entrance & exit