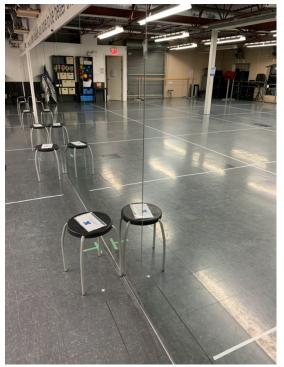

#### **STUDIO 4 Cont.**

Stools marked for each students water bottles, shoes, etc.

Studio 4 stairs down to exit door to outside

Studio 4 entrance door

Studio 4 exit door