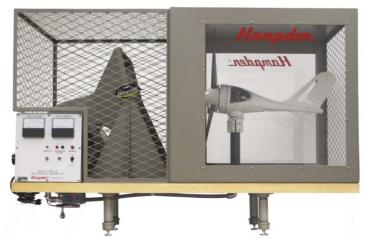

## H-WPG-1B-HS Table Top Wind Powered Generator

## The Hampden Model H-WPG-1B-HS Table Top Wind Powered Generator

has been designed to provide the student with the basic understanding of how wind generators function as an alternate source of energy.

This system consists of a wind source, an DC generator, control panel with internal battery and base assembly.

The Hampden Model H-WPG-1B-HS Table Top Wind Powered Generator will supply the wind source that will operate the wind turbine.

The output of the wind turbine is used to charge a 12 VDC battery mounted inside the control panel.