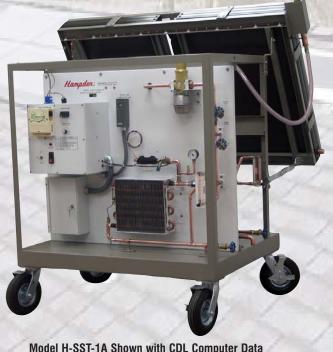

#### H-SPT-AC-1-HS Table Top Solar Photovoltaic Trainer

The Hampden

#### Model H-SPT-AC-1-HS Table Top Solar Photovoltaic Trainer

is a control system trainer which lets the student technician examine the electrical layout and operational features normally associated with a photovoltaic power source.

The trainer demonstrates the electrical characteristics of the solar array, storage battery, AC and DC distribution, and AC and DC loading.

The complete charging sequence can be observed.

Standard Products...Designed to Meet Your Growing Needs!