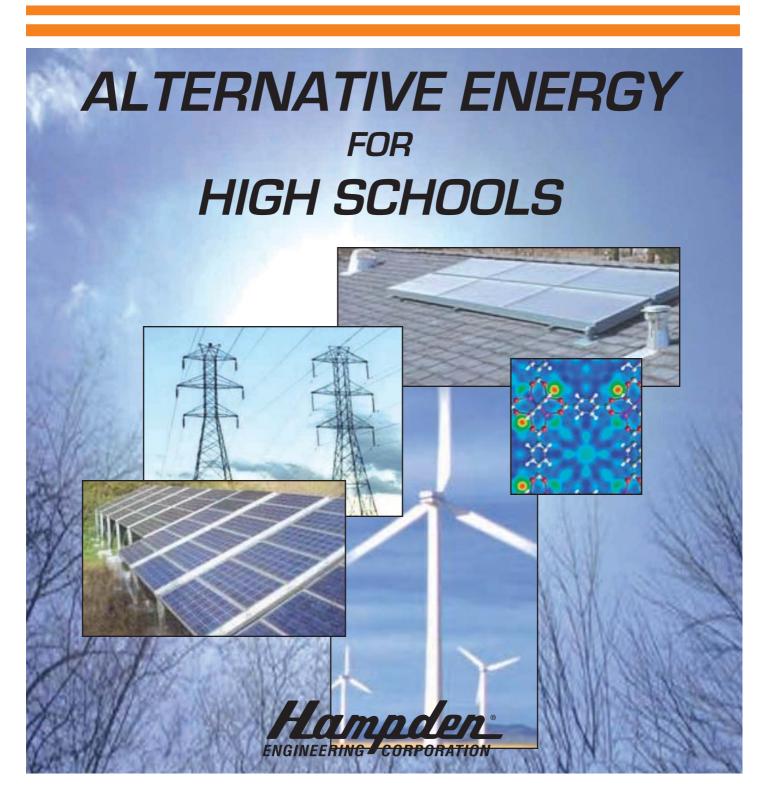

#### **H-SST-1A Solar System Trainer**

The Hampden

#### Model H-SST-1A Solar System Trainer

is an actual solar hot water heating system.

#### System components include:

- Solar collector
- Air handler
- Circulation pumps
- Solar heating coil
- Storage tank
- Automatic air vents
- Heat exchanger
- Thermostat
- Air separator
- Control panel with sensors

Gauges, thermometers, and flowmeters
permit students to observe pressures, temperatures,
and flow rate while the system is in operation.
The trainer is mounted on a mobile frame
and the collector panel is adjustable for easy positioning in direct sunlight.

Model H-SST-1A Shown with CDL Computer Data Logging Package and FP Fault Package Options