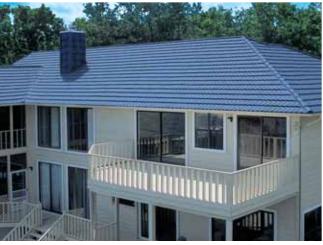

## **Metro Tile<sup>™</sup>-II** Timeless Mediterranean Style with today's advanced materials

Metro Tile<sup>™</sup>-II is a unique state-of-the-art batten-less design that is changing the re-roofing industry. Each panel is pressformed with the graceful scalloped curves that simulate low-profile tile and create an exceptionally lightweight (1.5lbs/Sq ft.), strong and secure steel roof covering to suit any property.

The advanced coating technology and interlocking batten-less design of the Metro Tile<sup>™</sup>-II panels eliminates costly wood battens allowing for faster install times.

Metro Tile<sup>™</sup>-II delivers proven heavy-duty wind and weather performance. And our attractive color palette lets you choose just the right touch for a look that can transform your home – Metro Tile<sup>™</sup>-II.

## Metro Tile<sup>™</sup>-II Lightweight roofs delivering heavy-duty performance.

Metro Tile<sup>™</sup>-II is finished with an attractive stone coating embedded in a UV resistant acrylic polymer for a lasting bond to the 26-gauge \*Galvalume® steel covered with 100% acrylic over-glaze.