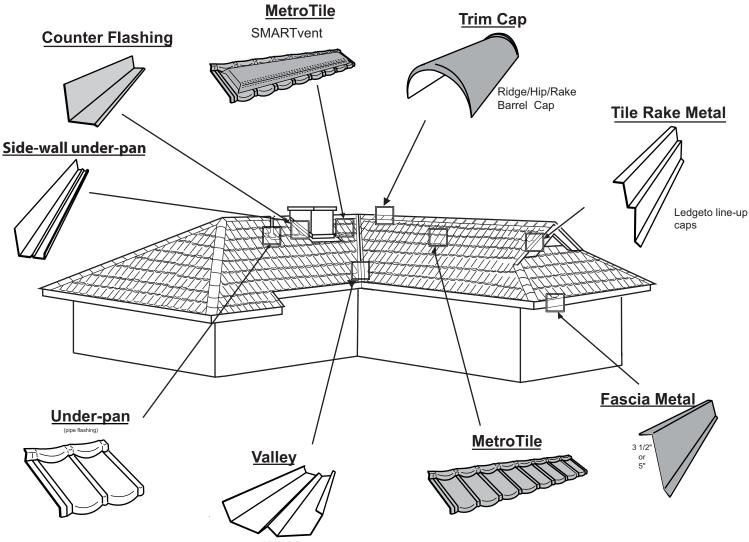

cing a roofing product that is of high quality and affordable.

- 50-Year Limited Warranty (Prorated & Fully Transferable)
- Walkable (26-ga., 55% Al-Zn coated sheet steel)
- Lightweight (1.5 lbs/sq. ft.)
- Class-A Fire Rated (Non-combustible roof covering)
- 120-mph Wind Warranty (Engineered for FL & TX High Wind Coastal regions to withstand 150-mph)
- Hail Impact Warranty (UL 2218 Class-4 rated)

**Testing Credentials** ICC Evaluation Report 5218 UL Listed R19204 UL Class-4 Impact Rating

FLORIDA State Approval Appl.#FL-698 Exp.1-1-2099

\*Galvalume® is a registered trademarkof BIEC International, Inc. ©2005 Copyright Metro Roof Products 051105-50M

Toll free (877) 646-6382 Local (865) 379-7777 Fax (865) 982-4222



**Address: 1178 Topside Road** Louisville, TN 37777



# **MetroTile**



7" 'W' Valley