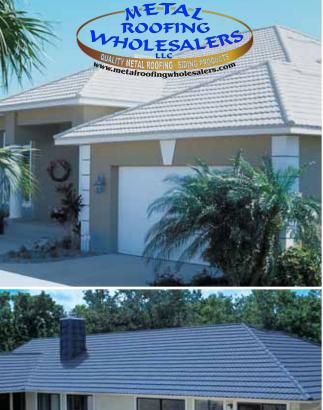

## **Metro Tile<sup>™</sup>-II** Timeless Mediterranean Style with today's advanced materials

Metro Tile<sup>™</sup>-II is a unique state-of-the-art batten-less design that is changing the re-roofing industry. Each panel is pressformed with the graceful scalloped curves that simulate low-profile tile and create an exceptionally lightweight (1.5lbs/Sq ft.), strong and secure steel roof covering to suit any property.

The advanced coating technology and interlocking batten-less design of the Metro Tile<sup>™</sup>-II panels eliminates costly wood battens allowing for faster install times.

Metro Tile<sup>™</sup>-II delivers proven heavy-duty wind and weather performance. And our attractive color palette lets you choose just the right touch for a look that can transform your home – Metro Tile<sup>™</sup>-II.

## Metro Tile<sup>™</sup>-II Lightweight roofs delivering heavy-duty performance.

Metro Tile<sup>™</sup>-II is finished with an attractive stone coating embedded in a UV resistant acrylic polymer for a lasting bond to the 26-gauge \*Galvalume® steel covered with 100% acrylic over-glaze.