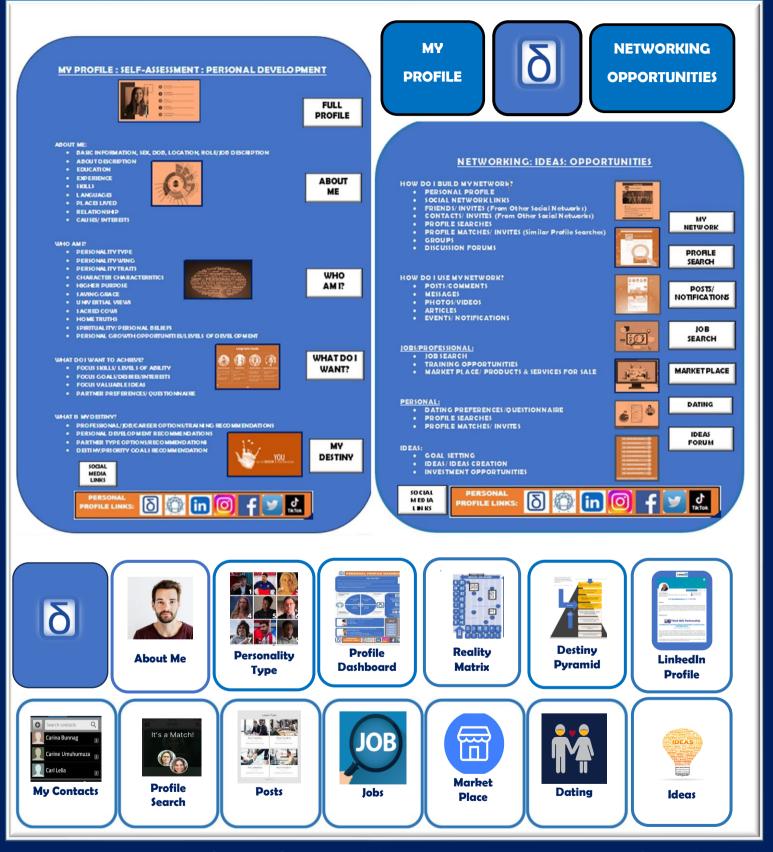

Or you could just flip a coin and hope for the best!"

⟨pm⟩

Profile, Self-Assessment & Personal Development

Who Am I?

What Do I Want to Achieve?

What is My Destiny?

**How Do I Make the Right Decisions?** 

Networking, Ideas & Opportunities

Jobs -

Love

Ideas

How Do I Build and Use
my Professional & Private Networks?

How Do I attain Fulfilment, True Purpose & Happiness?

<u>Self-Awareness</u>: Reflecting upon personality, values, skills, desires, and aspirations fosters self-awareness, allows individuals to gain a deeper understanding of their strengths, weaknesses, and areas for growth.

<u>Goal Setting:</u> With a clear understanding of attributes and aspirations, individuals can set meaningful goals aligned with their values and passions.

<u>Career Planning:</u> By identifying their skills, competencies, and professional interests within the comprehensive profile, individuals can align their career choices accordingly. They can explore job opportunities, industries, or paths that resonate with their profile, far deeper than existing social network sites.

<u>Personal Growth And Development</u>: Individuals can leverage self-awareness to pursue learning opportunities, acquire new skills and develop themselves personally and professionally.

<u>Decision-Making Support:</u> Individuals can refer to their comprehensive profile to ensure alignment with their values, desires, passions, and long-term aspirations, serving as a guiding framework, helping individuals make decisions that are in line with their authentic selves.

Networking And Connections: The comprehensive profile can facilitate meaningful connections with like-minded individuals, mentors, potential employers or partners, or professionals in related fields. By showcasing their unique qualities and interests, individuals can attract connections that can support and guide them on their chosen career path and personal lives, including job-hunting and dating.

<u>Ideas Creation:</u> Brainstorming and collaborating on new projects or ventures, in partnerships or groups. The profiles serve as a repository of knowledge and capabilities, fostering creativity and innovation by connecting individuals with complementary skills and shared passions.

<u>Personal Fulfilment:</u> By consciously shaping their lives based on their comprehensive profile, individuals have the potential to experience a greater sense of fulfilment and purpose. They can make choices that align with their true selves, leading to a more satisfying and meaningful life journey, discovering their real destiny.