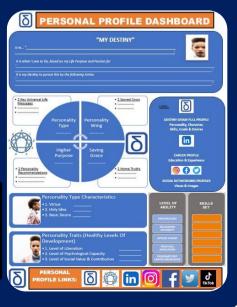

# Destiny-Gram is the only Social Networking Site that holds Comprehensive Profiles & uses AI to Empower Personal and Professional Growth.

Harness the power of AI as your ally in unravelling your Destiny through in-depth Self-Assessment.

Jobs -

Love

Ideas

How Do I Build and Use
my Professional & Private Networks?

How Do I attain Fulfilment, True Purpose & Happiness?

<u>Self-Awareness</u>: Reflecting upon personality, values, skills, desires, and aspirations fosters self-awareness, allows individuals to gain a deeper understanding of their strengths, weaknesses, and areas for growth.

<u>Goal Setting:</u> With a clear understanding of attributes and aspirations, individuals can set meaningful goals aligned with their values and passions.

<u>Career Planning:</u> By identifying their skills, competencies, and professional interests within the comprehensive profile, individuals can align their career choices accordingly. They can explore job opportunities, industries, or paths that resonate with their profile, far deeper than existing social network sites.

<u>Personal Growth And Development</u>: Individuals can leverage self-awareness to pursue learning opportunities, acquire new skills and develop themselves personally and professionally.

<u>Decision-Making Support:</u> Individuals can refer to their comprehensive profile to ensure alignment with their values, desires, passions, and long-term aspirations, serving as a guiding framework, helping individuals make decisions that are in line with their authentic selves.