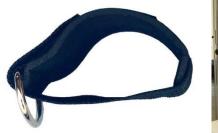

Specifications: Padded Wrist/Ankle Strap, Velcro

Vendor Part Number: 2020v

Function: Used in rehab of the upper and lower extremities.

Product Dimension: 18" total length with a 10"x 2.5" neoprene lining.