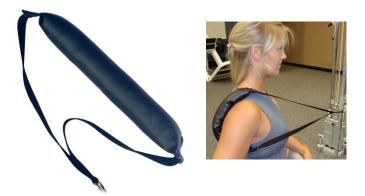

Specifications: Banana Sling

Vendor Part Number: 2025

Function: Used in rehab of the shoulder girdle and spine.

Product Dimension: 15" x 1.5" vinyl covered round cushion. 34" x 1" black webbing loop.

Shipping: 20"x 4"x 4" box, 1.0 lb. UPS or FedEx.