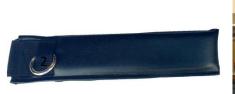

## **Specifications: Padded Head Strap**

Vendor Parts Number: 2024IM

Function: Used in rehab of the cervical spine

Product Dimension: 28" total length with a 22"x 2" foam pad lined by black vinyl.

Shipping: 6"x 6" x 6" box, 1.0 lb. UPS or FedEx.