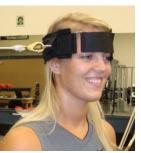

## **Specifications: Padded Head Strap**

Vendor Parts Number: 2024IM

Function: Used in rehab of the cervical spine

Product Dimension: 28" total length with a 22"x 2" foam pad lined by black vinyl.

Shipping: 6"x 6" x 6" box, 1.0 lb. UPS or FedEx.