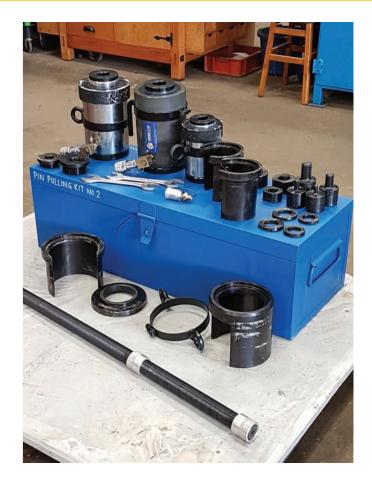

## **ADDITONAL TOOLING**

#### **INCLUDED IN THE PACKAGE:**

- 30ton capacity single acting
- 50ton capacity single acting

#### **ACCESSORIES CONSISTING OF:**

- Pull rod dia 33 x 1000 long with hex end and 2 nuts (Split nut with sleeve)
- Pull rod dia 39 x 1000 long with hex end and 2 nuts (Split nut with sleeve)
- Locator for 50t jack
- 'C' Sleeve dia 115 x 145 mm long
- 'C' Sleeve dia 175 x 145 mm long
- Threaded adapter M12 external x M33 internal
- Threaded adapter M16 external x M33 internal
- Threaded adapter M24 external x M33 internal

- Threaded adapter M30 external x M33 internal
- Threaded adapter M30 external x M39 internal
- Adjustable prop
- Die nuts for M33 & M39
- Hoist ram cap with viewing slot
- Carrying box for the jack and tooling without trolley