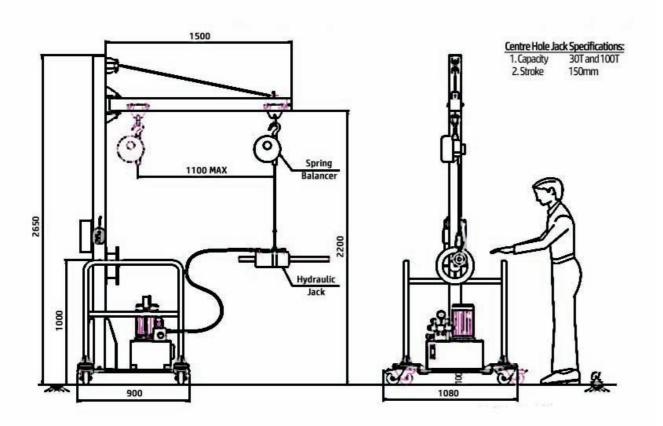

# **HEMS HYDRAULIC PIN PULLER KIT**

Trolley Mounted Hydraulic Pin Removal / Bush Fitting Equipment HE PP 30/50

**Safe Removal and Fitting of Pins and Bushings** 

### **REPAIR FASTER + SAFER = EFFICIENCY = MORE PROFIT**

Single acting return hydraulic jacks are available in both alloy steel and aluminium, and have 50 and 100mm stroke which pin and bush can be replaced in one or multiple stroke. Jacks are center hole type and are placed on C-sleeves (one vere the other) through which center rod passes and nuts are tightened at the ends. Tie rods and nuts are machined from an alloy steel material, hardened and tempered to increase strength and toughness.