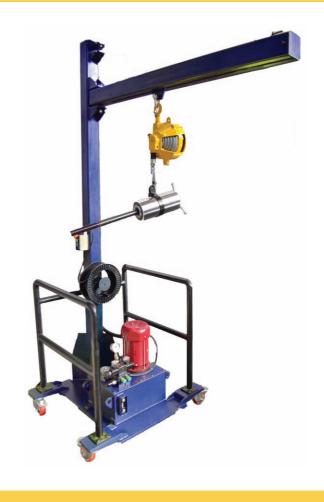

# **PIN PULLER SAFETY FEATURES**

- The spring balancer fitted on the trolley allows for the simple hands free operation.
- Saving in time and labour.
- Adopted by both repair shops and OEM's.
- Suitable for onsite repairs.
- Suites most of the construction machineries and brands.
- Safe compared to traditional methods.
- Aluminium alloy for light weight and easy handling.

# **HEMS HYDRAULIC PIN PULLER KIT**

Trolley Mounted Hydraulic Pin Removal / Bush Fitting Equipment HE PP 30/50

**Safe Removal and Fitting of Pins and Bushings** 

**Each HEMS Pin Puller comes with tooling and a choice of:** 

2-stage Hand Pump
Hydraulic Power Pack
Solenoid Operated Directional Control Valve