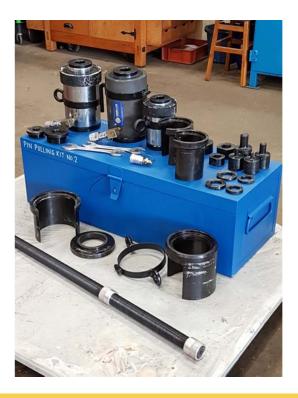

### **REPAIR FASTER + SAFER = EFFICIENCY = MORE PROFIT**

HEMS Pin Puller Kit, includes both a 30ton and 50ton jack, suitable for various applications.

2 - Stage Hand Pump: Suitable for use in the field.

#### **INCLUDED IN THE PACKAGE:**

- 30ton capacity single acting
- 50ton capacity single acting

#### **ACCESSORIES CONSISTING OF:**

- Pull rod dia 33 x 1000 long with hex end and 2 nuts (Split nut with sleeve)
- Pull rod dia 39 x 1000 long with hex end and 2 nuts (Split nut with sleeve)
- Locator for 50t jack
- 'C' Sleeve dia 115 x 145 mm long
- 'C' Sleeve dia 175 x 145 mm long
- Threaded adapter M12 external x M33 internal
- Threaded adapter M16 external x M33 internal
- Threaded adapter M24 external x M33 internal

- Threaded adapter M30 external x M33 internal
- Threaded adapter M30 external x M39 internal
- Adjustable prop
- Die nuts for M33 & M39
- Hoist ram cap with viewing slot
- Carrying box for the jack and tooling without trolley