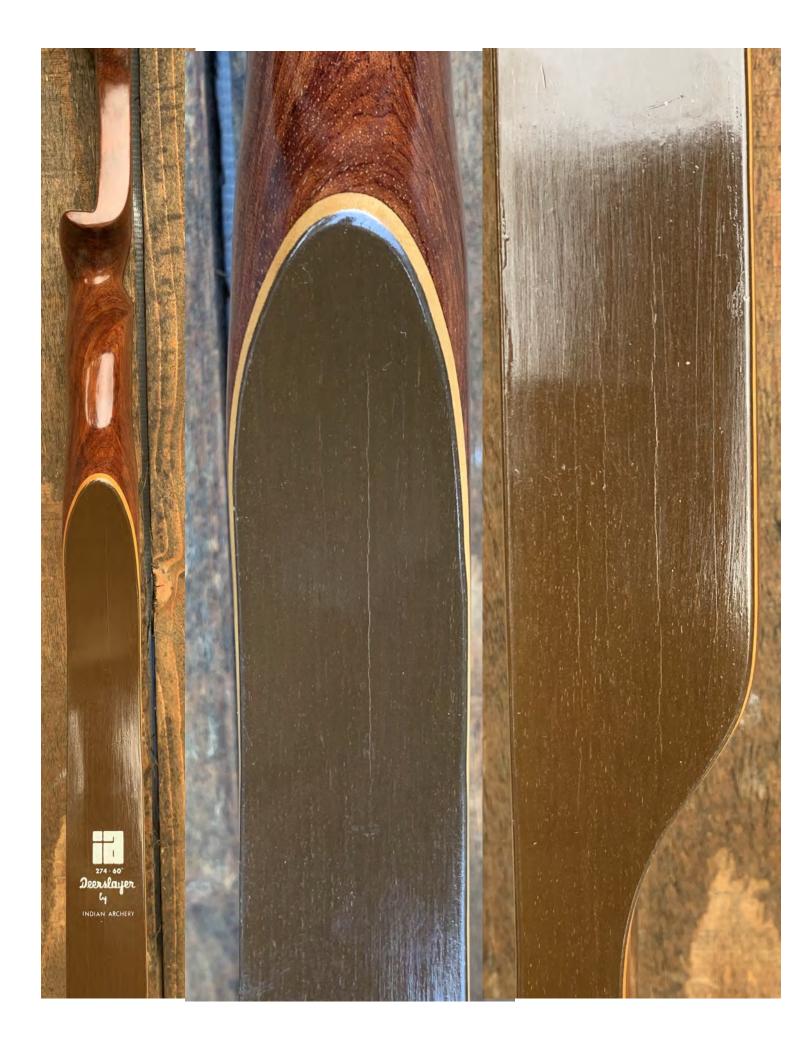

YEAR: 1974 (+/-)

MAKE: Indian

MODEL: Deerslayer 274

HAND: Right

DRAW WEIGHT: 50#

AMO LENGTH: 60"

PRICE: \$129.00

SHIPPING & HANDLING: \$19.00

**TOTAL COST: \$148.00** 

DESCRIPTION: This is a nice Indian Deerslayer recurve in excellent condition for its age. Still has the original Indian arrow shelf side-plate. African Rosewood riser. Bow has no delamination; no cracks; limbs are straight. Overlays and tips are in great condition. No drilled holes; No chips, dings or cracks. No crazing. A few faint stress lines (not cracks) in the fiberglass of the riser fadeouts, none of which extend into the working area of the limb (see pics on last pages). A few minor scratches and nicks here and there.