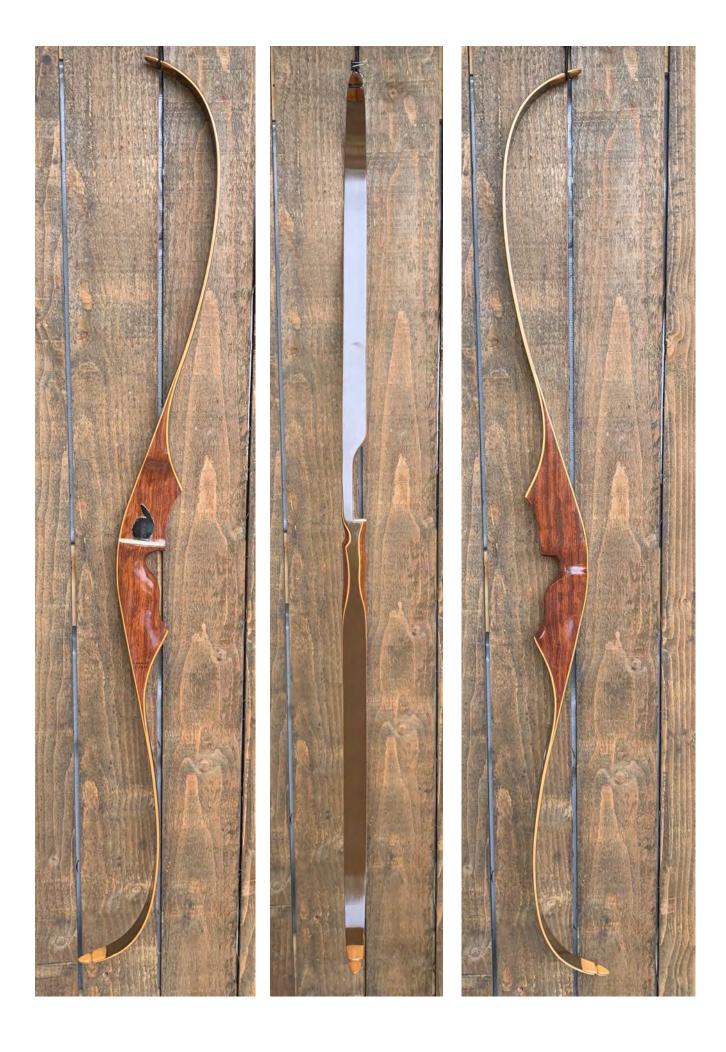

**TOTAL COST: \$148.00** 

DESCRIPTION: This is a nice Indian Deerslayer recurve in excellent condition for its age. Still has the original Indian arrow shelf side-plate. African Rosewood riser. Bow has no delamination; no cracks; limbs are straight. Overlays and tips are in great condition. No drilled holes; No chips, dings or cracks. No crazing. A few faint stress lines (not cracks) in the fiberglass of the riser fadeouts, none of which extend into the working area of the limb (see pics on last pages). A few minor scratches and nicks here and there.