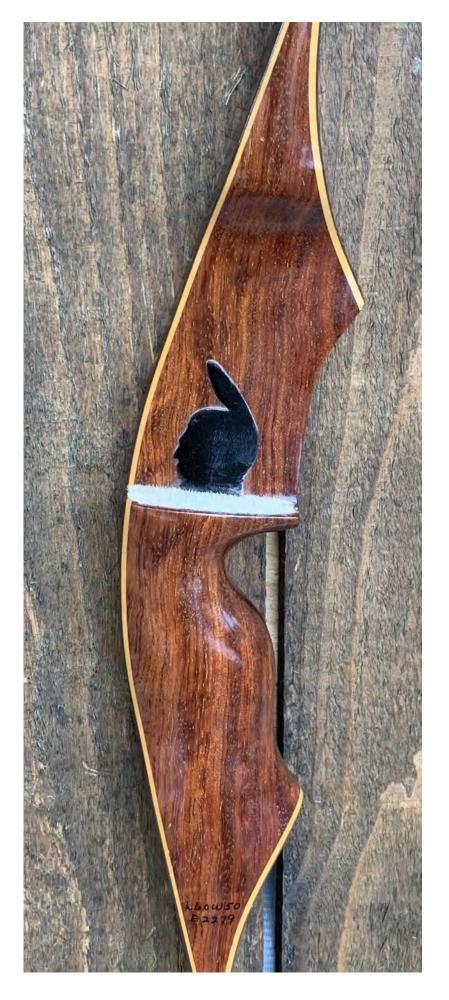

**TOTAL COST: \$148.00** 

DESCRIPTION: This is a nice Indian Deerslayer recurve in excellent condition for its age. Still has the original Indian arrow shelf side-plate. African Rosewood riser. Bow has no delamination; no cracks; limbs are straight. Overlays and tips are in great condition. No drilled holes; No chips, dings or cracks. No crazing. A few faint stress lines (not cracks) in the fiberglass of the riser fadeouts, none of which extend into the working area of the limb (see pics on last pages). A few minor scratches and nicks here and there.