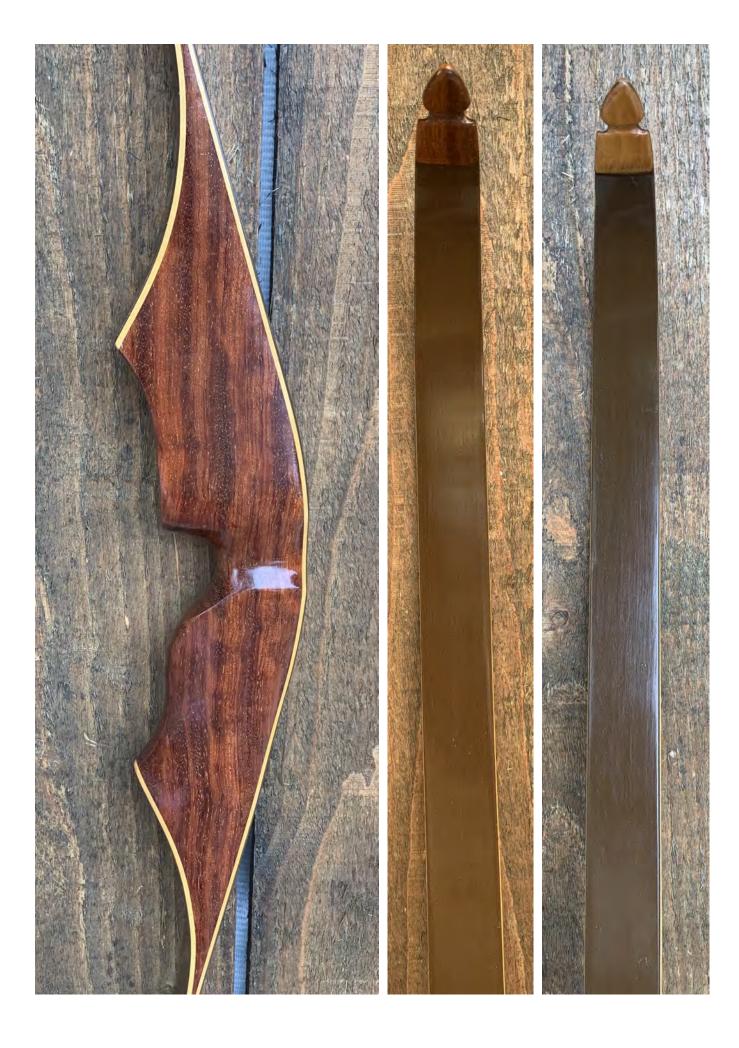

**TOTAL COST: \$148.00** 

DESCRIPTION: This is a nice Indian Deerslayer recurve in excellent condition for its age. Still has the original Indian arrow shelf side-plate. African Rosewood riser. Bow has no delamination; no cracks; limbs are straight. Overlays and tips are in great condition. No drilled holes; No chips, dings or cracks. No crazing. A few faint stress lines (not cracks) in the fiberglass of the riser fadeouts, none of which extend into the working area of the limb (see pics on last pages). A few minor scratches and nicks here and there.