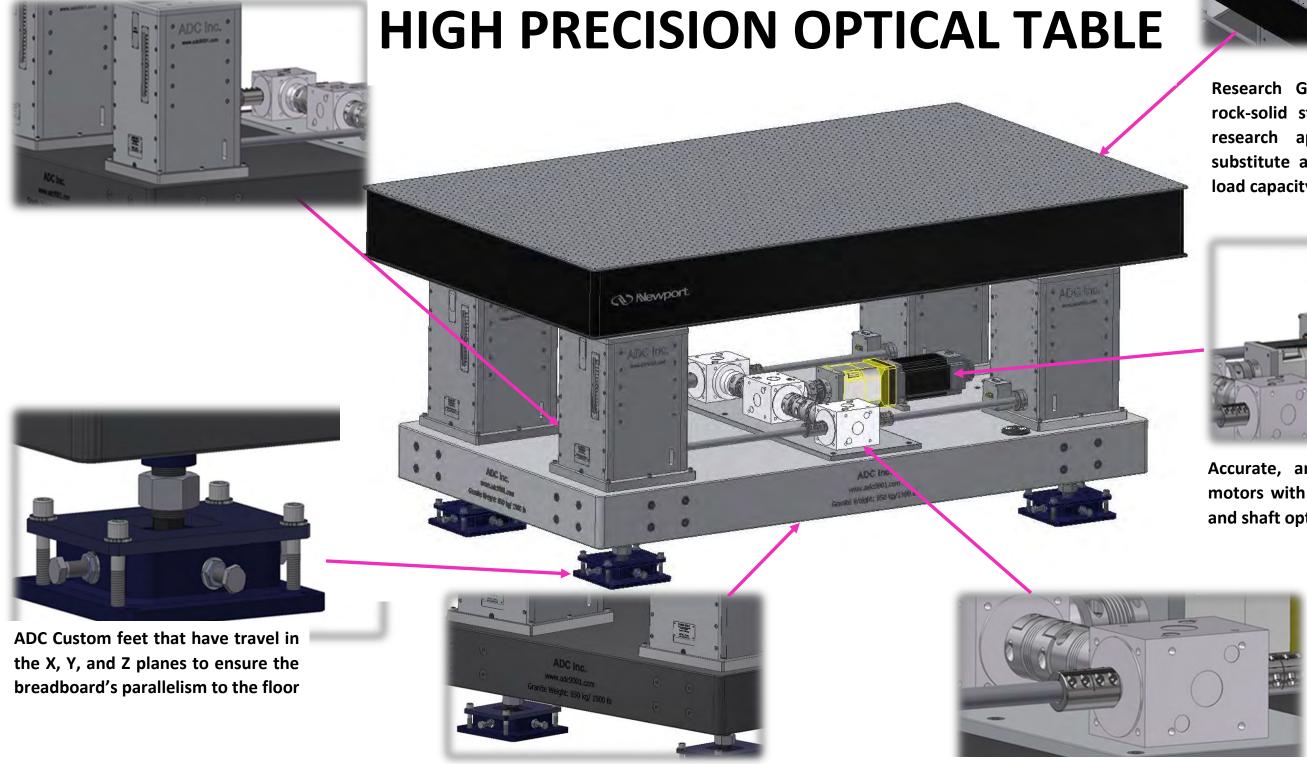

Standard high precision lift stages with up to 200mm travel, with more stages available to achieve 6-axis operation, and reach load capacities of 2 ton

Solid, vibration-damping granite provides the level foundation for the table

High efficiency, low noise gearboxes with numerous ratio options and minimal backlash

**Research Grade Breadboard provides** rock-solid stability and rigidity for all research applications, we can also substitute an aluminum plate for high load capacity versions

Accurate, and reliable NEMA stepper motors with different encoder, winding, and shaft options