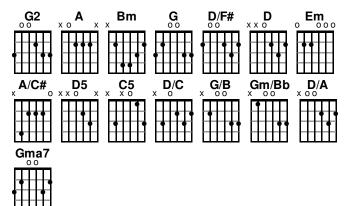

#### Intro

x x x x / x x x x | G2 / / / | A / Bm / | G2 / / / | A / Bm /

#### Verse 1

G I was lost in shame A Bm Could not get past my blame G2 Until He called my name X I'm so glad He changed me D/F# G A Bm Darkness held me down but Jesus pulled me out G2 x I'm no longer bound, I'm so glad He changed me

#### Pre-Chorus

D/F# G A Bm D/F# G See, I'm now a new cre - ation in Christ A Bm D/F# G The old has gone, there's new life A Bm Em7(b5)/Bb I live by faith, not by sight

### Chorus 1

DD/F#GThere is a new name writ - ten down in gloryAD/F#GAnd it's mine, yes, it's mineDD/F#GI've met the auth - or of my storyAD/F#GAnd He's mine, yes, He's mine

# Verse 2

GABmSin had left me blind but Jesus opened my eyesD/F#GNow I see the lightEmDA/C#BmBmA/C#DI'm so gladHe changed meGABmNow I'm walking free, I've got the victor - y

G

See, it's all over me Em D A/C# Bm A/C# D I'm so glad He changed me

## Bridge 1 (3x)

D5 I am who I am because C5 D5 The I Am tells me who I am

## Bridge 3

D I am who I am because D/C The I Am tells me who I am G/B I am who I am because Gm/Bb The I Am tells me who I am

# Bridge 4

D/A I am who I am because D/C The I Am tells me who I am G/B I am who I am because Gm/Bb The I Am tells me who I am

# Chorus 2

x There is a new name written down in glory And it's mine, yes, it's mine D D/F# Gma7 I've met the auth - or of my story Gma7 /B A G And He's mine, yes, He's mine

Key: D · Tempo: 94 · Time: 4/4 Page 1 of 2