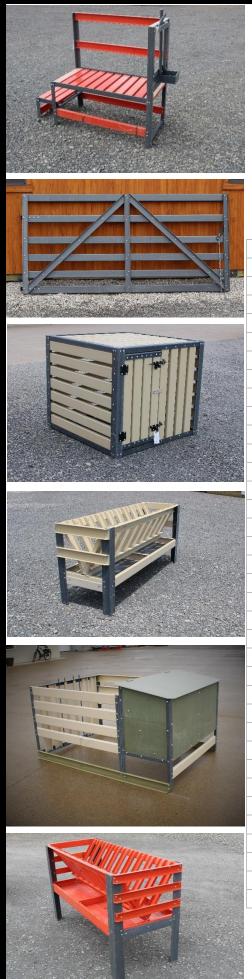

## **Fiberglass Farm Supplies**

FREE Quotes on Items Not Listed Custom Orders Available!!!

| Item Description                                       | Price    |
|--------------------------------------------------------|----------|
|                                                        |          |
| 4' Heavy Duty Gate                                     | \$93.00  |
| 6' Heavy Duty Gate                                     | \$101.00 |
| 8' Heavy Duty Gate                                     | \$109.00 |
| 10' Heavy Duty Gate                                    | \$114.00 |
| 12' Heavy Duty Gate                                    | \$122.00 |
| 14' Heavy Duty Gate                                    | \$131.00 |
| 16' Heavy Duty Gate                                    | \$141.00 |
|                                                        |          |
| Goat Milking & Grooming Stand                          | \$195.00 |
| Lamb Creep Feeder                                      | \$575.00 |
| 3' Square Hay Feeder                                   | \$189.00 |
| 4' Sheep & Goat Feeder                                 | \$159.00 |
| 6' Sheep & Goat Feeder                                 | \$195.00 |
| 4' Calf Feeder                                         | \$185.00 |
| 6' Calf Feeder                                         | \$220.00 |
| 6' Sheep & Calf Over the Fence Feeder                  | \$230.00 |
| 8' Sheep & Calf Over the Fence Feeder                  | \$305.00 |
| 10' Sheep & Calf Over the Fence Feeder                 | \$375.00 |
| 6' Sheep & Calf Over the Fence Feeder with Grain Slot  | \$330.00 |
| 8' Sheep & Calf Over the Fence Feeder with Grain Slot  | \$408.00 |
| 10' Sheep & Calf Over the Fence Feeder with Grain Slot | \$475.00 |
|                                                        |          |
| 6' Horse & Cattle Feeder                               | \$299.00 |
| 8' Trough Feeder                                       | \$155.00 |
| 8' Line Bunk Feeder                                    | \$250.00 |
| Round Bale Feeder (Horse)                              | \$270.00 |
| Round Bale Feeder (Cattle)                             | \$270.00 |
| Round Bale Sliding Feeder                              | \$329.00 |
|                                                        |          |
| 4'x4' Livestock Box                                    | \$410.00 |
| 4'x5' Livestock Box                                    | \$485.00 |
| 4'x6' Livestock Box                                    | \$560.00 |
|                                                        |          |
|                                                        |          |
|                                                        |          |
|                                                        |          |