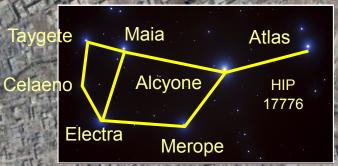

## MARTIAN MOTIF OF THE PLEIADIAN PATTERNS

UIS B. VEGA www.PostScripts.org FOR ILLUSTRATION PURP

The 7 Daughters of Atlas

Goodle Ear

Imagery Date: 9/17/2016 33°30'46.47" N 36°18'16.25" E elev 2259 ft eve alt 262