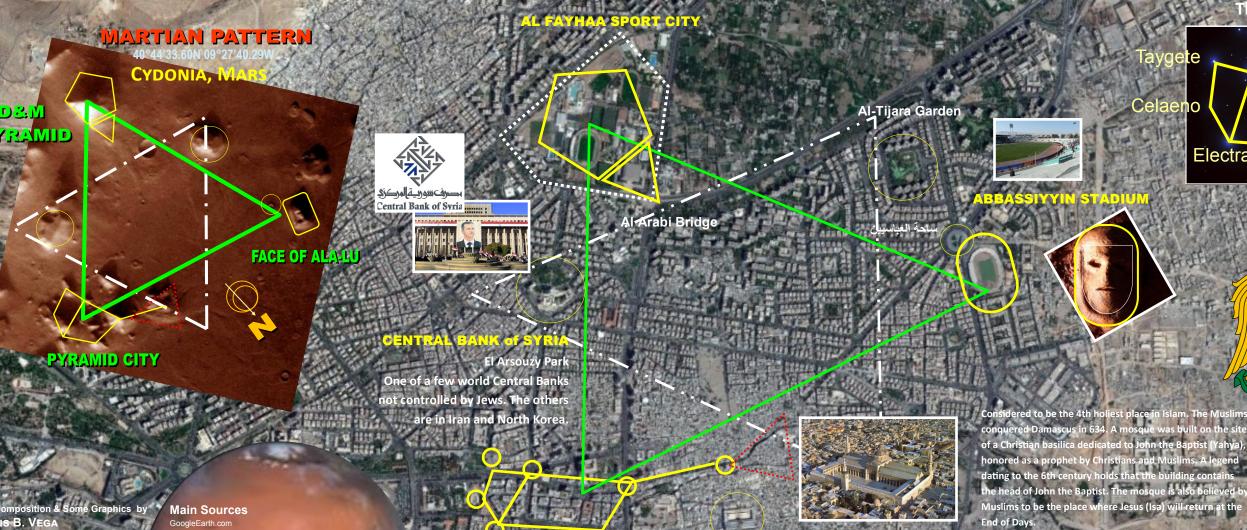

## Se) the following city layout is set to the Cydonia, Mars ley-lines. Pertaining to the Cydonia, Mars anomalies, there are 3 main pyramid structures that comprise the Martian Motif. There is the famous Face of Mars gulate each other and would make up the core of a large metropolitan city on Earth. What is astonishing is that such a Martian Motif is seen implemented in the architecture of almost all the ancient civilization Noah with Babylon and Sumer. How the Martian Motif is tied to the ley-lines of ancient cities, temples and structures is that perhaps the lost knowledge and connection of the Martian civilization was conveyed etc. This special class of humans are perhaps tasked at keeping the legacy, lifeline and bloodline operational. Even now in the modern era, the same Cydonia, Mars motif is incorporated into the major capita Motif that is basically encrypted and hidden in plain sight speaks to the powers behind the curtain of those that really are the masters of the world. The purpose of this study is to present the evidence that the geometric ley-lines the giant Pentagon Fortress and the Pleiadian Pyramid City. These 3 structures tri on Earth. This started, at least based on the archeological record after to the few and selected 'priestly' class on Earth that constitutes the Se